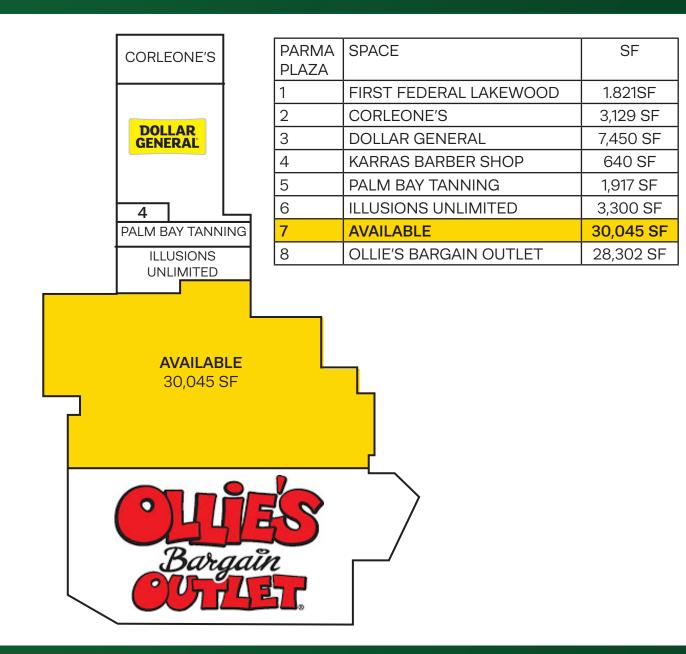

#### **PROPERTY OVERVIEW**

- · 30,045 SF Space Available
- · Anchored by Ollie's, Dollar General and US Bank
- Across the street from The Quarry Shopping Center
- Great visibility from Rockside Road 47,000 VPD
- Located in-line with other Retail