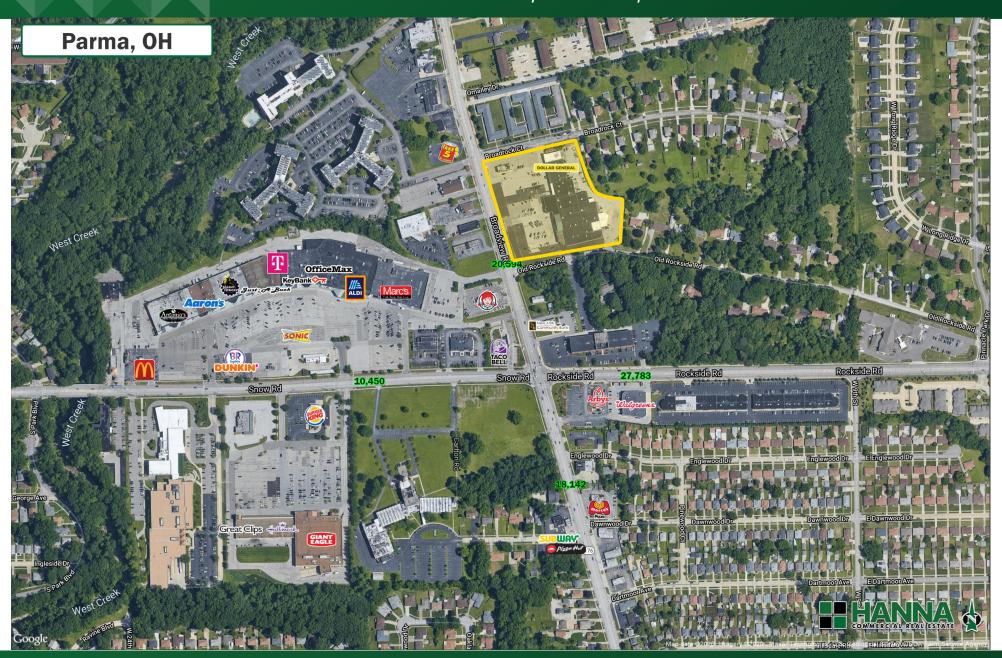

#### **PROPERTY OVERVIEW**

- · 30,045 SF Space Available
- · Anchored by Ollie's, Dollar General and US Bank
- Across the street from The Quarry Shopping Center
- Great visibility from Rockside Road 47,000 VPD
- Located in-line with other Retail