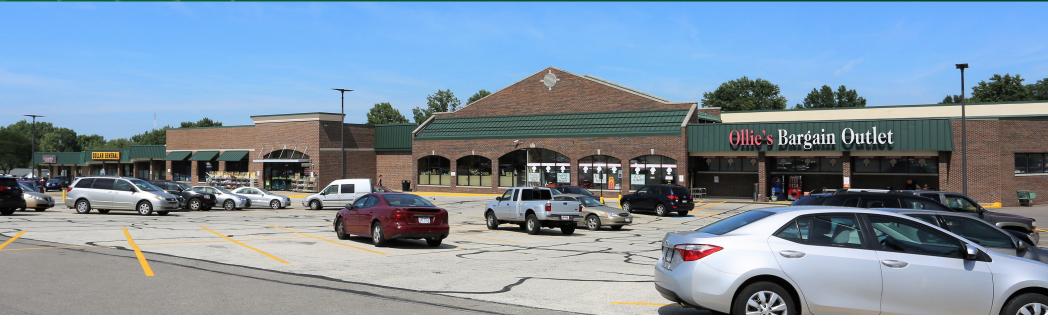

#### **PROPERTY OVERVIEW**

- · 30,045 SF Space Available
- · Anchored by Ollie's, Dollar General and US Bank
- Across the street from The Quarry Shopping Center
- Great visibility from Rockside Road 47,000 VPD
- Located in-line with other Retail