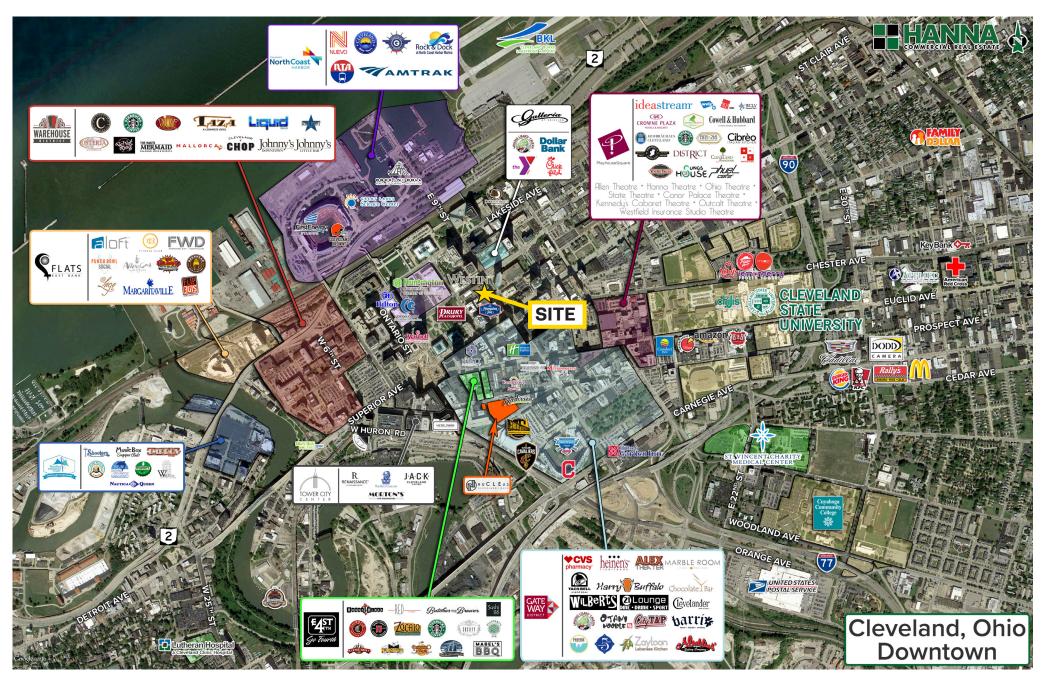

Farmer; to the Rock Hall and dozens of great hotels and restaurants.



With widespread windows lining floor to ceiling, the IMG building is notable for its incredible views of Downtown Cleveland and Lake Erie.

Building has new dynamic Leadership with motivation and capital to make new transaction at the tower.

Built out market ready spaces and wide open floor plans are ready for deals occupancy this spring.



## FLOORPLAN | 1ST FLOOR





#### FLOORPLAN | 2ND FLOOR









## FLOORPLAN | 7TH FLOOR









# 8,082 SF SUITE | 8TH FLOOR

















## FLOORPLAN | 8TH FLOOR









## 3,605 SF SUITE | 9TH FLOOR







# 3,820 SF SUITE | 9TH FLOOR









## **4,480 SUITE | 9TH FLOOR**







# 2,664 SF SUITE | 9TH FLOOR









## FLOORPLAN | 9TH FLOOR









#### **AERIAL**