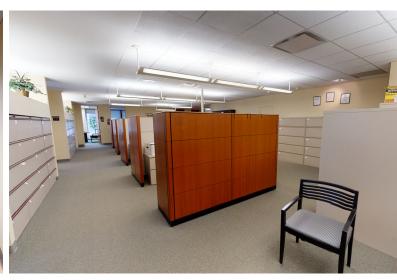

rom Sweetwater Café & Anna in the Raw in the building; the Westin Hotel, Starbucks, & Urban Farmer; to the Rock Hall and dozens of great hotels and restaurants.



With widespread windows lining floor to ceiling, the IMG building is notable for its incredible views of Downtown Cleveland and Lake Erie.

Building has new dynamic Leadership with motivation and capital to make new transaction at the tower.

Built out market ready spaces and wide open floor plans are ready for deals occupancy this spring.



## FLOORPLAN | 1ST FLOOR





#### FLOORPLAN | 2ND FLOOR









## FLOORPLAN | 7TH FLOOR









# 8,082 SF SUITE | 8TH FLOOR

















## FLOORPLAN | 8TH FLOOR









## 3,605 SF SUITE | 9TH FLOOR







# 3,820 SF SUITE | 9TH FLOOR









## **4,480 SUITE | 9TH FLOOR**







# 2,664 SF SUITE | 9TH FLOOR









## FLOORPLAN | 9TH FLOOR









#### **AERIAL**