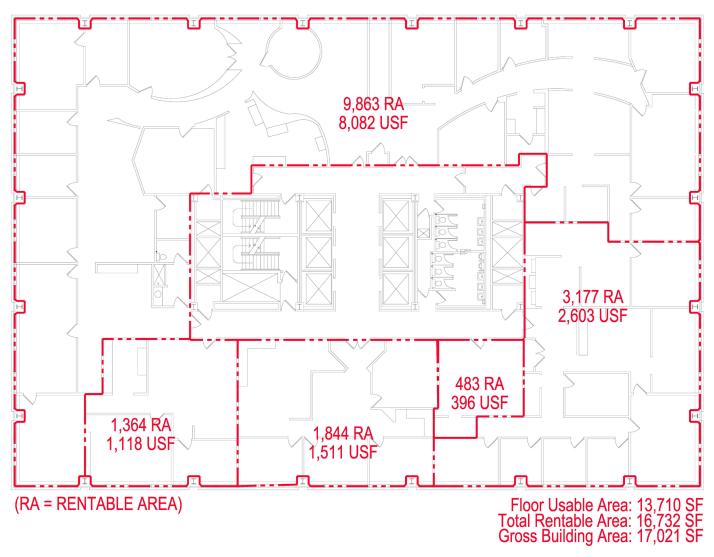

and landmark defining the corner of E.9th Street and St. Clair Avenue.

Many great amenities within walking distance: from Sweetwater Café & Anna in the Raw in the building; the Westin Hotel, Starbucks, & Urban Farmer; to the Rock Hall and dozens of great hotels and restaurants.



With widespread windows lining floor to ceiling, the IMG building is notable for its incredible views of Downtown Cleveland and Lake Erie.

Building has new dynamic Leadership with motivation and capital to make new transaction at the tower.

Built out market ready spaces and wide open floor plans are ready for deals occupancy this spring.



## FLOORPLAN | 1ST FLOOR





#### FLOORPLAN | 2ND FLOOR









## FLOORPLAN | 7TH FLOOR









# 8,082 SF SUITE | 8TH FLOOR

















## FLOORPLAN | 8TH FLOOR









## 3,605 SF SUITE | 9TH FLOOR







# 3,820 SF SUITE | 9TH FLOOR









## **4,480 SUITE | 9TH FLOOR**







# 2,664 SF SUITE | 9TH FLOOR









## FLOORPLAN | 9TH FLOOR









#### **AERIAL**