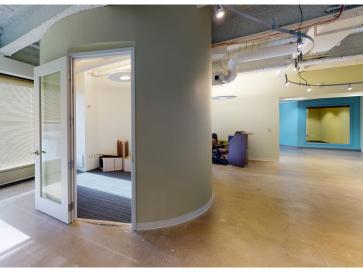

The IMG building is an iconic Cleveland landmark defining the corner of E.9th Street and St. Clair Avenue.

Many great amenities within walking distance: from Sweetwater Café & Anna in the Raw in the building; the Westin Hotel, Starbucks, & Urban Farmer; to the Rock Hall and dozens of great hotels and restaurants.



With widespread windows lining floor to ceiling, the IMG building is notable for its incredible views of Downtown Cleveland and Lake Erie.

Building has new dynamic Leadership with motivation and capital to make new transaction at the tower.

Built out market ready spaces and wide open floor plans are ready for deals occupancy this spring.



## FLOORPLAN | 1ST FLOOR





#### FLOORPLAN | 2ND FLOOR









## FLOORPLAN | 7TH FLOOR









# 8,082 SF SUITE | 8TH FLOOR

















## FLOORPLAN | 8TH FLOOR









## 3,605 SF SUITE | 9TH FLOOR







# 3,820 SF SUITE | 9TH FLOOR









## **4,480 SUITE | 9TH FLOOR**







# 2,664 SF SUITE | 9TH FLOOR









## FLOORPLAN | 9TH FLOOR









#### **AERIAL**