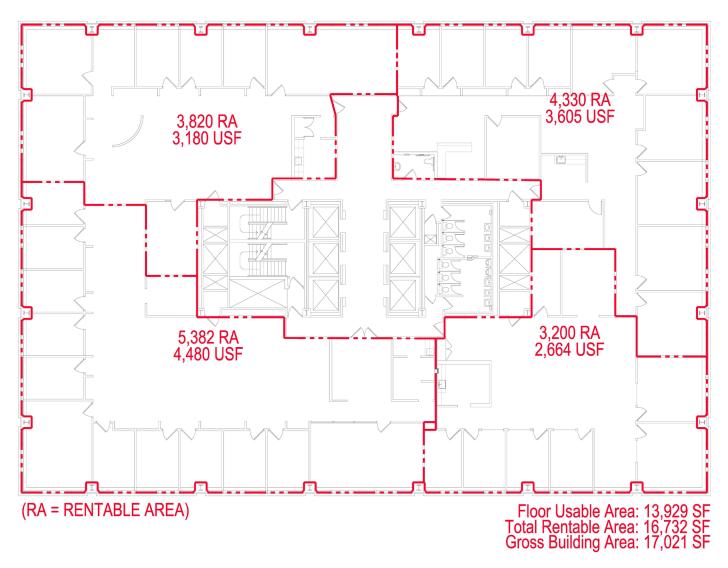

## 3,605 SF SUITE | 9TH FLOOR

# 3,820 SF SUITE | 9TH FLOOR

## **4,480 SUITE | 9TH FLOOR**

# 2,664 SF SUITE | 9TH FLOOR

## FLOORPLAN | 9TH FLOOR