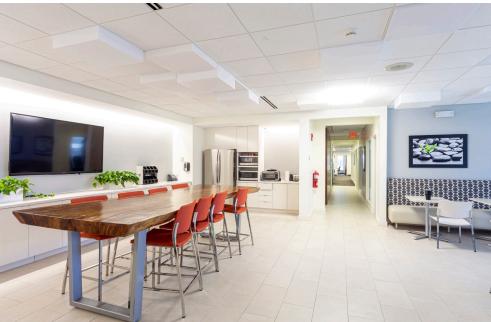

## **SUITE PHOTOS**











## **BUILDING OVERVIEW**



The IMG building is an iconic Cleveland landmark defining the corner of E.9th Street and St. Clair Avenue.

Many great amenities within walking distance: from Sweetwater Café & Anna in the Raw in the building; the Westin Hotel, Starbucks, & Urban Farmer; to the Rock Hall and dozens of great hotels and restaurants.



With widespread windows lining floor to ceiling, the IMG building is notable for its incredible views of Downtown Cleveland and Lake Erie.

Building has new dynamic Leadership with motivation and capital to make new transaction at the tower.

Built out market ready spaces and wide open floor plans are ready for deals occupancy this spring.



## FLOORPLAN | 1ST FLOOR





#### FLOORPLAN | 2ND FLOOR









## FLOORPLAN | 7TH FLOOR