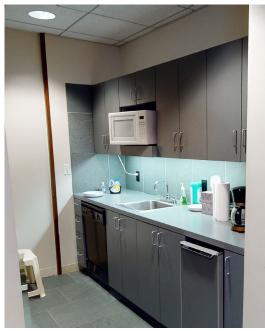

great amenities within walking distance: from Sweetwater Café & Anna in the Raw in the building; the Westin Hotel, Starbucks, & Urban Farmer; to the Rock Hall and dozens of great hotels and restaurants.



With widespread windows lining floor to ceiling, the IMG building is notable for its incredible views of Downtown Cleveland and Lake Erie.

Building has new dynamic Leadership with motivation and capital to make new transaction at the tower.

Built out market ready spaces and wide open floor plans are ready for deals occupancy this spring.



## FLOORPLAN | 1ST FLOOR





#### FLOORPLAN | 2ND FLOOR









## FLOORPLAN | 7TH FLOOR









# 8,082 SF SUITE | 8TH FLOOR

















## FLOORPLAN | 8TH FLOOR









## 3,605 SF SUITE | 9TH FLOOR







# 3,820 SF SUITE | 9TH FLOOR









## **4,480 SUITE | 9TH FLOOR**







# 2,664 SF SUITE | 9TH FLOOR









## FLOORPLAN | 9TH FLOOR









#### **AERIAL**