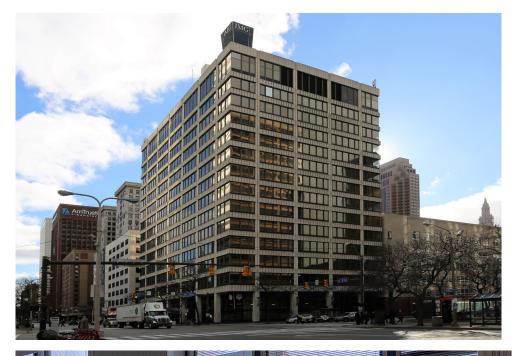

## **BUILDING OVERVIEW**

The IMG building is an iconic Cleveland landmark defining the corner of E.9th Street and St. Clair Avenue.

Many great amenities within walking distance: from Sweetwater Café & Anna in the Raw in the building; the Westin Hotel, Starbucks, & Urban Farmer; to the Rock Hall and dozens of great hotels and restaurants.

With widespread windows lining floor to ceiling, the IMG building is notable for its incredible views of Downtown Cleveland and Lake Erie.

Building has new dynamic Leadership with motivation and capital to make new transaction at the tower.