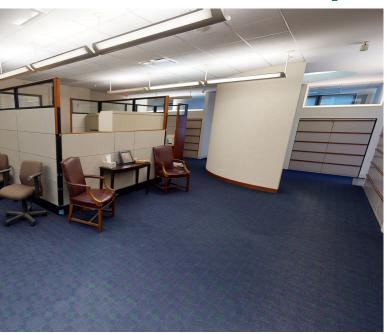

y great amenities within walking distance: from Sweetwater Café & Anna in the Raw in the building; the Westin Hotel, Starbucks, & Urban Farmer; to the Rock Hall and dozens of great hotels and restaurants.



With widespread windows lining floor to ceiling, the IMG building is notable for its incredible views of Downtown Cleveland and Lake Erie.

Building has new dynamic Leadership with motivation and capital to make new transaction at the tower.

Built out market ready spaces and wide open floor plans are ready for deals occupancy this spring.



## FLOORPLAN | 1ST FLOOR





#### FLOORPLAN | 2ND FLOOR









## FLOORPLAN | 7TH FLOOR









# 8,082 SF SUITE | 8TH FLOOR

















## FLOORPLAN | 8TH FLOOR









## 3,605 SF SUITE | 9TH FLOOR







# 3,820 SF SUITE | 9TH FLOOR









## **4,480 SUITE | 9TH FLOOR**







# 2,664 SF SUITE | 9TH FLOOR









## FLOORPLAN | 9TH FLOOR









#### **AERIAL**