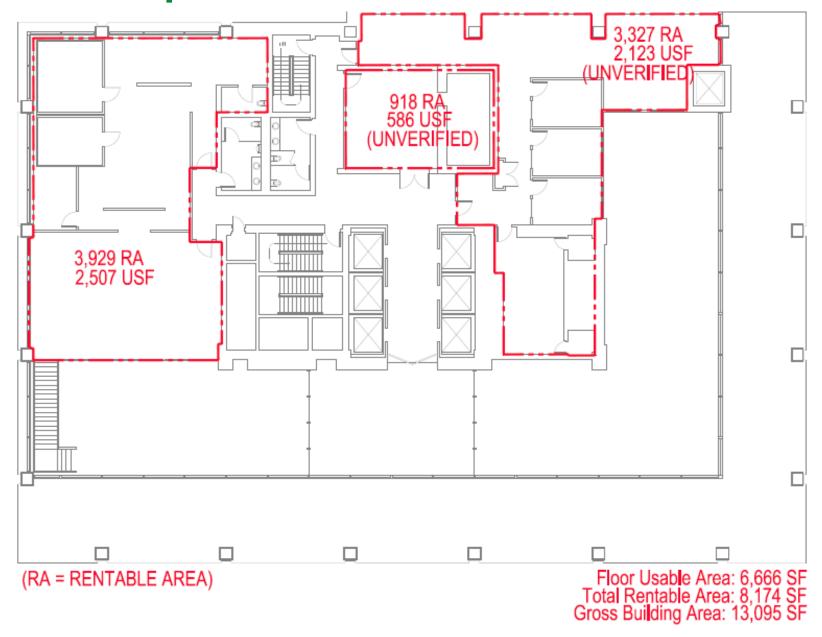

## **SUITE PHOTOS**











## **BUILDING OVERVIEW**



The IMG building is an iconic Cleveland landmark defining the corner of E.9th Street and St. Clair Avenue.

Many great amenities within walking distance: from Sweetwater Café & Anna in the Raw in the building; the Westin Hotel, Starbucks, & Urban Farmer; to the Rock Hall and dozens of great hotels and restaurants.



With widespread windows lining floor to ceiling, the IMG building is notable for its incredible views of Downtown Cleveland and Lake Erie.

Building has new dynamic Leadership with motivation and capital to make new transaction at the tower.

Built out market ready spaces and wide open floor plans are ready for deals occupancy this spring.



## FLOORPLAN | 1ST FLOOR





#### FLOORPLAN | 2ND FLOOR









## FLOORPLAN | 7TH FLOOR









# 8,082 SF SUITE | 8TH FLOOR

















## FLOORPLAN | 8TH FLOOR









## 3,605 SF SUITE | 9TH FLOOR







# 3,820 SF SUITE | 9TH FLOOR









## **4,480 SUITE | 9TH FLOOR**







# 2,664 SF SUITE | 9TH FLOOR









## FLOORPLAN | 9TH FLOOR









#### **AERIAL**