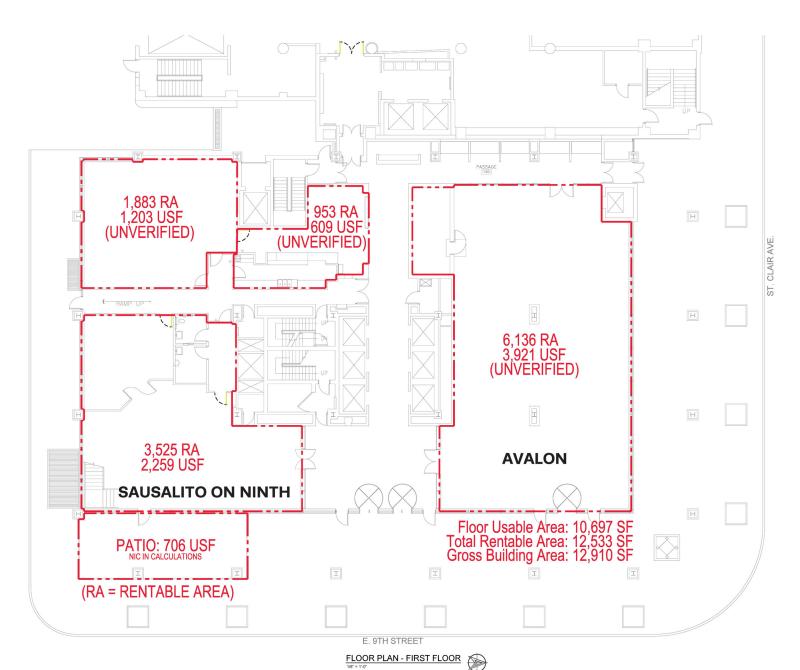

## **SUITE PHOTOS**











## **BUILDING OVERVIEW**



The IMG building is an iconic Cleveland landmark defining the corner of E.9th Street and St. Clair Avenue.

Many great amenities within walking distance: from Sweetwater Café & Anna in the Raw in the building; the Westin Hotel, Starbucks, & Urban Farmer; to the Rock Hall and dozens of great hotels and restaurants.



With widespread windows lining floor to ceiling, the IMG building is notable for its incredible views of Downtown Cleveland and Lake Erie.

Building has new dynamic Leadership with motivation and capital to make new transaction at the tower.

Built out market ready spaces and wide open floor plans are ready for deals occupancy this spring.



## FLOORPLAN | 1ST FLOOR





#### FLOORPLAN | 2ND FLOOR









## FLOORPLAN | 7TH FLOOR









# 8,082 SF SUITE | 8TH FLOOR

















## FLOORPLAN | 8TH FLOOR









## 3,605 SF SUITE | 9TH FLOOR







# 3,820 SF SUITE | 9TH FLOOR









## **4,480 SUITE | 9TH FLOOR**







# 2,664 SF SUITE | 9TH FLOOR









## FLOORPLAN | 9TH FLOOR









#### **AERIAL**