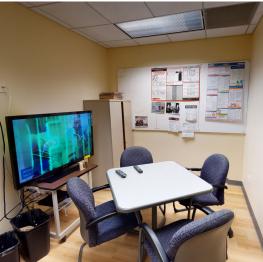

from Sweetwater Café & Anna in the Raw in the building; the Westin Hotel, Starbucks, & Urban Farmer; to the Rock Hall and dozens of great hotels and restaurants.



With widespread windows lining floor to ceiling, the IMG building is notable for its incredible views of Downtown Cleveland and Lake Erie.

Building has new dynamic Leadership with motivation and capital to make new transaction at the tower.

Built out market ready spaces and wide open floor plans are ready for deals occupancy this spring.



## FLOORPLAN | 1ST FLOOR





#### FLOORPLAN | 2ND FLOOR









## FLOORPLAN | 7TH FLOOR









# 8,082 SF SUITE | 8TH FLOOR

















## FLOORPLAN | 8TH FLOOR









## 3,605 SF SUITE | 9TH FLOOR







# 3,820 SF SUITE | 9TH FLOOR









## **4,480 SUITE | 9TH FLOOR**







# 2,664 SF SUITE | 9TH FLOOR









## FLOORPLAN | 9TH FLOOR









#### **AERIAL**