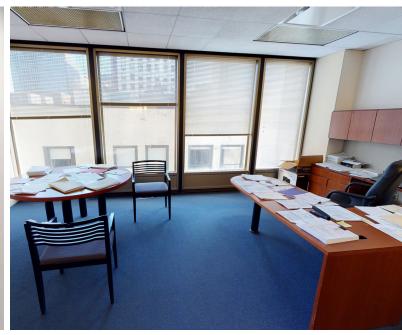

eat amenities within walking distance: from Sweetwater Café & Anna in the Raw in the building; the Westin Hotel, Starbucks, & Urban Farmer; to the Rock Hall and dozens of great hotels and restaurants.



With widespread windows lining floor to ceiling, the IMG building is notable for its incredible views of Downtown Cleveland and Lake Erie.

Building has new dynamic Leadership with motivation and capital to make new transaction at the tower.

Built out market ready spaces and wide open floor plans are ready for deals occupancy this spring.



## FLOORPLAN | 1ST FLOOR





#### FLOORPLAN | 2ND FLOOR









## FLOORPLAN | 7TH FLOOR









# 8,082 SF SUITE | 8TH FLOOR

















## FLOORPLAN | 8TH FLOOR









## 3,605 SF SUITE | 9TH FLOOR







# 3,820 SF SUITE | 9TH FLOOR









## **4,480 SUITE | 9TH FLOOR**







# 2,664 SF SUITE | 9TH FLOOR









## FLOORPLAN | 9TH FLOOR









#### **AERIAL**