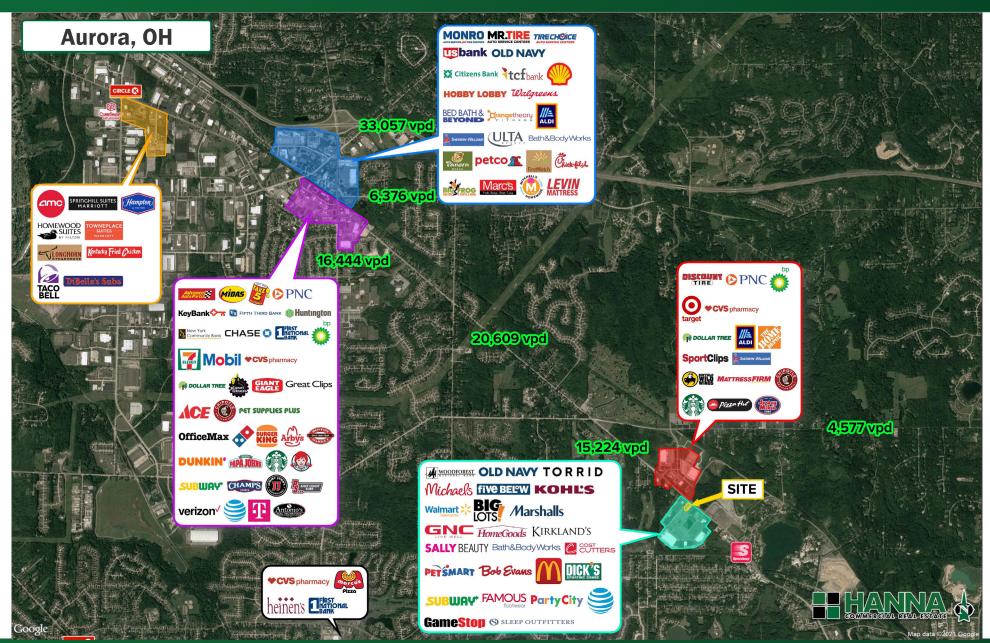

#### PROPERTY OVERVIEW

- 0.83 acre pad for ground lease or build to suit at signalized main entrance to Marketplace at Four Corners
- Potential drive-thru opportunity for QSR
- Join adjacent freestanding Starbucks!
- Property fronts SR 43 with over 15,600 VPD
- Nearby anchor tenants are Target, Walmart, Kohls, Dick's Sporting Goods, The Home Depot, Home Goods and Marshals
- Building is located between affluent communities of Solon, Aurora, Bainbridge, Twinsburg and Chagrin Falls

### Demographic Snapshot (2020 Estimated)

|                | 1 Mile   | 3 Miles   | 5 Miles   |
|----------------|----------|-----------|-----------|
| Population     | 2,582    | 28,936    | 70,688    |
| Households     | 1,076    | 11,573    | 28,707    |
| Median HH Inc  | \$63,657 | \$101,985 | \$99,510  |
| Average HH Inc | \$84,452 | \$133,487 | \$133,548 |
| Daytime Pop    | 2,068    | 6,059     | 45,333    |