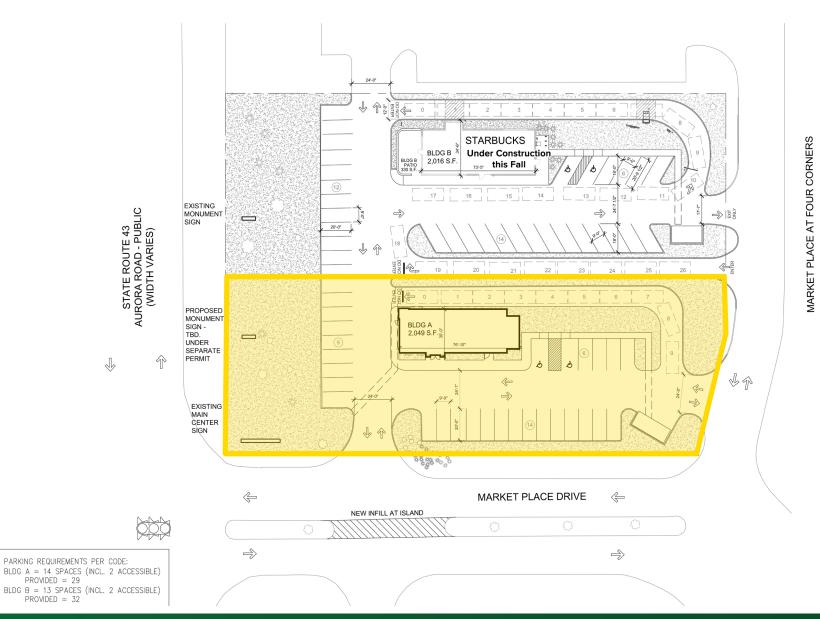

### 0.83 Acre Pad available for lease in front of Regional Power Center in Aurora, OH

PROVIDED = 29

PROVIDED = 32