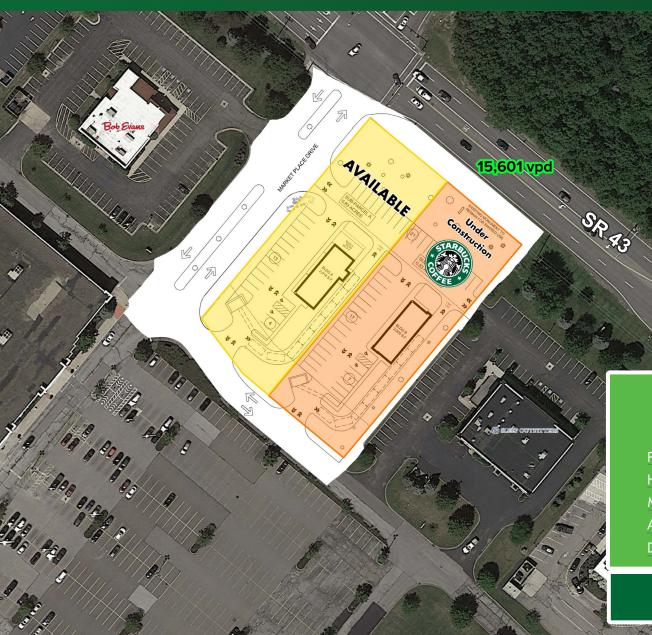

# 0.83 Acre Pad available for lease in front of Regional Power Center in Aurora, OH

#### PROPERTY OVERVIEW

- 0.83 acre pad for ground lease or build to suit at signalized main entrance to Marketplace at Four Corners
- Potential drive-thru opportunity for QSR
- Join adjacent freestanding Starbucks!
- Property fronts SR 43 with over 15,600 VPD
- Nearby anchor tenants are Target, Walmart, Kohls, Dick's Sporting Goods, The Home Depot, Home Goods and Marshals
- Building is located between affluent communities of Solon, Aurora, Bainbridge, Twinsburg and Chagrin Falls