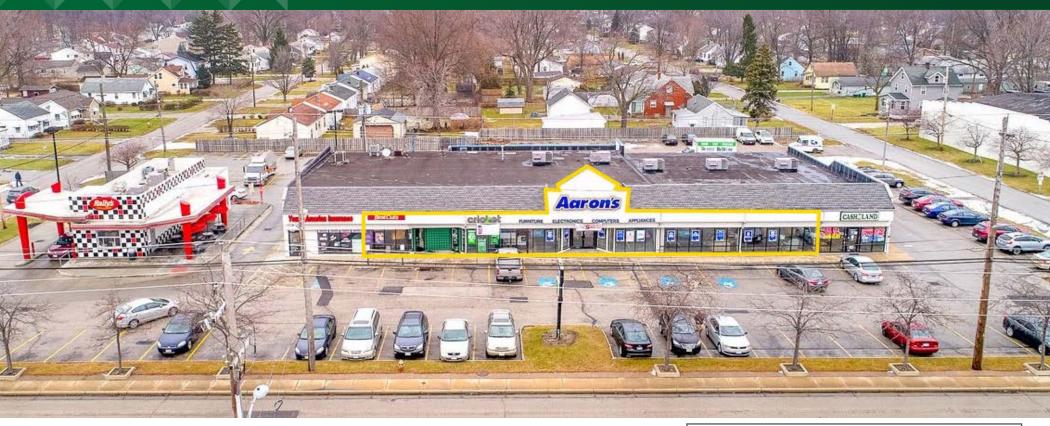

#### **PROPERTY OVERVIEW**

- Anchored space available
- 7,015 SF, 1,035 SF, & 1,030 SF available
- Units can be combined for 9,080 SF
- Located at lighted corner

- Neighboring tenants include Rally's,
  - Super Wal-Mart, & Discount Drug Mart
- High Traffic Area 18,000 VPD
- Near Lake County Captains Stadium

Owner/user opportunity - For Sale

|                  | 1 Mile   | 3 Miles  | 5 Miles  |
|------------------|----------|----------|----------|
| Population       | 11,730   | 58,384   | 117,172  |
| Households       | 5,312    | 27,496   | 54,928   |
| Median HH Income | \$61,755 | \$69,294 | \$66,751 |