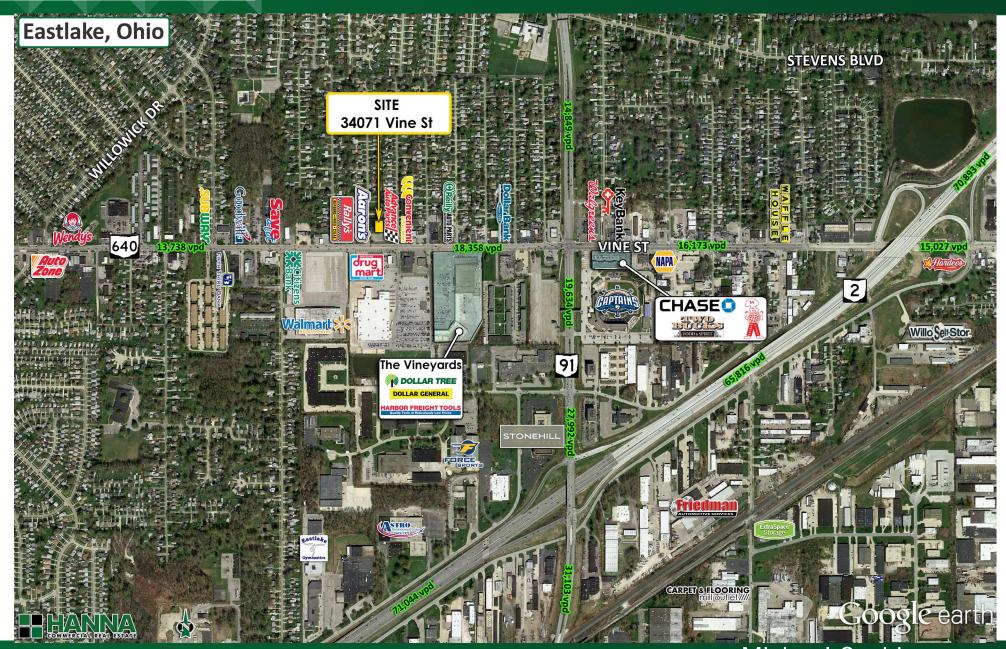

#### **PROPERTY OVERVIEW**

- Anchored space available
- 7,015 SF, 1,035 SF, & 1,030 SF available
- Units can be combined for 9,080 SF
- Located at lighted corner

- Neighboring tenants include Rally's,
  - Super Wal-Mart, & Discount Drug Mart
- High Traffic Area 18,000 VPD
- Near Lake County Captains Stadium