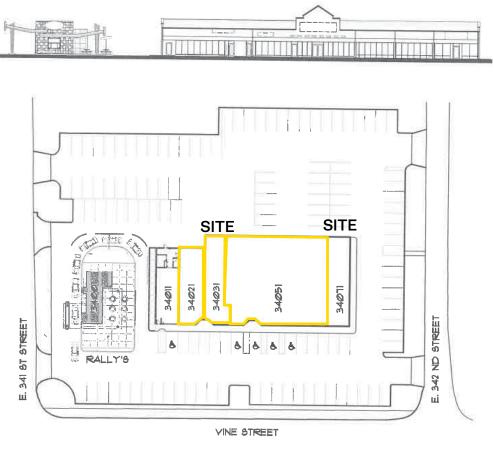

# Up to 9,080 SF Available - Owner/User Opportunity 34071 Vine Street, Eastlake, OH 44095

**SITE PLAN** 

| UNIT       | SIZE             |
|------------|------------------|
| 34001      | PAD SITE         |
| 34ØII      | 1,400 SF         |
| 34021      | 1,030 SF         |
| 34@3!      | 1,035 SF         |
| 34Ø51      | 7 <i>0</i> 15 SF |
| 34@11      | 1,470 SF         |
| TOTAL AREA | 11,950 SF        |