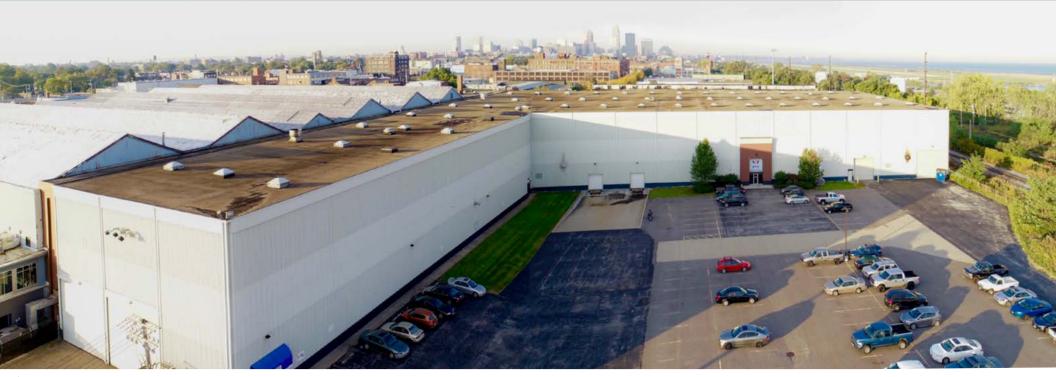

### FOR SUB-LEASE

# Up to 112,380 SF Available For Sublease 1214 Marquette Street, Cleveland, Ohio 44113



#### **PROPERTY OVERVIEW**

- · Available Sizes of:
  - · 112,380 SF
  - · 88,092 SF
  - · 23,888 SF
- · (7) 15 Ton Cranes 30' Under Hook
- · Drive-Thru Capabilities
- · Immediate Access to I-90 / E 55th Exit
- · 2 Docks
- · 6 Drive-Ins (25' x 20')
- · Sublease Expires 12/31/27
- · Offered for Lease at: \$3.85, NNN



View in Google Maps



Michael J. Occhionero 216.861.5291

MichaelOcchionero@HannaCRE.com



# Up to 112,380 SF Available For Sublease 1214 Marquette Street, Cleveland, Ohio 44113

#### **INTERIOR PHOTOS**





## FOR SUB-LEASE

# Up to 112,380 SF Available For Sublease 1214 Marquette Street, Cleveland, Ohio 44113

# **AERIAL** 23,888 SF SITE



### FOR SUB-LEASE

# Up to 112,380 SF Available For Sublease 1214 Marquette Street, Cleveland, Ohio 44113