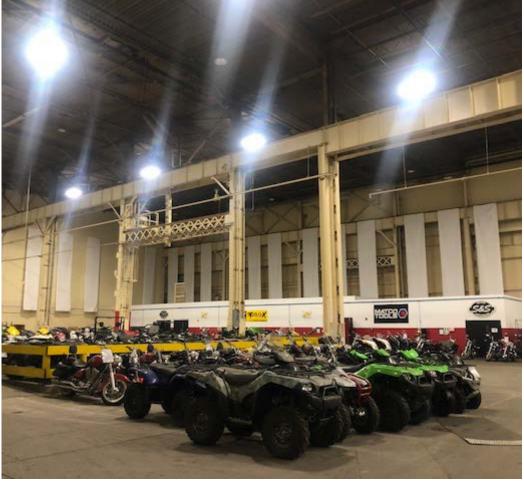

### FOR SUB-LEASE

# Up to 112,380 SF Available For Sublease 1214 Marquette Street, Cleveland, Ohio 44113



#### **PROPERTY OVERVIEW**

- · Available Sizes of:
  - · 112,380 SF
  - · 88,092 SF
  - · 23,888 SF
- · (7) 15 Ton Cranes 30' Under Hook
- · Drive-Thru Capabilities
- · Immediate Access to I-90 / E 55th Exit
- · 2 Docks
- · 6 Drive-Ins (25' x 20')
- · Sublease Expires 12/31/27
- · Offered for Lease at: \$3.85, NNN



View in Google Maps



Michael J. Occhionero 216.861.5291

MichaelOcchionero@HannaCRE.com



# Up to 112,380 SF Available For Sublease 1214 Marquette Street, Cleveland, Ohio 44113

#### **INTERIOR PHOTOS**





## FOR SUB-LEASE

# Up to 112,380 SF Available For Sublease 1214 Marquette Street, Cleveland, Ohio 44113

# **AERIAL** 23,888 SF SITE



### FOR SUB-LEASE

# Up to 112,380 SF Available For Sublease 1214 Marquette Street, Cleveland, Ohio 44113