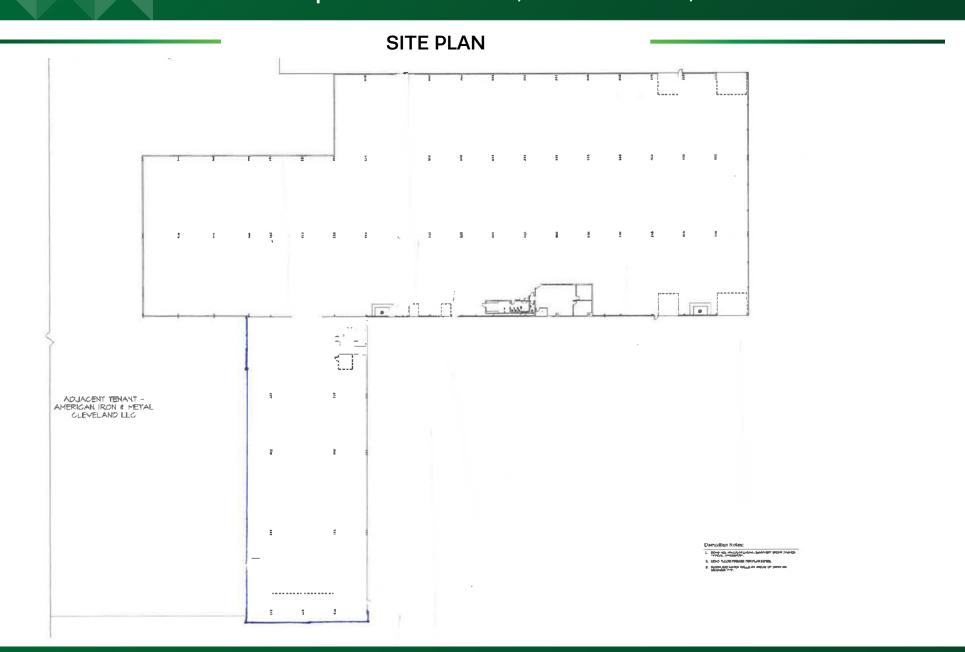

## FOR SUB-LEASE

# Up to 112,380 SF Available For Sublease 1214 Marquette Street, Cleveland, Ohio 44113