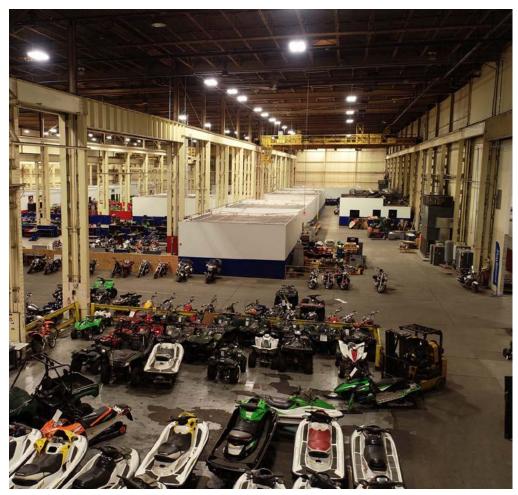

### FOR SUB-LEASE

# Up to 112,380 SF Available For Sublease 1214 Marquette Street, Cleveland, Ohio 44113



#### **PROPERTY OVERVIEW**

- · Available Sizes of:
  - · 112,380 SF
  - · 88,092 SF
  - · 23,888 SF
- · (7) 15 Ton Cranes 30' Under Hook
- · Drive-Thru Capabilities
- · Immediate Access to I-90 / E 55th Exit
- · 2 Docks
- · 6 Drive-Ins (25' x 20')
- · Sublease Expires 12/31/27
- · Offered for Lease at: \$3.85, NNN



View in Google Maps



Michael J. Occhionero 216.861.5291

MichaelOcchionero@HannaCRE.com



# Up to 112,380 SF Available For Sublease 1214 Marquette Street, Cleveland, Ohio 44113

#### **INTERIOR PHOTOS**





## FOR SUB-LEASE

# Up to 112,380 SF Available For Sublease 1214 Marquette Street, Cleveland, Ohio 44113

# **AERIAL** 23,888 SF SITE



### FOR SUB-LEASE

# Up to 112,380 SF Available For Sublease 1214 Marquette Street, Cleveland, Ohio 44113