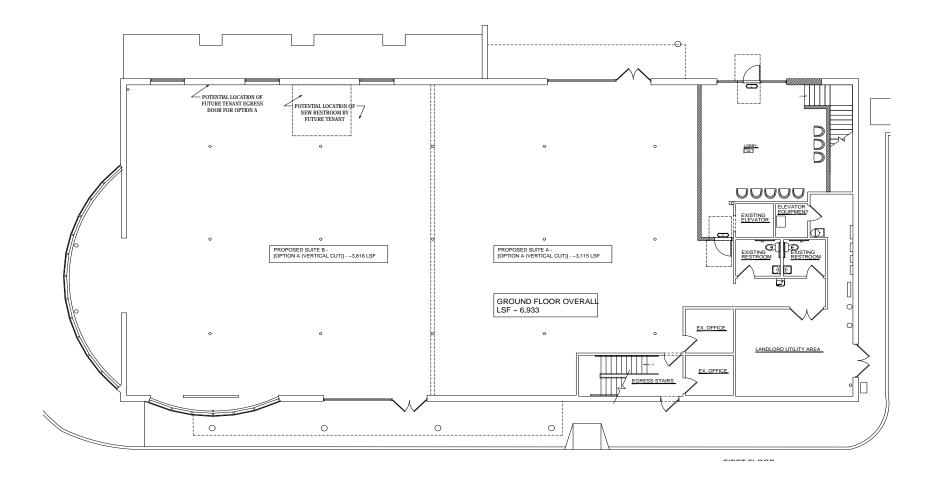

>DEMOGRAPHICS | 1 MILE   | 3 MILE   | 5 MILE   |
|----------------------|----------|----------|----------|
| Population           | 14,799   | 46,386   | 127,552  |
| Households           | 7,698    | 21,709   | 54,226   |
| Median HH Income     | \$48,023 | \$65,422 | \$69,095 |
| Average HH Income    | \$62,773 | \$90,471 | \$96,206 |
| Daytime Population   | 9,348    | 43,781   | 83,109   |

View in Google Maps



# FOR LEASE

## PRIME RETAIL SPACE AT MAYFIELD RD & I-271

6505 Mayfield Rd., Mayfield Heights, OH 44124

**CO-TENANTS** 





### PRIME RETAIL SPACE AT MAYFIELD RD & I-271

6505 Mayfield Rd., Mayfield Heights, OH 44124

#### FIRST FLOOR SITE PLAN-





### PRIME RETAIL SPACE AT MAYFIELD RD & I-271

6505 Mayfield Rd., Mayfield Heights, OH 44124

#### **DEMISED SPACE OPTION**



# FOR LEASE

### PRIME RETAIL SPACE AT MAYFIELD RD & I-271

6505 Mayfield Rd., Mayfield Heights, OH 44124







## PRIME RETAIL SPACE AT MAYFIELD RD & I-271

6505 Mayfield Rd., Mayfield Heights, OH 44124



SUITE MANAGEMENT FRANCHISING, LLC 3900 CAUSEWAY BLVD SUITE 1200 METAIRIE, LOUISIANA 70002 PH (855) 677-3726

APPROVED:



PHIL & ZACH SONNENKLAR CLEVELAND, OH TEL: (412) 952-8222

APPROVED:

MSS 5324 DATE: 06/18/2019 DRAWN BY VL-01