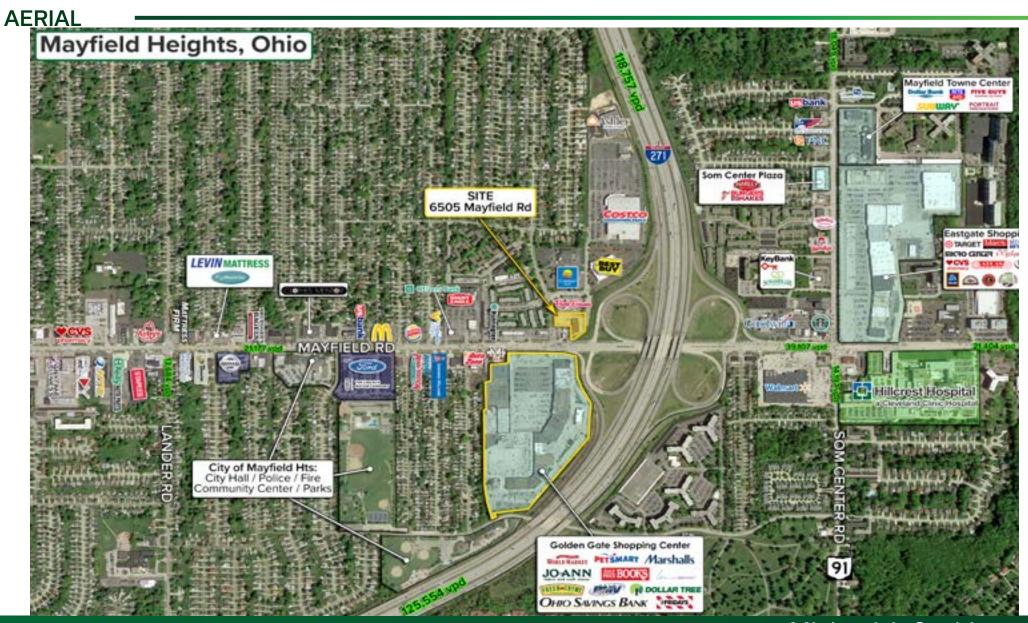

### PRIME RETAIL SPACE AT MAYFIELD RD & I-271

6505 Mayfield Rd., Mayfield Heights, OH 44124

#### PROPERTY OVERVIEW

- Former Danny Vegh building
- 6,933 SF on the first floor; can be demised
- Great exposure and access
- Freeway Branding Visibility 118,757 vpd
- Co-tenants include Best Buy & Costco
- Priced for Lease at: \$24.00/SF, NNN

View in Google Maps