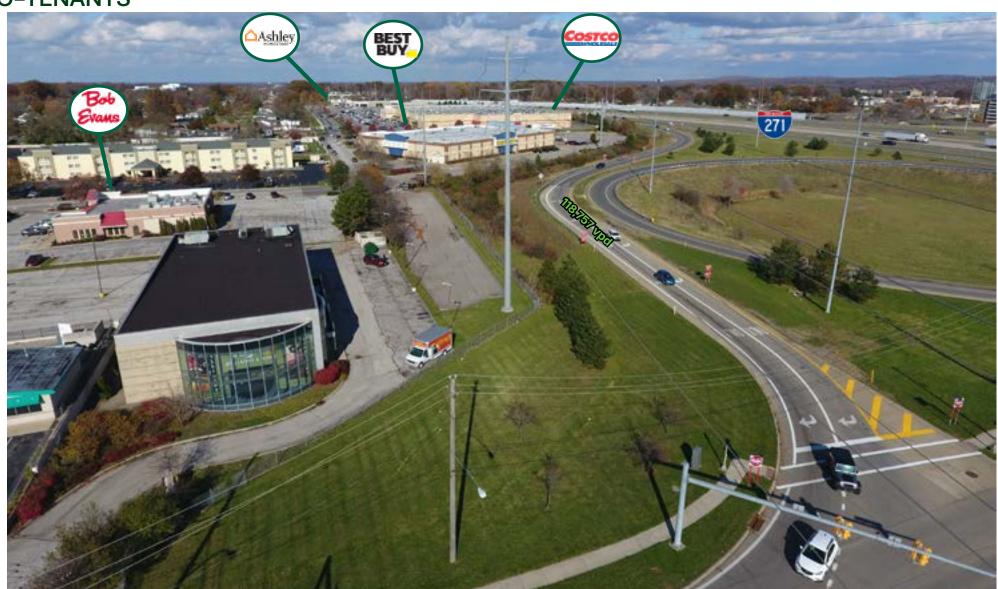

## PRIME RETAIL SPACE AT MAYFIELD RD & I-271

6505 Mayfield Rd., Mayfield Heights, OH 44124

**CO-TENANTS** 

#### PROPERTY OVERVIEW

- Former Danny Vegh building
- 6,933 SF on the first floor; can be demised
- Great exposure and access
- Freeway Branding Visibility 118,757 vpd
- Co-tenants include Best Buy & Costco
- Priced for Lease at: \$24.00/SF, NNN