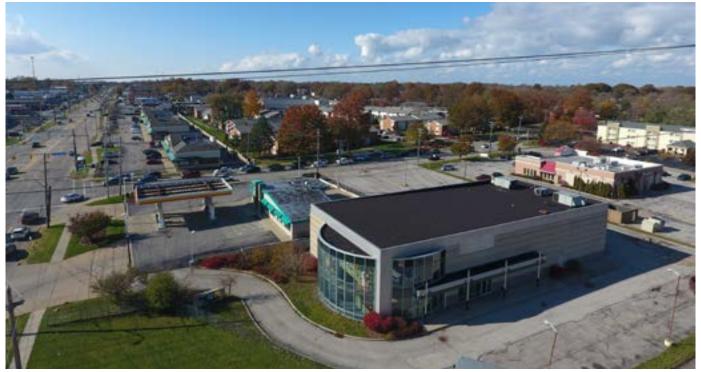

## FOR LEASE

### PRIME RETAIL SPACE AT MAYFIELD RD & I-271

6505 Mayfield Rd., Mayfield Heights, OH 44124

#### PROPERTY OVERVIEW

- Former Danny Vegh building
- 6,933 SF on the first floor; can be demised
- Great exposure and access
- Freeway Branding Visibility 118,757 vpd
- Co-tenants include Best Buy & Costco
- Priced for Lease at: \$24.00/SF, NNN