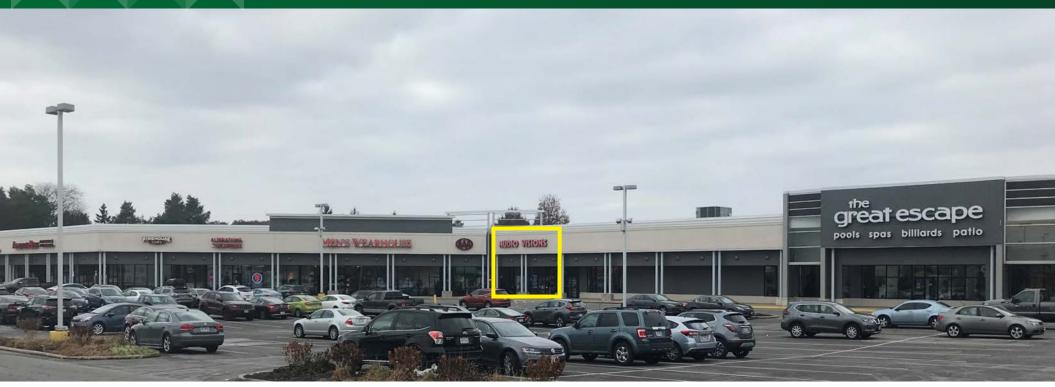

#### Great Escape Plaza – Retail Space 17200–17290 Royalton Rd., Strongsville, OH 44136

#### PROPERTY OVERVIEW

- · Prime retail space available in the heart of Strongsville
- · 4,639 SF space available fronting Royalton Rd.
- · Join the Great Escape, Men's Warehouse, Verizon Wireless, Starbucks and others
- Two lighted access points into the shopping center
- Premium parking and visibility
- · Located directly across the street from regional Southpark Mall
- · Call for details and to schedule a walk through!