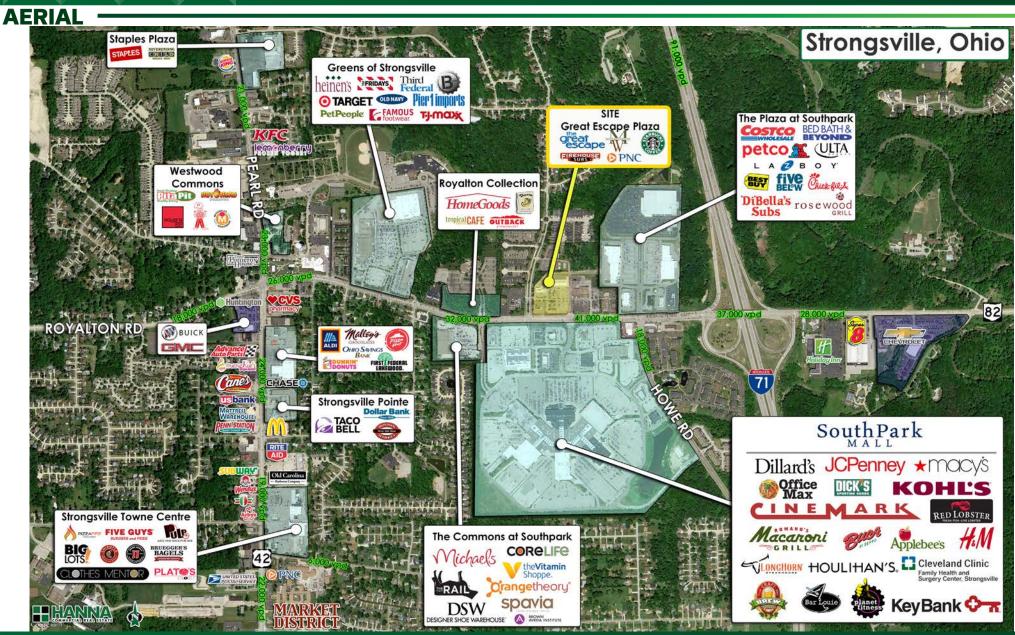

#### PROPERTY OVERVIEW

- · Prime retail space available in the heart of Strongsville
- · 4,639 SF space available fronting Royalton Rd.
- · Join the Great Escape, Men's Warehouse, Verizon Wireless, Starbucks and others
- Two lighted access points into the shopping center
- Premium parking and visibility
- · Located directly across the street from regional Southpark Mall
- · Call for details and to schedule a walk through!