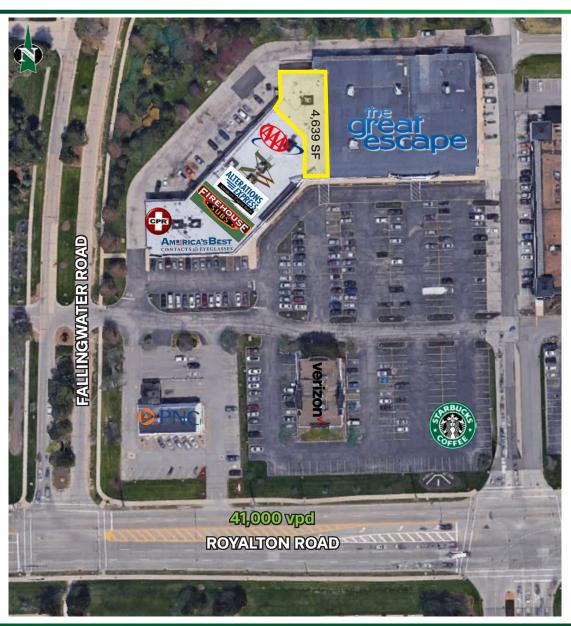

## Great Escape Plaza – Retail Space 17200–17290 Royalton Rd., Strongsville, OH 44136

**SITE PLAN** 

#### PROPERTY OVERVIEW

- · Prime retail space available in the heart of Strongsville
- · 4,639 SF space available fronting Royalton Rd.
- · Join the Great Escape, Men's Warehouse, Verizon Wireless, Starbucks and others
- Two lighted access points into the shopping center
- Premium parking and visibility
- · Located directly across the street from regional Southpark Mall
- · Call for details and to schedule a walk through!