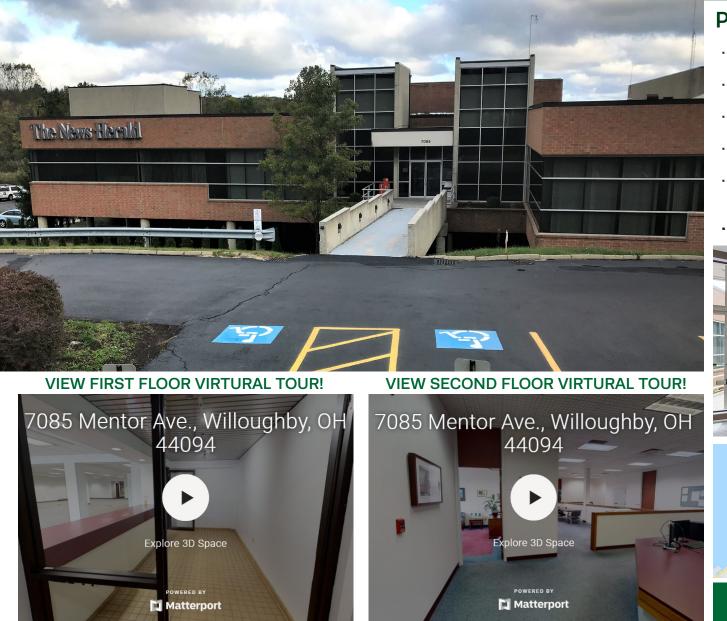

### **The News Herald World Headquarters Office** 7085 Mentor Avenue, Willoughby, OH 44094

#### **PROPERTY OVERVIEW**

- ·Excellent Open Office Plan
- •Total Space Available: 3,000–16,000 SF
- ·High Ceilings
- •Great Glass Lines
- •Ample Abundant Parking on Campus Like Setting
- Priced for Lease at: \$10.00/SF, Gross

The News Herald World Headquarters Office 7085 Mentor Avenue, Willoughby, OH 44094