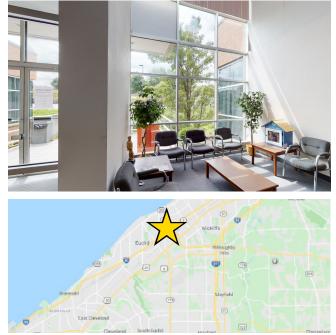

### **The News Herald World Headquarters Office** 7085 Mentor Avenue, Willoughby, OH 44094



#### **PROPERTY OVERVIEW**

- ·Excellent Open Office Plan
- •Total Space Available: 3,000–16,000 SF
- ·High Ceilings
- •Great Glass Lines
- •Ample Abundant Parking on Campus Like Setting
- Priced for Lease at: \$10.00/SF, Gross



#### View in Google Maps

**Anthony DiLallo** 

216.839.2035

# David Wagner

The information submitted herein is not guaranteed. Although obtained from reliable resources, it is subject to errors, omissions, prior sale and withdrawal from the market without notice. Broker has made no investigation and makes no representation of the property. ⊠ DavidWagner@HannaCRE.com ⊠ AnthonyDiLallo@HannaCRE.com

The News Herald World Headquarters Office 7085 Mentor Avenue, Willoughby, OH 44094

#### **INTERIOR PHOTOS – FIRST FLOOR**





ed from reliable resources, it is subject to errors, omissions, price ade no investigation and makes no representation of the property

# **David Wagner** 216.839.2002

Anthony DiLallo 🖂 DavidWagner@HannaCRE.com 🛛 AnthonyDiLallo@HannaCRE.com

**The News Herald World