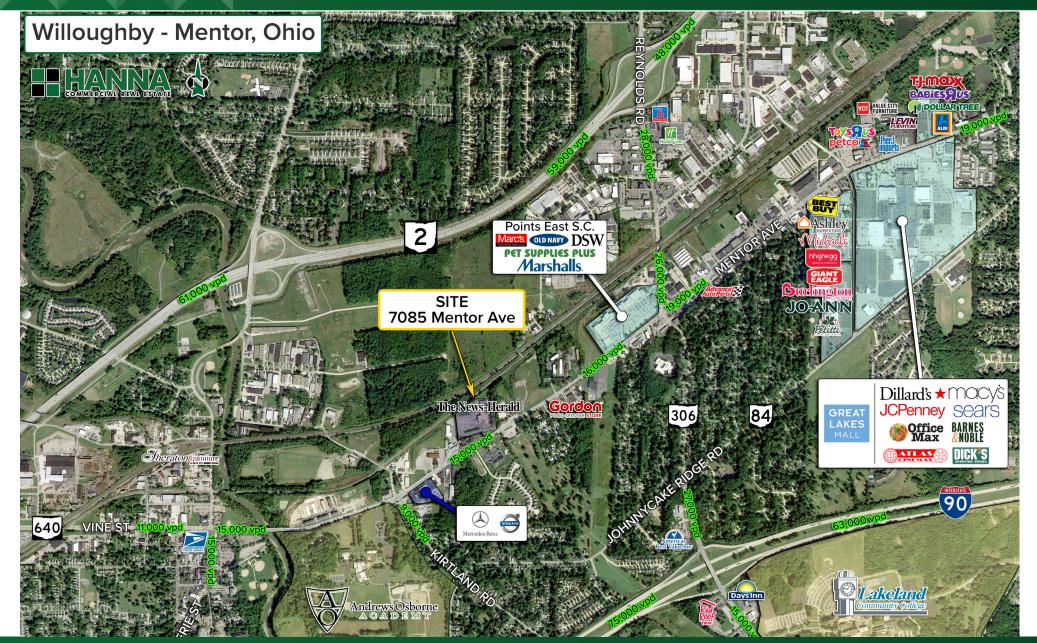

#### View in Google Maps

**Anthony DiLallo** 

216.839.2035

The News Herald World Headquarters Office 7085 Mentor Avenue, Willoughby, OH 44094