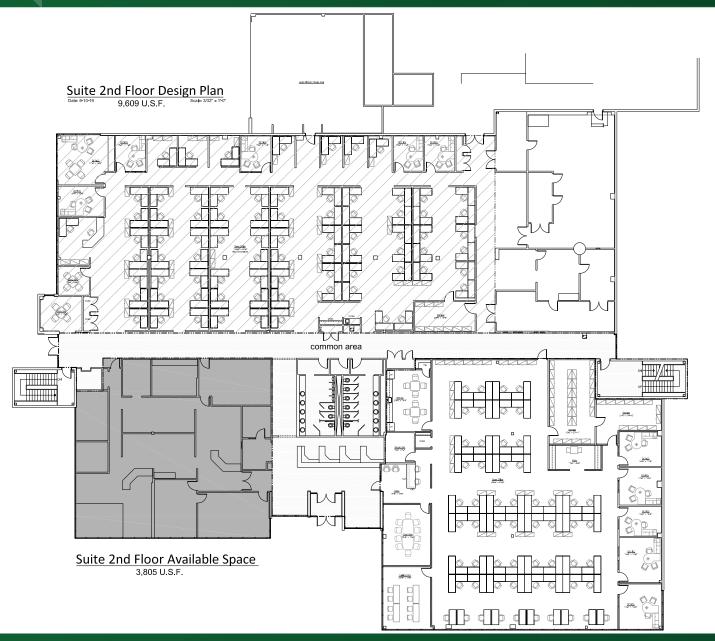

#### **PROPERTY OVERVIEW**

- ·Excellent Open Office Plan
- •Total Space Available: 3,000–16,000 SF
- ·High Ceilings
- •Great Glass Lines
- •Ample Abundant Parking on Campus Like Setting
- Priced for Lease at: \$10.00/SF, Gross

The News Herald World Headquarters Office 7085 Mentor Avenue, Willoughby, OH 44094