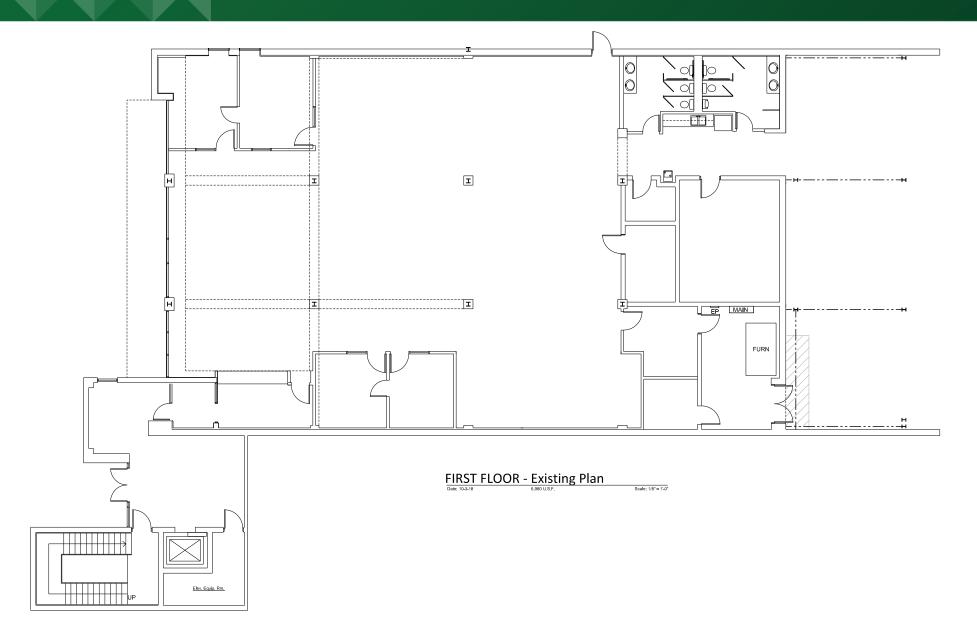

### **The News Herald World Headquarters Office** 7085 Mentor Avenue, Willoughby, OH 44094

#### **PROPERTY OVERVIEW**

- ·Excellent Open Office Plan
- •Total Space Available: 3,000–16,000 SF
- ·High Ceilings
- •Great Glass Lines
- •Ample Abundant Parking on Campus Like Setting
- Priced for Lease at: \$10.00/SF, Gross