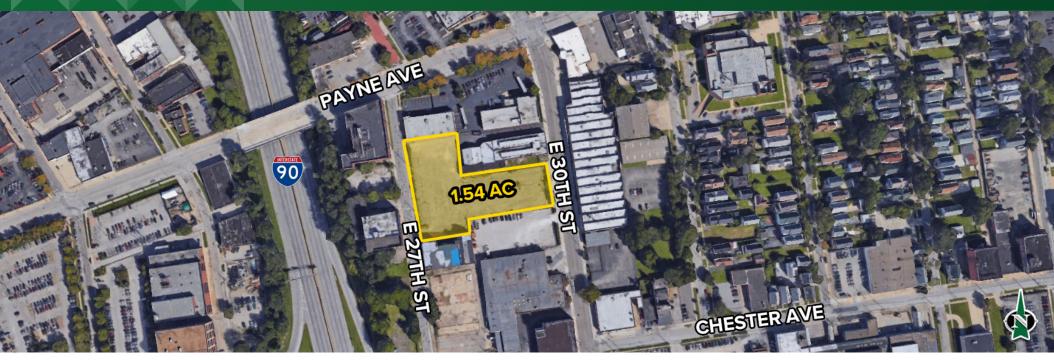

## 1.54 AC of Land for Lease in the Cleveland Business District 1725 East 27th Street, Cleveland, OH 44114

## **PROPERTY OVERVIEW**

- Located North of Chester Avenue near I–90 in the Cleveland CBD
- · Close to Cleveland State University

| 2019 DEMOGRAPHICS  | 1 MILE   | 3 MILE   | 5 MILE   |
|--------------------|----------|----------|----------|
| Population         | 14,661   | 76,781   | 244,048  |
| Households         | 7,5231   | 35,475   | 109,682  |
| Median HH Income   | \$25,732 | \$30,968 | \$33,518 |
| Average HH Income  | \$46,285 | \$47,974 | \$46,867 |
| Daytime Population | 46,566   | 229,178  | 306,018  |