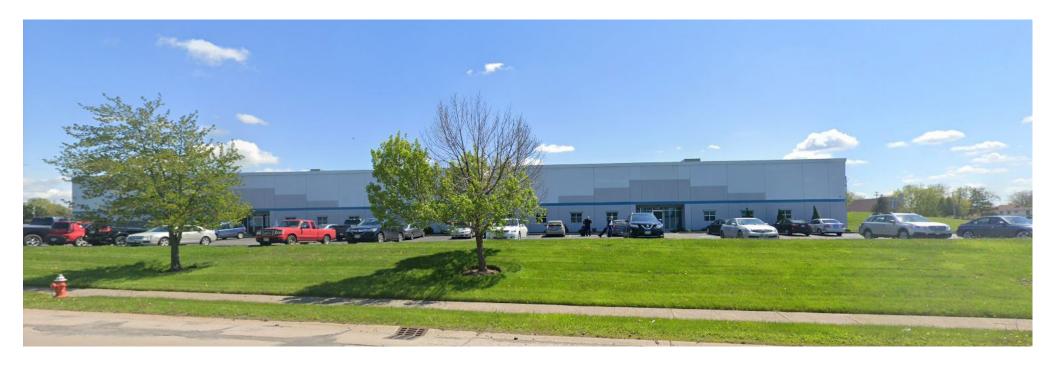

# 40,000 SF Clean Office/Warehouse Space

53rd S

JOHNSTON PKWY

**4560 Johnston Parkway, Cleveland, Ohio 44128** David Stover & Kevin Callahan

#### **PROPERTY INFORMATION**

- Masonry Construction built in 2003
- 20' clear height
- 5 Docks
- Two 12' x 14' Drive-in Door
- 480 Volt/800 Amp/3 Phase Power

- Convenient Access to I-480 and I-271
- Fully Sprinklered
- Column Spacing 40' x 50'
- Ample Parking