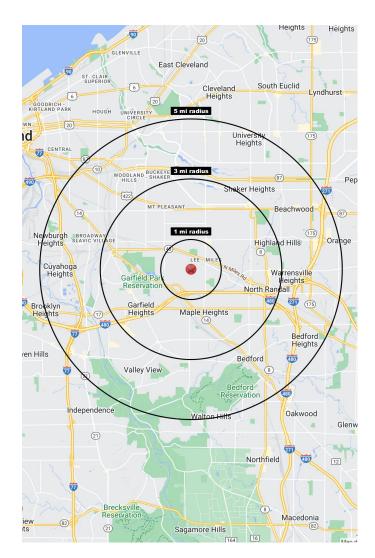

David Stover• davidstover@hannacre.com • 216.839.2012 Kevin Callahan • kevincallahan@hannacre.com • 216.861.5592

250,268

TOTAL DAYTIME POPULATION

141,252

AVG. HH INCOME \$70,444

| 2022 Population Summary | 1 Mile   | 3 Miles  | 5 Miles  |  |
|-------------------------|----------|----------|----------|--|
| Total Population        | 11,668   | 132,739  | 250,268  |  |
| Households              | 5,020    | 57,042   | 108,493  |  |
| Daytime Population      | 3,484    | 39,305   | 141,252  |  |
| 2022 Household Income   | 1 Mile   | 3 Miles  | 5 Miles  |  |
| Average Income          | \$46,542 | \$58,826 | \$70,444 |  |
| Median Income           | \$36,949 | \$46,132 | \$53,217 |  |