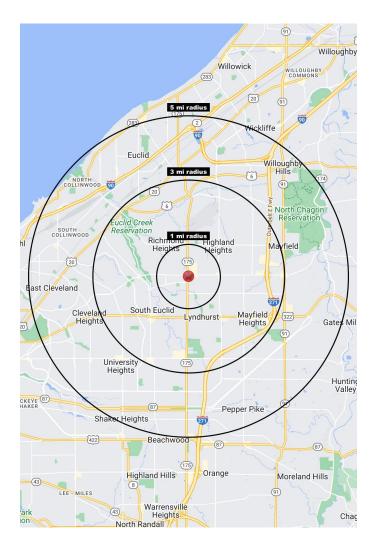

# **Hilltop Plaza** 5100-5222 Wilson Mills Rd., Richmond Heights, OH 44143

234,471

TOTAL DAYTIME POPULATION

120,658

MEDIAN HH INCOME

\$61,484

| 2022 Population Summary | 1 Mile   | 3 Miles  | 5 Miles  |
|-------------------------|----------|----------|----------|
| Total Population        | 9,784    | 86,611   | 234,471  |
| Households              | 4,135    | 38,788   | 104,664  |
| Daytime Population      | 1,617    | 57,040   | 120,658  |
| 2022 Household Income   | 1 Mile   | 3 Miles  | 5 Miles  |
| Average Income          | \$90,594 | \$82,008 | \$81,522 |
| Median Income           | \$75,610 | \$66,005 | \$61,484 |