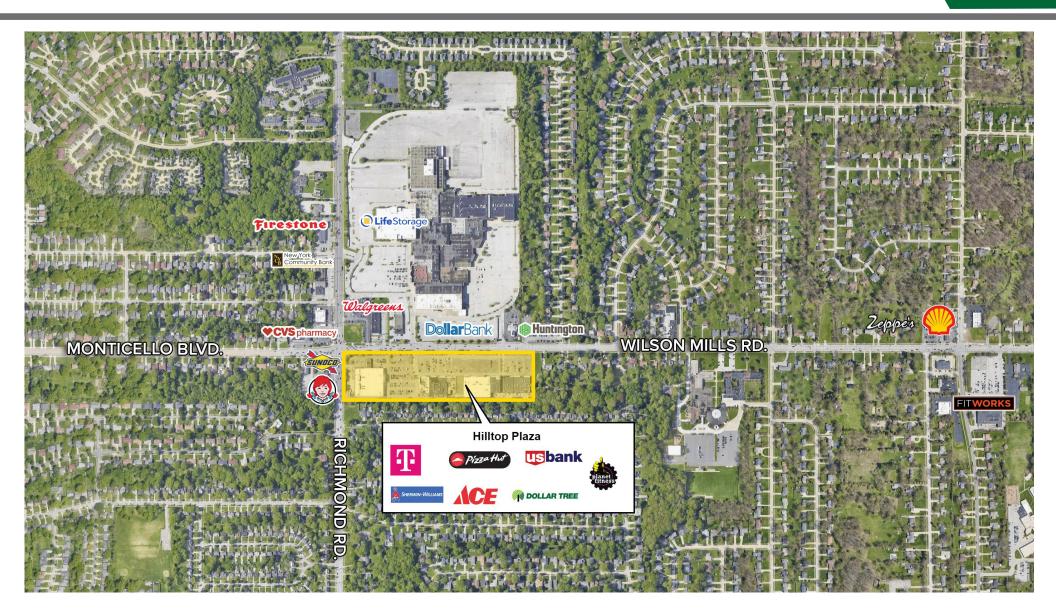

#### **PROPERTY INFORMATION**

- Across the street from mix use center to be built
- Sizes ranging from 2,000 5,000 SF
- Junior anchor and small shop spaces available
- 0.84 outparcel opportunity
- 175,000 SF grocery anchored shopping center with Planet Fitness
- $\cdot$  Strong income levels and population density
- Traffic counts 34,155 VPD on Wilson Mills and Richmond Road