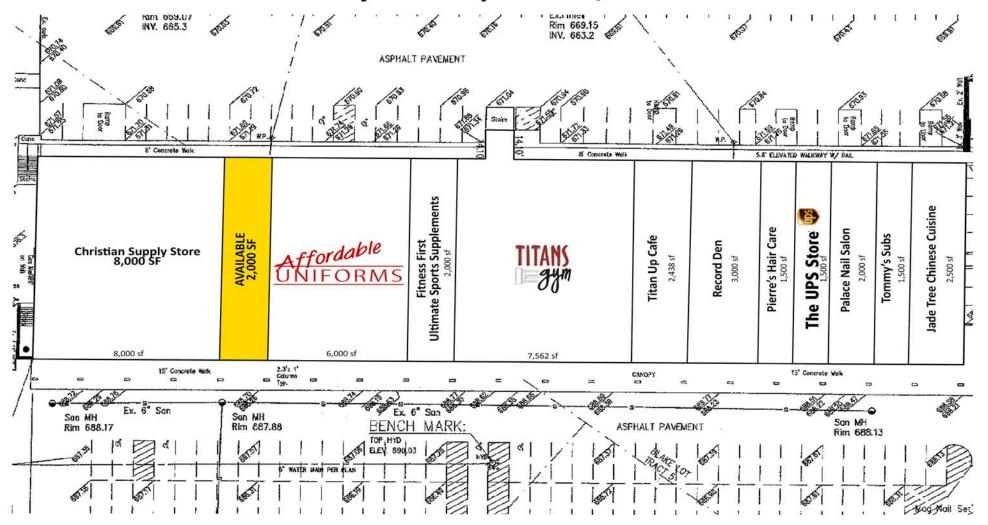

#### **PROPERTY OVERVIEW**

- 2,000 SF Inline space available
- · Co-tenants include Titans Gym, Affordable Uniforms & The UPS Store
- Strong traffic counts: 24,000 VPD on Mentor Avenue
- Ample parking and street front visibility
- Easy access to SR 2 and I-90