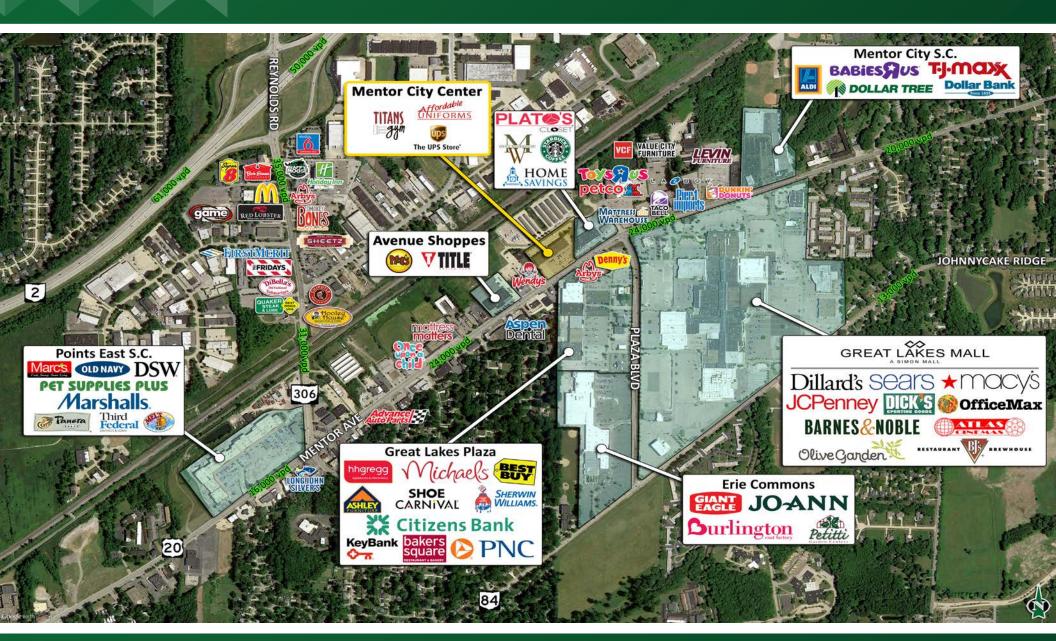

#### **PROPERTY OVERVIEW**

- 2,000 SF Inline space available
- · Co-tenants include Titans Gym, Affordable Uniforms & The UPS Store
- Strong traffic counts: 24,000 VPD on Mentor Avenue
- Ample parking and street front visibility
- Easy access to SR 2 and I-90