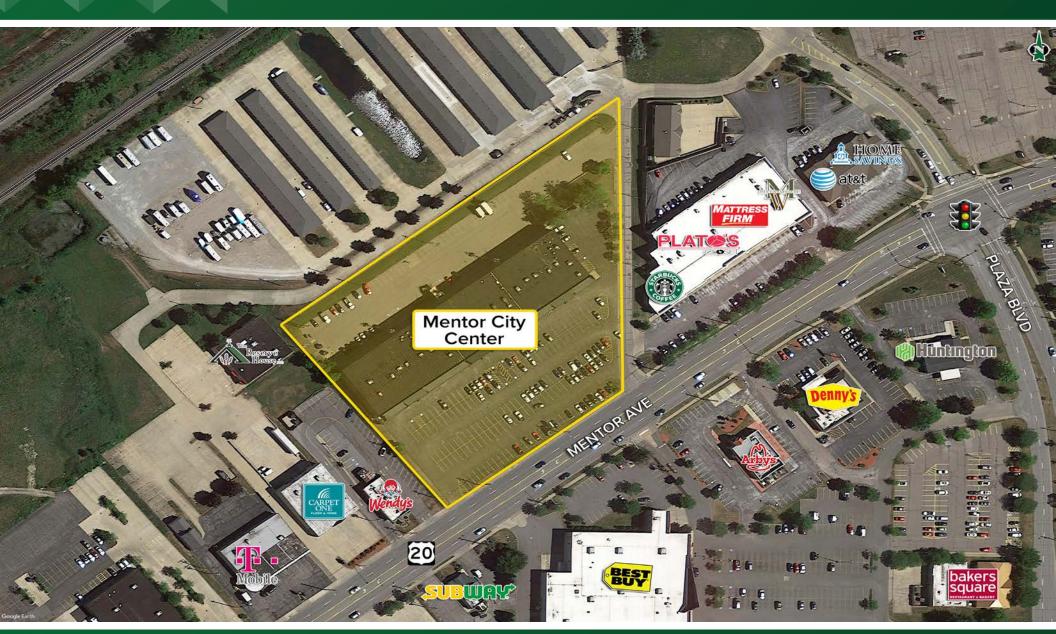

#### **PROPERTY OVERVIEW**

- 2,000 SF Inline space available
- · Co-tenants include Titans Gym, Affordable Uniforms & The UPS Store
- Strong traffic counts: 24,000 VPD on Mentor Avenue
- Ample parking and street front visibility
- Easy access to SR 2 and I-90