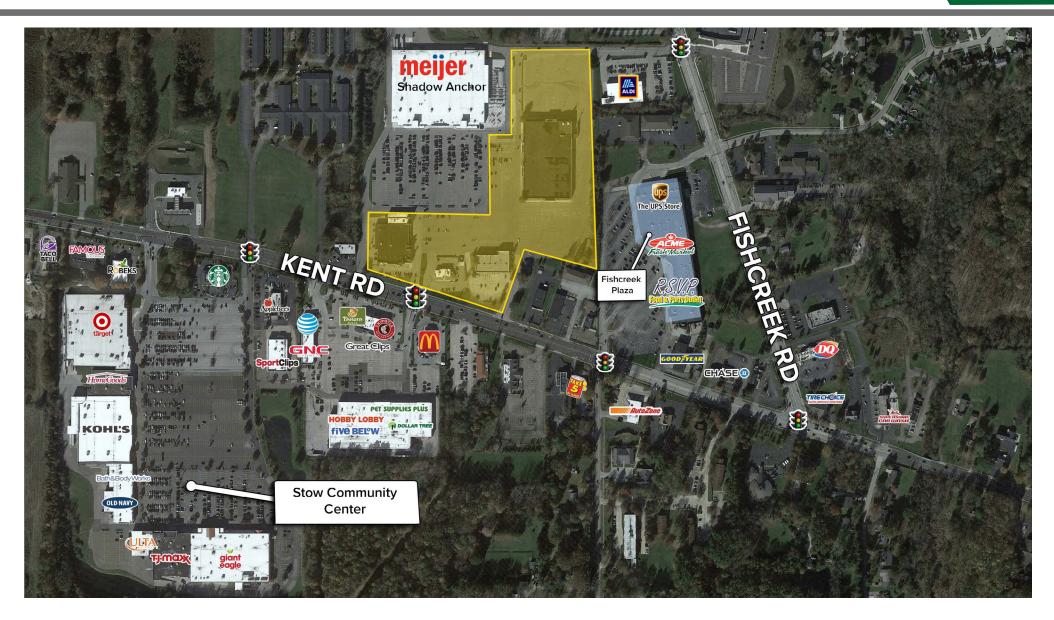

#### **PROPERTY INFORMATION**

- Meijer shadow anchored shopping center
- · Current space available:
  - 10-acre land parcel for lease or BTS
  - 19,200 SF Junior anchor box
  - 2,000 SF End cap available
  - 1,450 SF freestanding bank building
- · Great traffic counts on SR 59: 18,000 VPD
- · New façade renovation completed