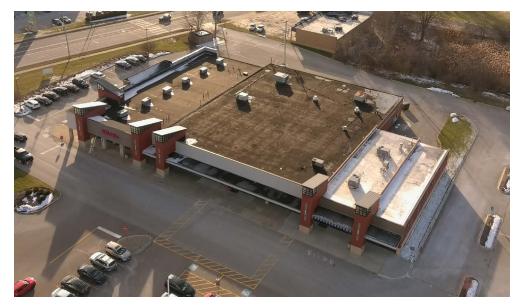

#### **PROPERTY INFORMATION**

- Meijer shadow anchored shopping center
- · Current space available:
  - 10-acre land parcel for lease or BTS
  - 19,200 SF Junior anchor box
  - 2,000 SF End cap available
  - 1,450 SF freestanding bank building
- · Great traffic counts on SR 59: 18,000 VPD
- · New façade renovation completed

4301 Kent Road, Stow, OH 44224

| AVAILABLE                  | 10 Acres  |
|----------------------------|-----------|
| 24. AVAILABLE              | 2,000 SF  |
| 25. NOTHING BUNDT CAKES    | 3,000 SF  |
| FUTURE TENANT SPACE        | 19,298 SF |
| UNITS 31 - 36              | 9,144 SF  |
| 31. BEST CUTS              |           |
| 32. SUBWAY                 |           |
| 33. Bubble Tea             | 1,320 SF  |
| 34. ATHLETICO              |           |
| 36. SPRINT MOBILE          |           |
| 37 40. O'REILLY AUTO PARTS | 8,528 SF  |
| 41 - 42. SHERWIN-WILLIAMS  | 5,341 SF  |
| EXISTING WENDY'S           | 3,271 SF  |
| 30. AVAILABLE              | 1,450 SF  |