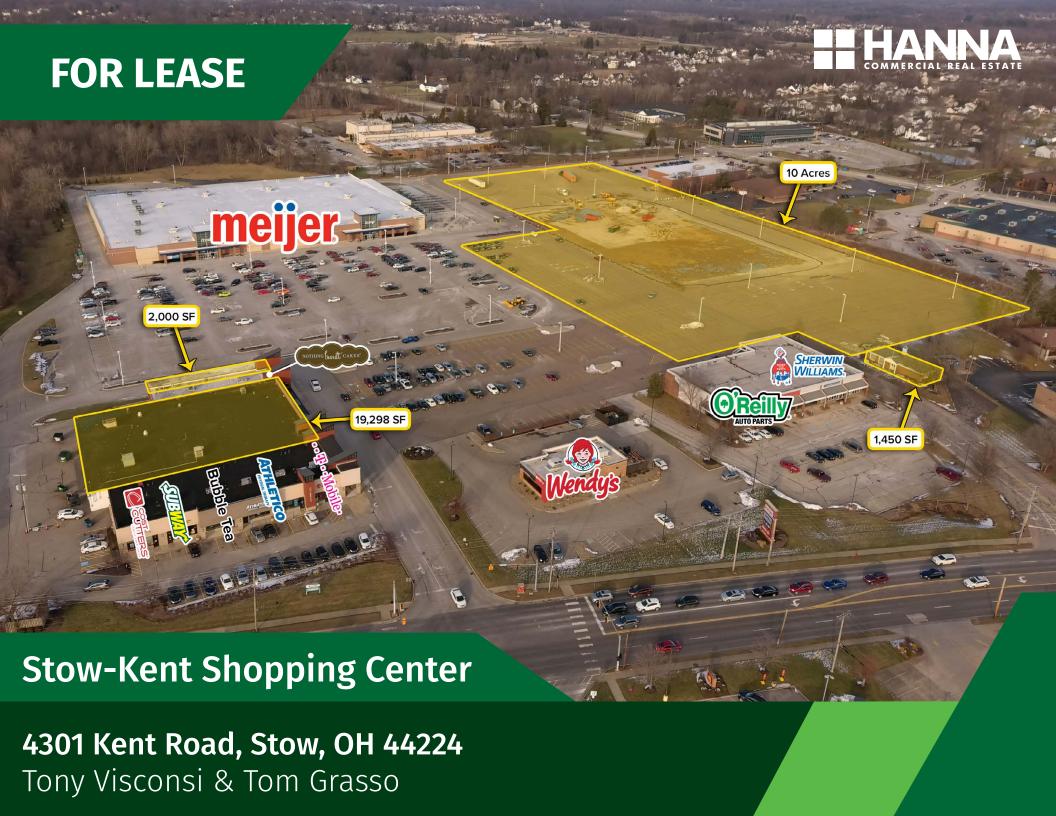

4301 Kent Road, Stow, OH 44224

#### **PROPERTY INFORMATION**

- Meijer shadow anchored shopping center
- · Current space available:
  - 10-acre land parcel for lease or BTS
  - 19,200 SF Junior anchor box
  - 2,000 SF End cap available
  - 1,450 SF freestanding bank building
- · Great traffic counts on SR 59: 18,000 VPD
- · New façade renovation completed

4301 Kent Road, Stow, OH 44224

| AVAILABLE                  | 10 Acres  |
|----------------------------|-----------|
| 24. AVAILABLE              | 2,000 SF  |
| 25. NOTHING BUNDT CAKES    | 3,000 SF  |
| FUTURE TENANT SPACE        | 19,298 SF |
| UNITS 31 - 36              | 9,144 SF  |
| 31. BEST CUTS              |           |
| 32. SUBWAY                 |           |
| 33. Bubble Tea             | 1,320 SF  |
| 34. ATHLETICO              |           |
| 36. SPRINT MOBILE          |           |
| 37 40. O'REILLY AUTO PARTS | 8,528 SF  |
| 41 - 42. SHERWIN-WILLIAMS  | 5,341 SF  |
| EXISTING WENDY'S           | 3,271 SF  |
| 30. AVAILABLE              | 1,450 SF  |