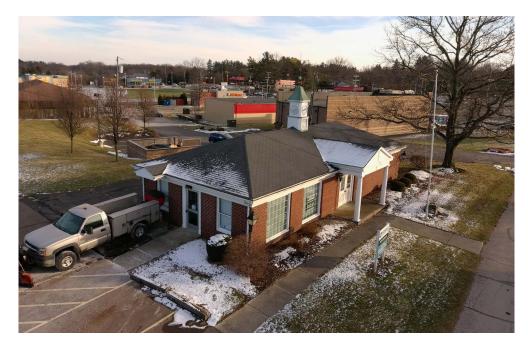

#### **PROPERTY INFORMATION**

- Meijer shadow anchored shopping center
- · Current space available:
  - 10-acre land parcel for lease or BTS
  - 19,200 SF Junior anchor box
  - 2,000 SF End cap available
  - 1,450 SF freestanding bank building
- · Great traffic counts on SR 59: 18,000 VPD
- · New façade renovation completed

4301 Kent Road, Stow, OH 44224

| AVAILABLE                  | 10 Acres  |
|----------------------------|-----------|
| 24. AVAILABLE              | 2,000 SF  |
| 25. NOTHING BUNDT CAKES    | 3,000 SF  |
| FUTURE TENANT SPACE        | 19,298 SF |
| UNITS 31 - 36              | 9,144 SF  |
| 31. BEST CUTS              |           |
| 32. SUBWAY                 |           |
| 33. Bubble Tea             | 1,320 SF  |
| 34. ATHLETICO              |           |
| 36. SPRINT MOBILE          |           |
| 37 40. O'REILLY AUTO PARTS | 8,528 SF  |
| 41 - 42. SHERWIN-WILLIAMS  | 5,341 SF  |
| EXISTING WENDY'S           | 3,271 SF  |
| 30. AVAILABLE              | 1,450 SF  |