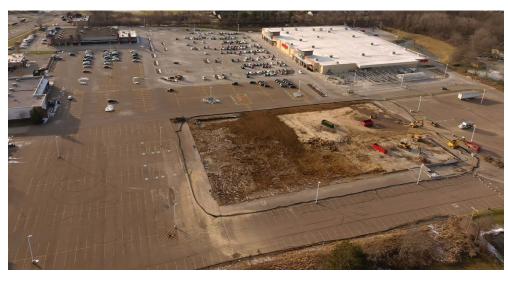

#### **PROPERTY INFORMATION**

- Meijer shadow anchored shopping center
- · Current space available:
  - 10-acre land parcel for lease or BTS
  - 19,200 SF Junior anchor box
  - 2,000 SF End cap available
  - 1,450 SF freestanding bank building
- · Great traffic counts on SR 59: 18,000 VPD
- · New façade renovation completed

4301 Kent Road, Stow, OH 44224

| AVAILABLE                  | 10 Acres  |
|----------------------------|-----------|
| 24. AVAILABLE              | 2,000 SF  |
| 25. NOTHING BUNDT CAKES    | 3,000 SF  |
| FUTURE TENANT SPACE        | 19,298 SF |
| UNITS 31 - 36              | 9,144 SF  |
| 31. BEST CUTS              |           |
| 32. SUBWAY                 |           |
| 33. Bubble Tea             | 1,320 SF  |
| 34. ATHLETICO              |           |
| 36. SPRINT MOBILE          |           |
| 37 40. O'REILLY AUTO PARTS | 8,528 SF  |
| 41 - 42. SHERWIN-WILLIAMS  | 5,341 SF  |
| EXISTING WENDY'S           | 3,271 SF  |
| 30. AVAILABLE              | 1,450 SF  |