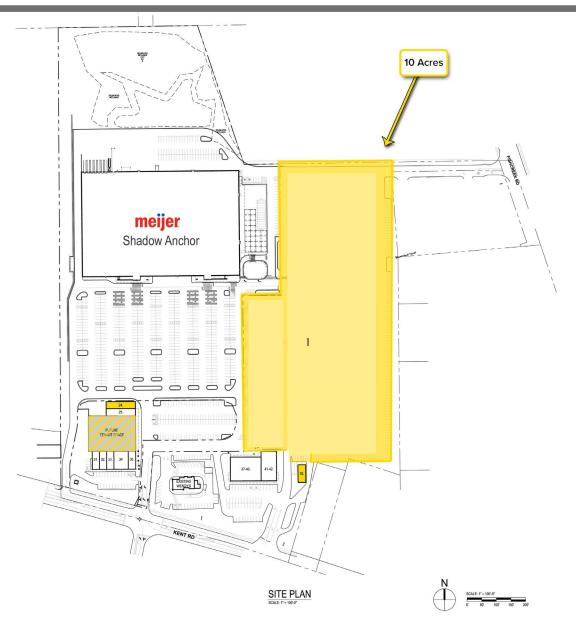

#### **PROPERTY INFORMATION**

- Meijer shadow anchored shopping center
- · Current space available:
  - 10-acre land parcel for lease or BTS
  - 19,200 SF Junior anchor box
  - 2,000 SF End cap available
  - 1,450 SF freestanding bank building
- · Great traffic counts on SR 59: 18,000 VPD
- · New façade renovation completed

4301 Kent Road, Stow, OH 44224

| AVAILABLE                  | 10 Acres  |
|----------------------------|-----------|
| 24. AVAILABLE              | 2,000 SF  |
| 25. NOTHING BUNDT CAKES    | 3,000 SF  |
| FUTURE TENANT SPACE        | 19,298 SF |
| UNITS 31 - 36              | 9,144 SF  |
| 31. BEST CUTS              |           |
| 32. SUBWAY                 |           |
| 33. Bubble Tea             | 1,320 SF  |
| 34. ATHLETICO              |           |
| 36. SPRINT MOBILE          |           |
| 37 40. O'REILLY AUTO PARTS | 8,528 SF  |
| 41 - 42. SHERWIN-WILLIAMS  | 5,341 SF  |
| EXISTING WENDY'S           | 3,271 SF  |
| 30. AVAILABLE              | 1,450 SF  |