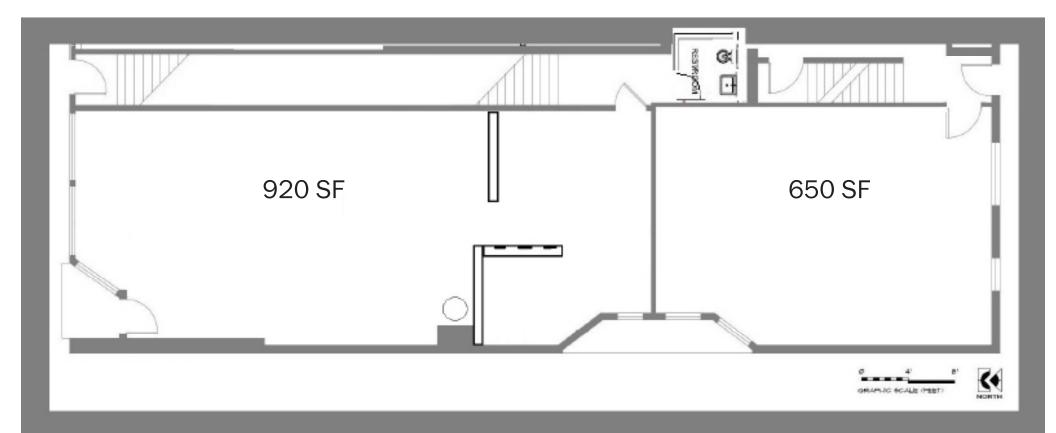

#### **PROPERTY OVERVIEW**

- + 920 SF 1st floor retail storefront available
- + 650 SF 1st floor studio space available
- + 4,500 SF 2nd floor open to your build-out
- + Excellent highway accessibility
- + Beautiful Fleet Avenue streetscape project completed in 2016
- + In close proximity to Downtown Cleveland, Tremont and Ohio City
- + Join Saucisson & Daisy's and others on
  Fleet Avenue

# **FOR LEASE** Retail & Build to Suit Spaces Available 5322 - 5324 Fleet Avenue Cleveland, OH 44105

FIRST FLOOR - FLOOR PLAN

Cheng-Han Yu, CCIM 216.861.5490 Cheng-HanYu@hannacre.com