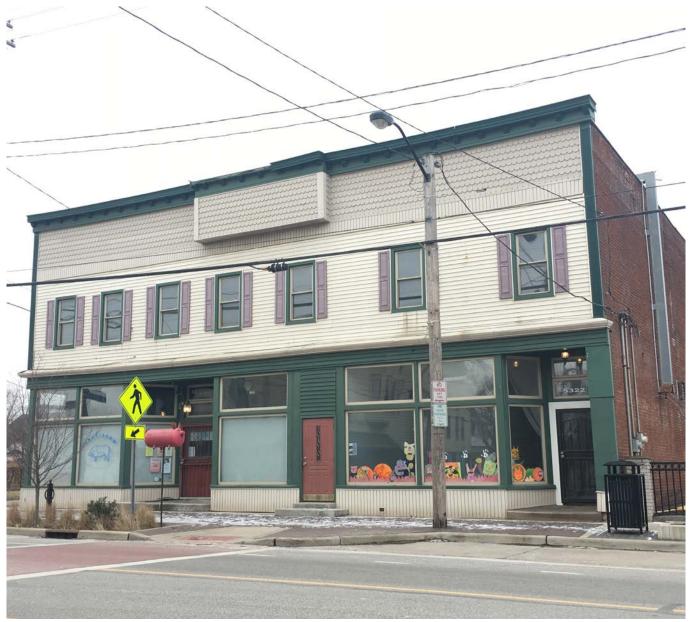

## FOR LEASE

### Retail & Build to Suit Spaces Available 5322 - 5324 Fleet Avenue Cleveland, OH 44105

#### **PROPERTY OVERVIEW**

- + 920 SF 1st floor retail storefront available
- + 650 SF 1st floor studio space available
- + 4,500 SF 2nd floor open to your build-out
- + Excellent highway accessibility
- + Beautiful Fleet Avenue streetscape project completed in 2016
- + In close proximity to Downtown Cleveland, Tremont and Ohio City
- + Join Saucisson & Daisy's and others on
  Fleet Avenue