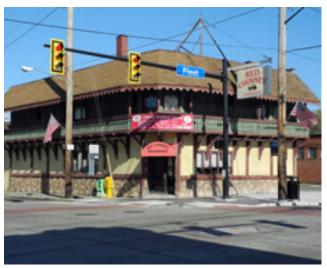

## FOR LEASE

### Retail & Build to Suit Spaces Available 5322 - 5324 Fleet Avenue Cleveland, OH 44105

NEWLY REMODELED STREET SCAPE

DAISY'S ICE CREAM

**RED CHIMNEY** 

The information submitted herein is not guaranteed. Although obtained from reliable resources, it is subject to errors, omissions, prior sale and withdrawal from the market without notice. Broker has made no investigation and makes no representation of the property.