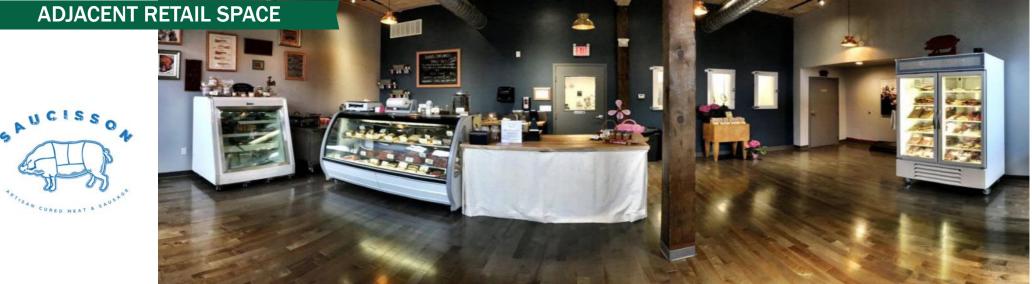

#### **PROPERTY OVERVIEW**

- + 920 SF 1st floor retail storefront available
- + 650 SF 1st floor studio space available
- + 4,500 SF 2nd floor open to your build-out
- + Excellent highway accessibility
- + Beautiful Fleet Avenue streetscape project completed in 2016
- + In close proximity to Downtown Cleveland, Tremont and Ohio City
- + Join Saucisson & Daisy's and others on
  Fleet Avenue