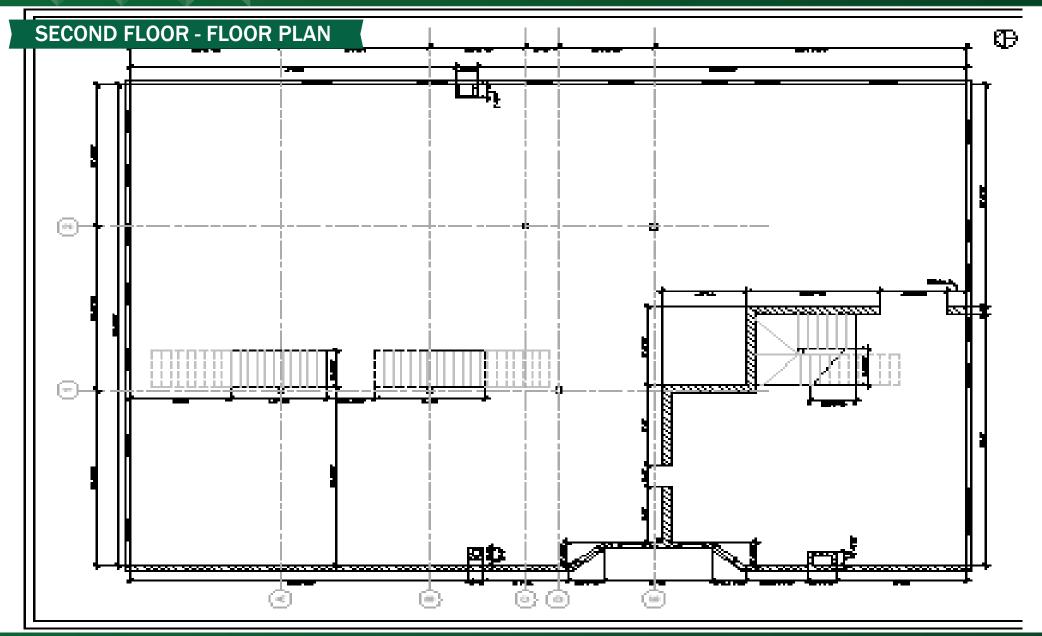

#### **PROPERTY OVERVIEW**

- + 920 SF 1st floor retail storefront available
- + 650 SF 1st floor studio space available
- + 4,500 SF 2nd floor open to your build-out
- + Excellent highway accessibility
- + Beautiful Fleet Avenue streetscape project completed in 2016
- + In close proximity to Downtown Cleveland, Tremont and Ohio City
- + Join Saucisson & Daisy's and others on
  Fleet Avenue