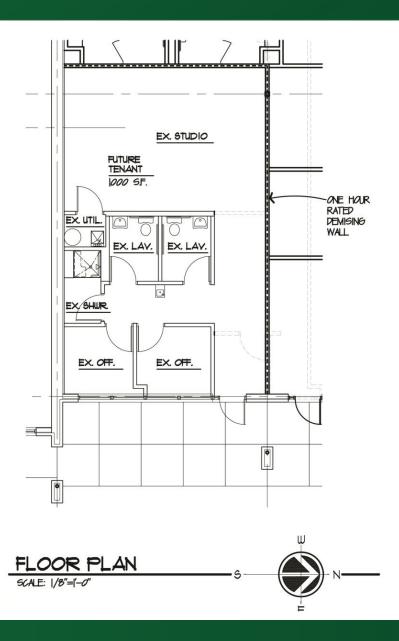

#### **PROPERTY OVERVIEW**

- · 1,000 SF Available
- Built in 2008
- · Move-in Ready 1,000 SF Suite
- Park Like Setting with Nature Preserve Views
- Close Proximity to Hospitals, Shopping & Restaurants
- · Monument Signage Available
- · Ample Parking
- Easy Access to I–71, Cleveland Hopkins Airport & I–80 Ohio Turnpike
- · Offered for Lease at: \$16.00/SF, MG