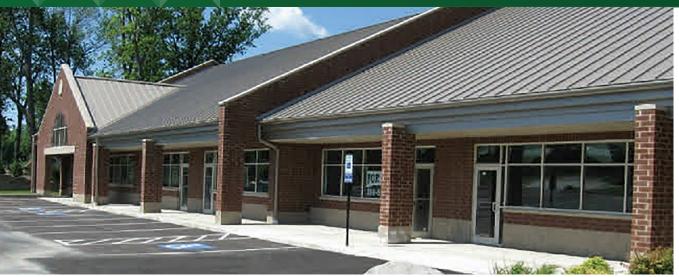

# **1,000 SF Office Medical Space Available** 7360–7380 Engle Road, Middleburg Heights, OH 44130

# ARAMARK Davita Move-In Ready!!

#### **PROPERTY OVERVIEW**

- · 1,000 SF Available
- Built in 2008
- · Move-in Ready 1,000 SF Suite
- Park Like Setting with Nature Preserve Views
- Close Proximity to Hospitals, Shopping & Restaurants
- · Monument Signage Available
- · Ample Parking
- Easy Access to I–71, Cleveland Hopkins Airport & I–80 Ohio Turnpike
- · Offered for Lease at: \$16.00/SF, MG