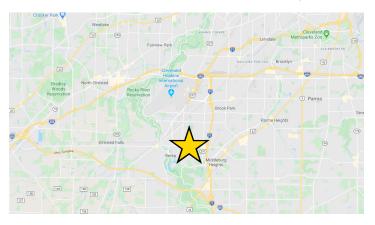

### FOR LEASE

# **1,000 SF Office Medical Space Available** 7360–7380 Engle Road, Middleburg Heights, OH 44130



# ARAMARK Davita Move-In Ready!!

#### **PROPERTY OVERVIEW**

- · 1,000 SF Available
- Built in 2008
- · Move-in Ready 1,000 SF Suite
- Park Like Setting with Nature Preserve Views
- Close Proximity to Hospitals, Shopping & Restaurants
- · Monument Signage Available
- · Ample Parking
- Easy Access to I–71, Cleveland Hopkins Airport & I–80 Ohio Turnpike
- · Offered for Lease at: \$16.00/SF, MG



View in Google Maps



**Kevin J. Kuczynski** 216.861.5684

## FOR LEASE

## **1,000 SF Office Medical Space Available** 7360–7380 Engle Road, Middleburg Heights, OH 44130