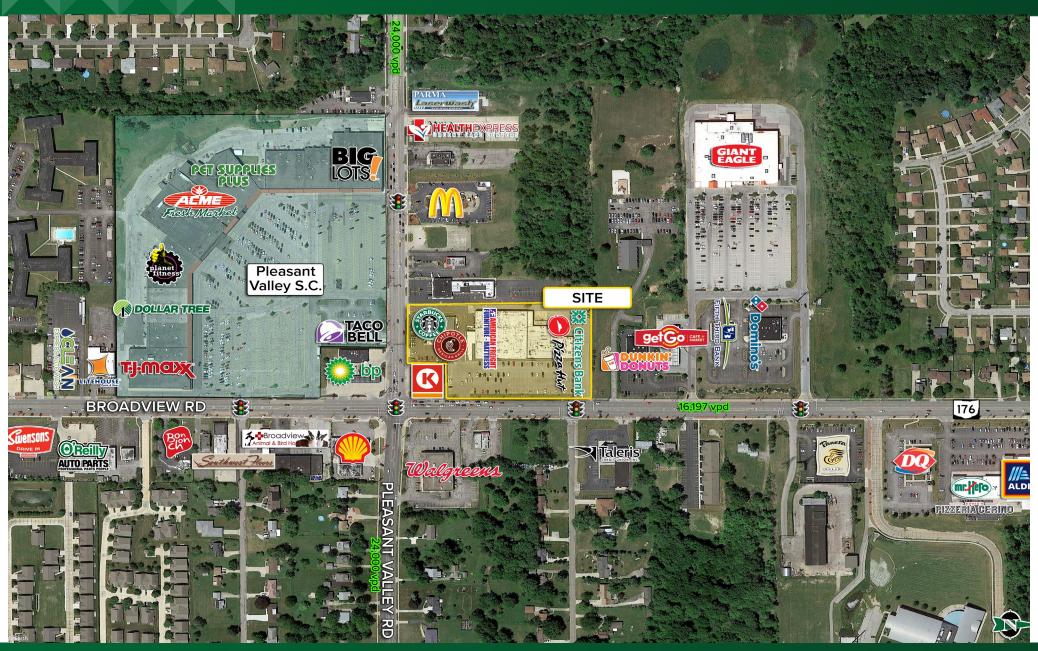

### Two Spaces Remaining 7490 Broadview Rd., Parma, OH 44134

#### **PROPERTY OVERVIEW**

- Neighborhood shopping center located at the NW quadrant of Broadview Road and Pleasant Valley Road
- · Two Spaces Available:
  - Unit 1: 24,660 SF
  - Unit 4: 4,200 SF

#### Good Traffic counts:

- 24,000 VPD Pleasant Valley Road
- 15,000 VPD Broadview Road
- · High Income Levels

| 2023<br>DEMOGRAPHICS | 1 MILE   | 3 MILE    | 5 MILE    | 10 MIN    |
|----------------------|----------|-----------|-----------|-----------|
| Population           | 7,599    | 62,114    | 173,402   | 64,818    |
| Households           | 3,291    | 26,264    | 75,691    | 27,245    |
| Median HH Income     | \$74,396 | \$83,931  | \$74,792  | \$84,757  |
| Average HH Income    | \$97,809 | \$113,630 | \$102,181 | \$117,194 |
| Daytime Population   | 2,221    | 25,236    | 89,998    | 32,386    |

View in Google Maps

Vincenzo Calabrese 

216.861.5286

⊠ vincenzocalabrese@HannaCRE.com

**Greg Slyman** 216.861.5290