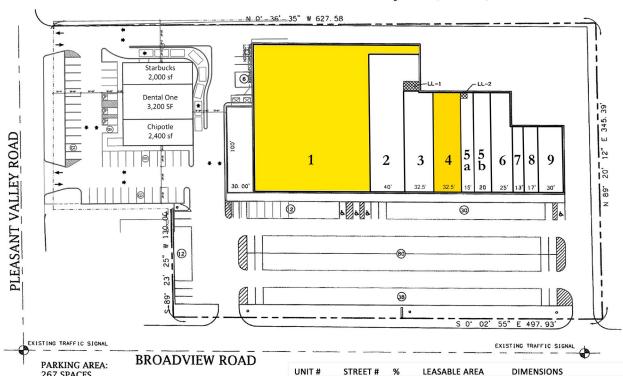

### Sears Plaza

Broadview Road and Pleasant Valley Road, Parma, Ohio

267 SPACES

PARKING RATIO: 4.88 SP/1000 S.F.

**DENOTES** LANDLORD'S METER ROOM

LL - DENOTES LANDLORD'S

| UNIT# | STREET # | % |
|-------|----------|---|
| 1     | 7490     | 4 |
|       |          | E |
| 2     | 7484     | 1 |
| 3     | 7480     | 1 |
| 4     | 7480     | 1 |
| 5a    | 7474     | 3 |
| 5b    | 7468     |   |
| 6     | 7462     |   |
| 7     | 7456     |   |
| 8     | 7452     |   |
| 9     | 7450     |   |

| Oldii # | JINELI # | 70       | LLAJADLL AILLA | DIMENSIONS                   | LESSEE (TRADE NAME)      |
|---------|----------|----------|----------------|------------------------------|--------------------------|
| 1       | 7490     | 47.97    | 24,660         | (132.42 x 175) + (60 x 12.5) | AVAILABLE                |
|         |          | Excl'd   | Excl'd         | 30 x 100                     | (Garden Center 3,000 SF) |
| 2       | 7484     | 13.80    | 7,130          | (40 x 162.5) + (31.5 x 20)   | Burn Boot Camp           |
| 3       | 7480     | 15.08    | 3,600          | 32.5 x 120                   | Athletico                |
| 4       | 7480     | 15.08    | 4,200          | 32.5 x 120                   | AVAILABLE                |
| 5a      | 7474     | 3.33     | 1,719          | 15 x 120                     | Wingstop                 |
| 5b      | 7468     | 4.73     | 2,445          | 20 x 120                     | Jersey Mike's            |
| 6       | 7462     | 5.80     | 3,000          | 25 x 120                     | Leo's Nail Salon         |
| 7       | 7456     | 2.01     | 1,040          | 13 x 80                      | Pizza Hut                |
| 8       | 7452     | 2.63     | 1,360          | 17 x 80                      | UPS Store                |
| 9       | 7450     | 4.64     | 2,400          | 30 x 80                      | Citizens Bank            |
| TOTAL:  | 10       | 00.00%   | 41.694 SF      |                              |                          |
| LL-1    |          | Excluded | Excluded       | 10.75 x 20                   | Meter Room (210 SF)      |

8 x 5

Excluded

LESSEE (TRADE NAME)

Meter Room (40 SF)