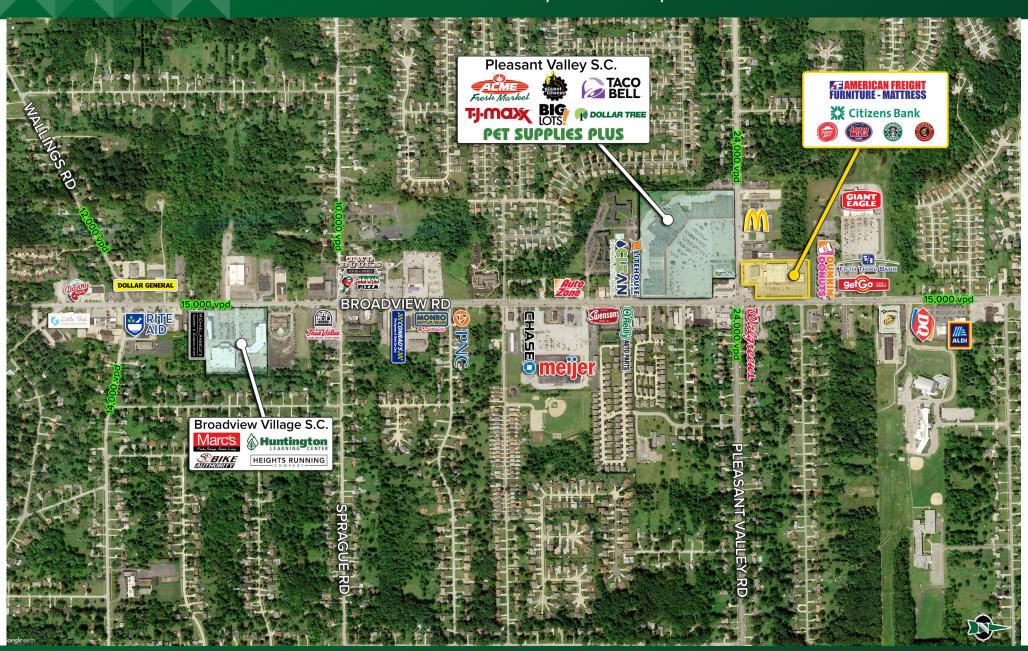

#### **PROPERTY OVERVIEW**

- Neighborhood shopping center located at the NW quadrant of Broadview Road and Pleasant Valley Road
- · Two Spaces Available:
  - Unit 1: 24,660 SF
  - Unit 4: 4,200 SF

#### Good Traffic counts:

- 24,000 VPD Pleasant Valley Road
- 15,000 VPD Broadview Road
- · High Income Levels

| 2023<br>DEMOGRAPHICS | 1 MILE   | 3 MILE    | 5 MILE    | 10 MIN    |
|----------------------|----------|-----------|-----------|-----------|
| Population           | 7,599    | 62,114    | 173,402   | 64,818    |
| Households           | 3,291    | 26,264    | 75,691    | 27,245    |
| Median HH Income     | \$74,396 | \$83,931  | \$74,792  | \$84,757  |
| Average HH Income    | \$97,809 | \$113,630 | \$102,181 | \$117,194 |
| Daytime Population   | 2,221    | 25,236    | 89,998    | 32,386    |