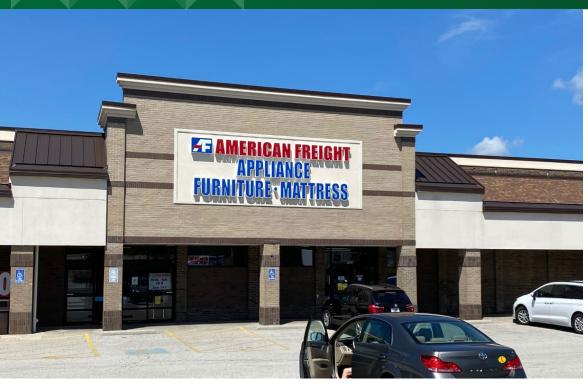

#### **PROPERTY OVERVIEW**

- Neighborhood shopping center located at the NW quadrant of Broadview Road and Pleasant Valley Road
- · Two Spaces Available:
  - Unit 1: 24,660 SF
  - Unit 4: 4,200 SF