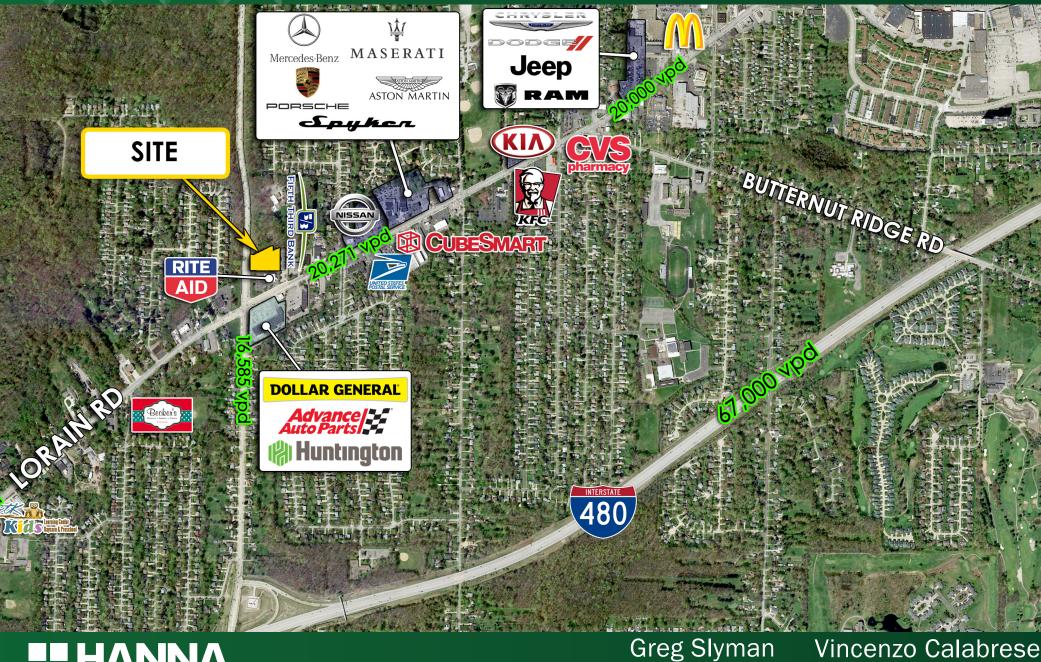

# **PROPERTY OVERVIEW**

- Pad Site Available next to new Dunkin'
- Build to Suit opportunity up to ± 9,000 SF between Rite-Aid and new Dunkin'
- Two points of access; Stearns Road and Lorain Road
- Great visibility from Lorain Road with traffic counts of 20,271 VPD
- Signage available on Lorain Road