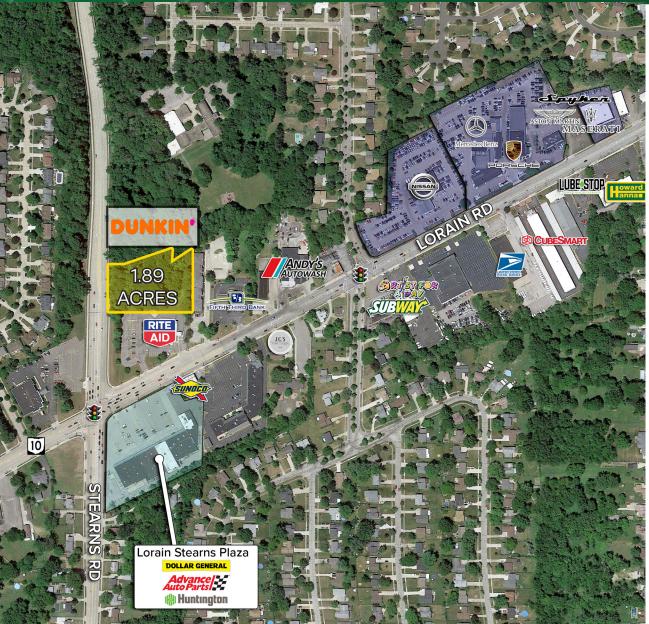

### Pad Site Available between Rite Aid and Dunkin FOR LEASE Stearns & Lorain Roads, North Olmsted, OH 44070

# **PROPERTY OVERVIEW**

- Pad Site Available next to new Dunkin'
- Build to Suit opportunity up to ± 9,000 SF between Rite-Aid and new Dunkin'
- Two points of access; Stearns Road and Lorain Road
- Great visibility from Lorain Road with traffic counts of 20,271 VPD
- Signage available on Lorain Road