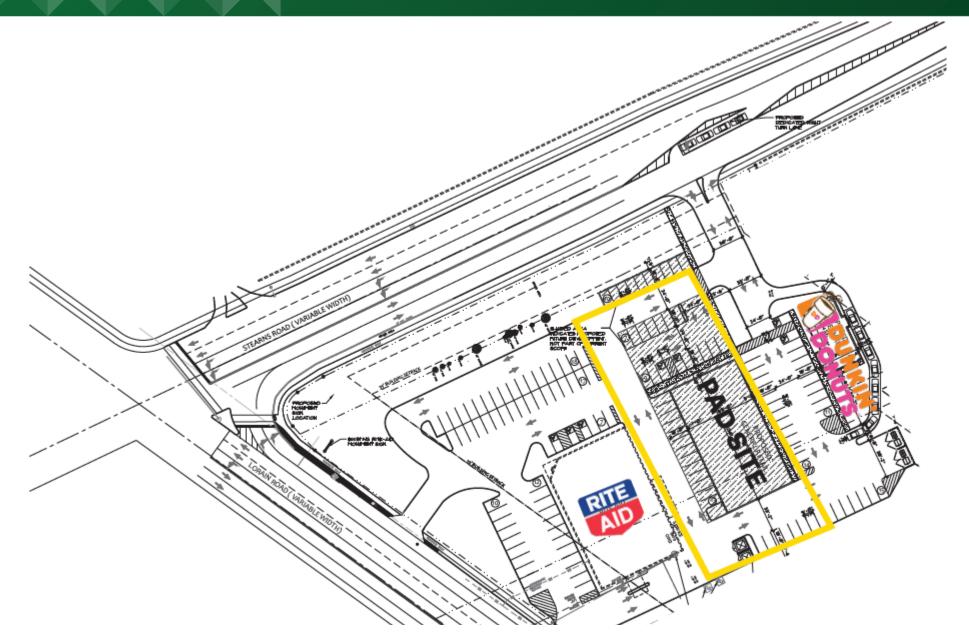

### Pad Site Available between Rite Aid and Dunkin FOR LEASE Stearns & Lorain Roads, North Olmsted, OH 44070

# **PROPERTY OVERVIEW**

- Pad Site Available next to new Dunkin'
- Build to Suit opportunity up to ± 9,000 SF between Rite-Aid and new Dunkin'
- Two points of access; Stearns Road and Lorain Road
- Great visibility from Lorain Road with traffic counts of 20,271 VPD
- Signage available on Lorain Road