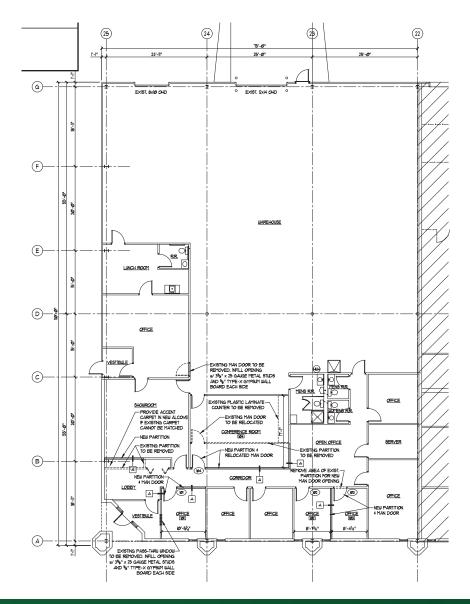

d, Brecksville, Ohio 44141







#### PROPERTY OVERVIEW

- · 8,206 SF Total Available
  - 4,627 SF Warehouse Space
  - 3,509 SF Office Space
- · Close access to I-77 and 80
- · Drive-in and Dock Door
- · 6 Ton Crane with 19' Ceiling Height
- · Large Conference Room
- Furniture Negotiable
- Offered for Lease at: WAS \$5.75/SF, NNN NOW: \$5.00/SF, NNN



View in Google Maps



**Brennan Tilow** 216.861.5685

**Anthony Delguyd** 216.861.5842

### FOR SUBLEASE

# **8,206 SF Industrial Building Sublease Opportunity** 6400 Snowville Road, Brecksville, Ohio 44141













**Brennan Tilow** 216.861.5685

**Anthony Delguyd** 216.861.5842

✓ AnthonyDelguyd@HannaCRE.com



## **8,206 SF Industrial Building Sublease Opportunity** 6400 Snowville Road, Brecksville, Ohio 44141

#### **FLOOR PLAN**