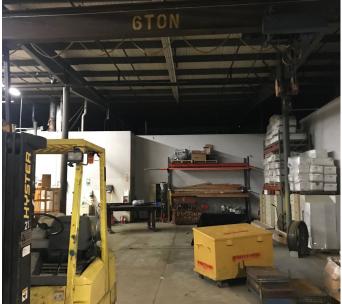

#### PROPERTY OVERVIEW

- · 8,206 SF Total Available
  - 4,627 SF Warehouse Space
  - 3,509 SF Office Space
- · Close access to I-77 and 80
- · Drive-in and Dock Door
- · 6 Ton Crane with 19' Ceiling Height
- · Large Conference Room
- Furniture Negotiable
- Offered for Lease at: WAS \$5.75/SF, NNN NOW: \$5.00/SF, NNN