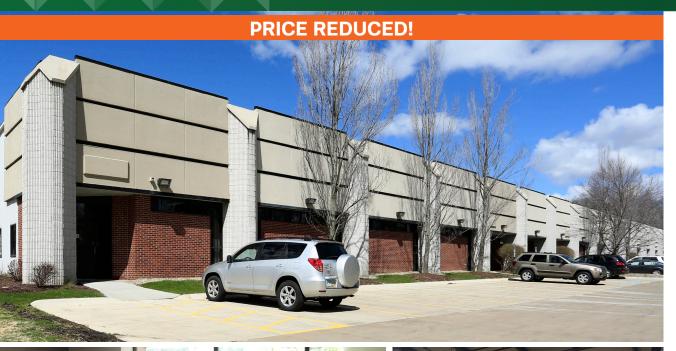

## **8,206 SF Industrial Building Sublease Opportunity** 6400 Snowville Road, Brecksville, Ohio 44141

#### PROPERTY OVERVIEW

- · 8,206 SF Total Available
  - 4,627 SF Warehouse Space
  - 3,509 SF Office Space
- · Close access to I-77 and 80
- · Drive-in and Dock Door
- · 6 Ton Crane with 19' Ceiling Height
- · Large Conference Room
- Furniture Negotiable
- Offered for Lease at: WAS \$5.75/SF, NNN NOW: \$5.00/SF, NNN