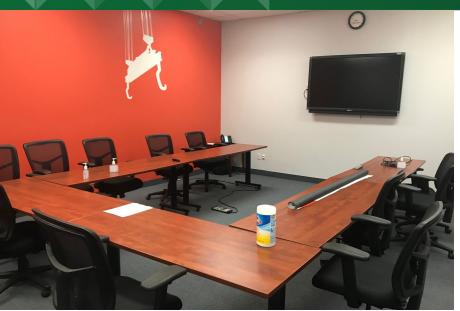

#### PROPERTY OVERVIEW

- · 8,206 SF Total Available
  - 4,627 SF Warehouse Space
  - 3,509 SF Office Space
- · Close access to I-77 and 80
- · Drive-in and Dock Door
- · 6 Ton Crane with 19' Ceiling Height
- · Large Conference Room
- Furniture Negotiable
- Offered for Lease at: WAS \$5.75/SF, NNN NOW: \$5.00/SF, NNN