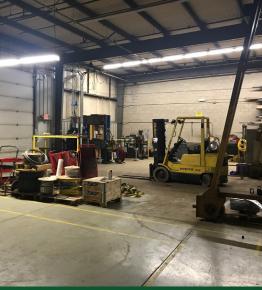

#### PROPERTY OVERVIEW

- · 8,206 SF Total Available
  - 4,627 SF Warehouse Space
  - 3,509 SF Office Space
- · Close access to I-77 and 80
- · Drive-in and Dock Door
- · 6 Ton Crane with 19' Ceiling Height
- · Large Conference Room
- Furniture Negotiable
- Offered for Lease at: WAS \$5.75/SF, NNN NOW: \$5.00/SF, NNN