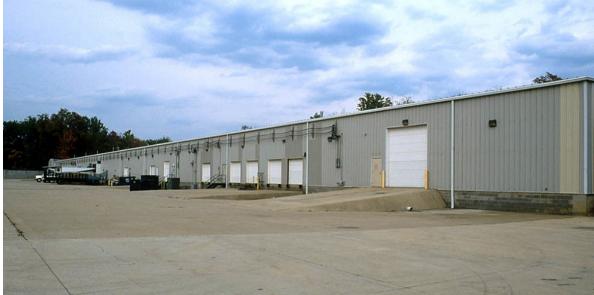

#### PROPERTY OVERVIEW

- · 8,206 SF Total Available
  - 4,627 SF Warehouse Space
  - 3,509 SF Office Space
- · Close access to I-77 and 80
- · Drive-in and Dock Door
- · 6 Ton Crane with 19' Ceiling Height
- · Large Conference Room
- Furniture Negotiable
- Offered for Lease at: WAS \$5.75/SF, NNN NOW: \$5.00/SF, NNN