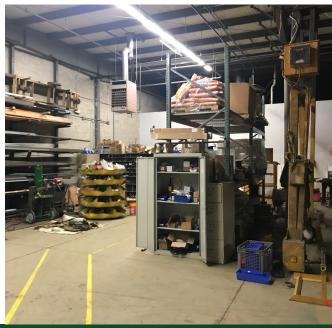

#### PROPERTY OVERVIEW

- · 8,206 SF Total Available
  - 4,627 SF Warehouse Space
  - 3,509 SF Office Space
- · Close access to I-77 and 80
- · Drive-in and Dock Door
- · 6 Ton Crane with 19' Ceiling Height
- · Large Conference Room
- Furniture Negotiable
- Offered for Lease at: WAS \$5.75/SF, NNN NOW: \$5.00/SF, NNN