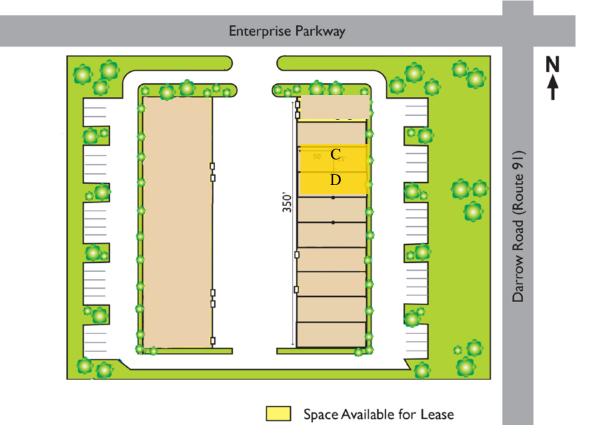

## **PROPERTY OVERVIEW**

- + 35,000 SF Total Building
- + Unit C & D 8,000 SF
- OFC 2,100 SF
- WHS 5,900 SF
- 1 Drive-In Doors
- 2 Docks
- + Overhead Unit Heaters

- + 18' Clear Height
- + 35' x 50' Column Spacing
- + Brick/Block Construction
- + Built in 1985
- + T-8 Lighting
- + 480/3P Power
- + Restrooms
- + Close Proximity to I-480, I-271 & I-80