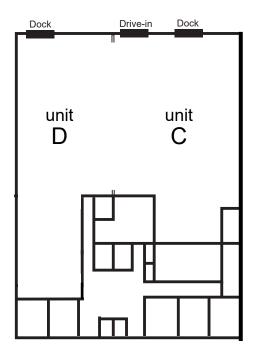

## **PROPERTY OVERVIEW**

- + 35,000 SF Total Building
- + Unit C & D 8,000 SF
- OFC 2,100 SF
- WHS 5,900 SF
- 1 Drive-In Doors
- 2 Docks
- + Overhead Unit Heaters

- + 18' Clear Height
- + 35' x 50' Column Spacing
- + Brick/Block Construction
- + Built in 1985
- + T-8 Lighting
- + 480/3P Power
- + Restrooms
- + Close Proximity to I-480, I-271 & I-80