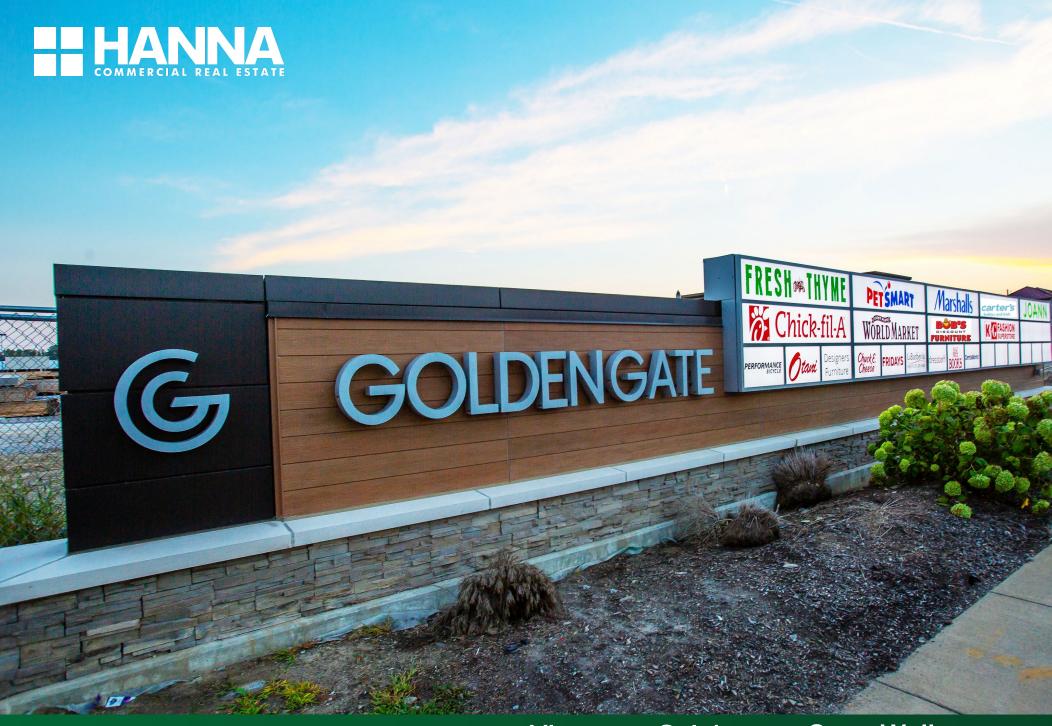

#### PROPERTY OVERVIEW

- Dominant community anchored shopping center serving eastern suburbs of Cleveland
- Anchored by Fresh Thyme Market, Marshalls, PetSmart, and Bob's Discount Furniture
- Tremendous highway exposure to I-271 & Mayfield Road (125,554 vpd & 37,489 vpd)
- Excellent anchor and junior anchor tenant opportunities available
- Prominent outparcel available with highway frontage For lease or Build to Suit
- Freestanding automotive service building coming available – 7,284 SF
- Total Shopping Center GLA: 373,190
- · Strong tenant allowance packages available
- Joann Fabric and Craft Store space available soon