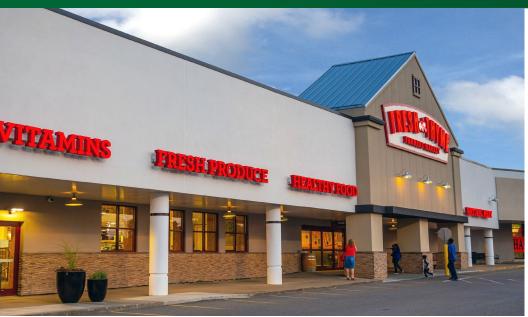

#### PROPERTY OVERVIEW

- Dominant community anchored shopping center serving eastern suburbs of Cleveland
- Anchored by Fresh Thyme Market, Marshalls, PetSmart, and Bob's Discount Furniture
- Tremendous highway exposure to I-271 & Mayfield Road (125,554 vpd & 37,489 vpd)
- Excellent anchor and junior anchor tenant opportunities available
- Prominent outparcel available with highway frontage For lease or Build to Suit
- Freestanding automotive service building coming available – 7,284 SF
- Total Shopping Center GLA: 373,190
- · Strong tenant allowance packages available
- Joann Fabric and Craft Store space available soon