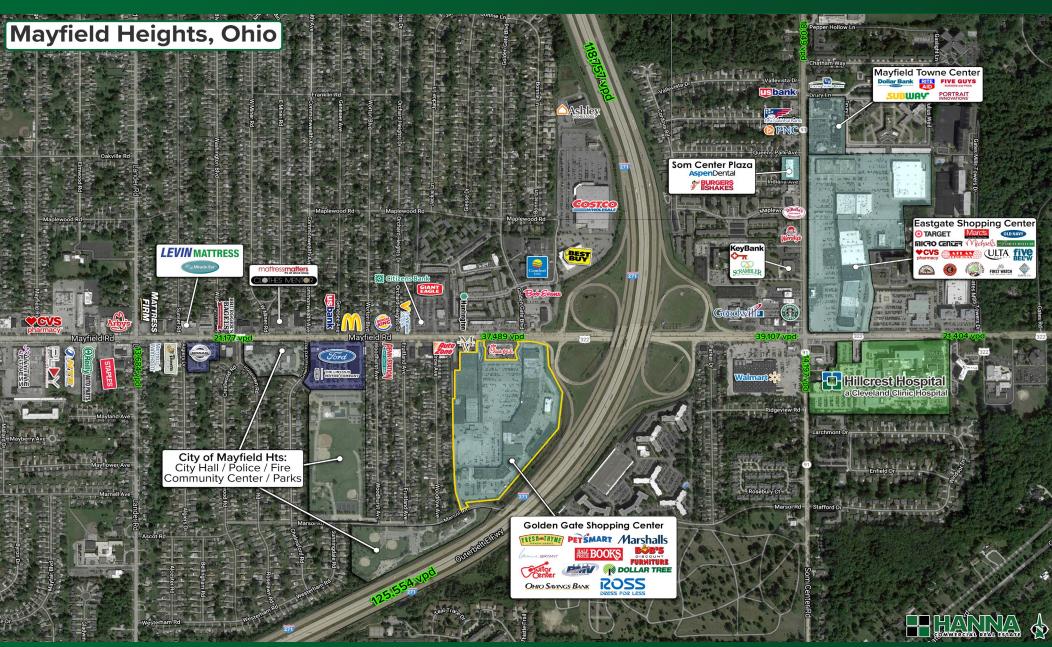

#### PROPERTY OVERVIEW

- Dominant community anchored shopping center serving eastern suburbs of Cleveland
- Anchored by Fresh Thyme Market, Marshalls, PetSmart, and Bob's Discount Furniture
- Tremendous highway exposure to I-271 & Mayfield Road (125,554 vpd & 37,489 vpd)
- Excellent anchor and junior anchor tenant opportunities available
- Prominent outparcel available with highway frontage For lease or Build to Suit
- Freestanding automotive service building coming available – 7,284 SF
- Total Shopping Center GLA: 373,190
- · Strong tenant allowance packages available
- Joann Fabric and Craft Store space available soon

#### 2023 DEMOGRAPHICS 1 Miles 3 Miles 5 Miles 128,992 **Population** 15,995 52,244 24,354 55,621 Households 8,245 \$62.842 \$90.519 \$96.958 **Median HH Income Average HH Income** \$90,414 \$130,069 \$137,428 **Daytime Population** 89.069 15.486 45.820 **View in Google Maps**