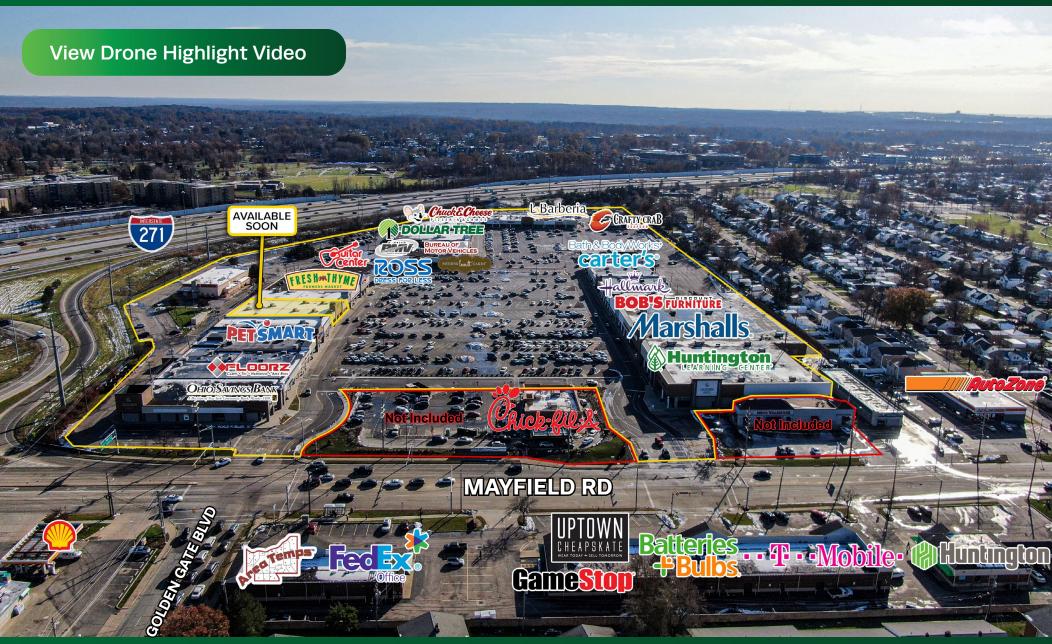

#### PROPERTY OVERVIEW

- Dominant community anchored shopping center serving eastern suburbs of Cleveland
- Anchored by Fresh Thyme Market, Marshalls, PetSmart, and Bob's Discount Furniture
- Tremendous highway exposure to I-271 & Mayfield Road (125,554 vpd & 37,489 vpd)
- Excellent anchor and junior anchor tenant opportunities available
- Prominent outparcel available with highway frontage For lease or Build to Suit
- Freestanding automotive service building coming available – 7,284 SF
- Total Shopping Center GLA: 373,190
- · Strong tenant allowance packages available
- Joann Fabric and Craft Store space available soon