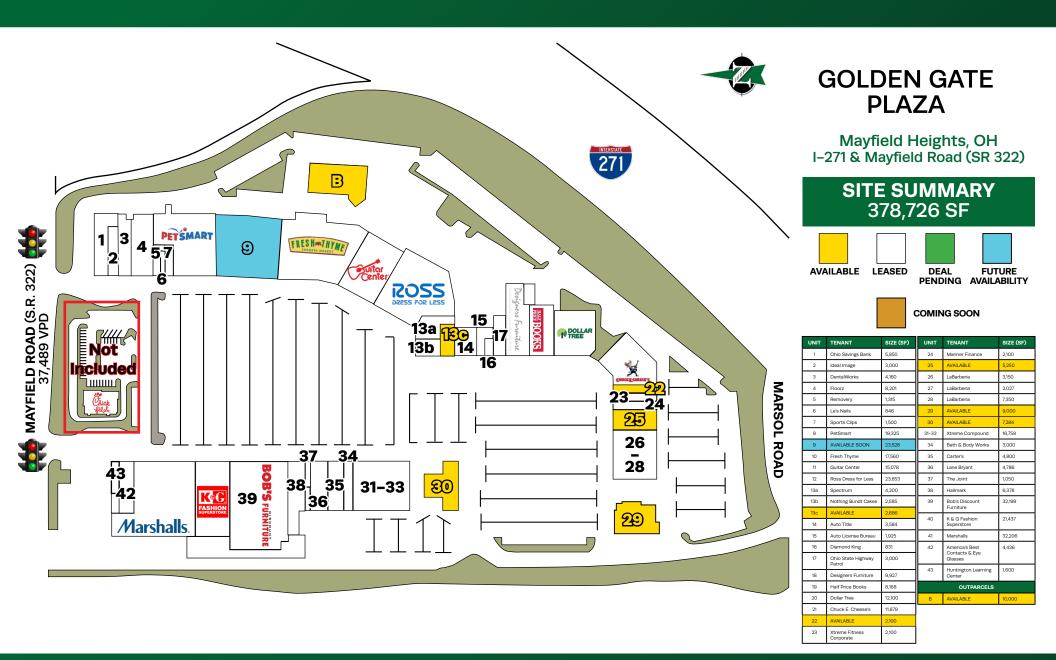

#### PROPERTY OVERVIEW

- Dominant community anchored shopping center serving eastern suburbs of Cleveland
- Anchored by Fresh Thyme Market, Marshalls, PetSmart, and Bob's Discount Furniture
- Tremendous highway exposure to I-271 & Mayfield Road (125,554 vpd & 37,489 vpd)
- Excellent anchor and junior anchor tenant opportunities available
- Prominent outparcel available with highway frontage For lease or Build to Suit
- Freestanding automotive service building coming available – 7,284 SF
- Total Shopping Center GLA: 373,190
- · Strong tenant allowance packages available
- Joann Fabric and Craft Store space available soon