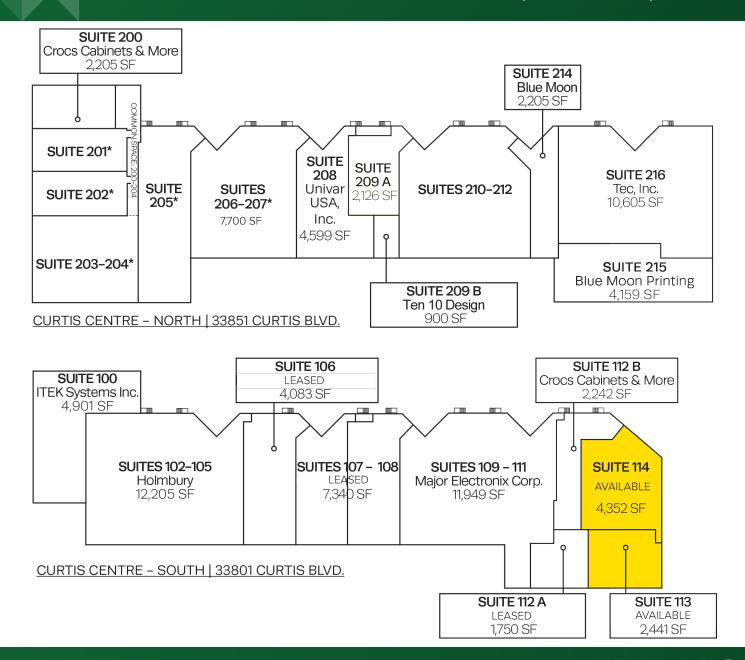

### **AVAILABLE SUITES**

33801 Curtis Boulevard:

#113: 2,441 SF

- 1 drive-in
- 1/2 office, 1/2 warehouse

#114: 4,352 SF

- 1 dock & 1 drive-in
- 800 SF office, 3,552 SF warehouse
- · Utilities: Individually Metered Gas/Electric
- ·Convenient Location at Rt 2 & Rt 91
- · Great Space at Great Rates, Best Values in the Area
- · Lease Rates:
- \$4.25/SF, NNN Warehouse
- \$8.50/SF, NNN Office
- Nets = \$2.10/SF