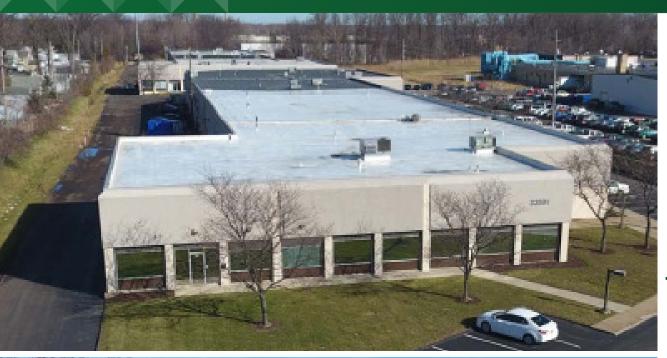

### PROPERTY OVERVIEW

### **AVAILABLE SUITES**

33801 Curtis Boulevard:

#113: 2,441 SF

- 1 drive-in
- 1/2 office, 1/2 warehouse

#114: 4,352 SF

- 1 dock & 1 drive-in
- 800 SF office, 3,552 SF warehouse
- · Utilities: Individually Metered Gas/Electric
- ·Convenient Location at Rt 2 & Rt 91
- · Great Space at Great Rates, Best Values in the Area
- · Lease Rates:
- \$4.25/SF, NNN Warehouse
- \$8.50/SF, NNN Office
- Nets = \$2.10/SF