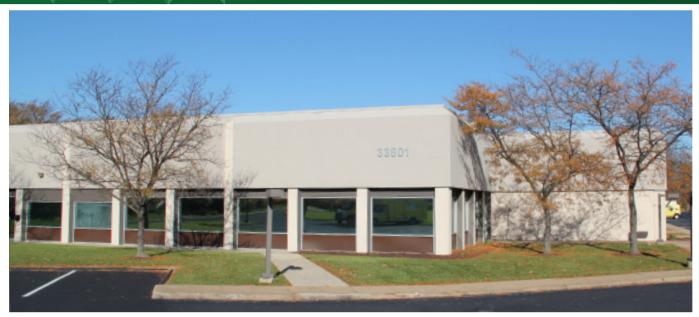

### **AVAILABLE SUITES**

33801 Curtis Boulevard:

#113: 2,441 SF

- 1 drive-in
- 1/2 office, 1/2 warehouse

#114: 4,352 SF

- 1 dock & 1 drive-in
- 800 SF office, 3,552 SF warehouse
- · Utilities: Individually Metered Gas/Electric
- ·Convenient Location at Rt 2 & Rt 91
- · Great Space at Great Rates, Best Values in the Area
- · Lease Rates:
- \$4.25/SF, NNN Warehouse
- \$8.50/SF, NNN Office
- Nets = \$2.10/SF