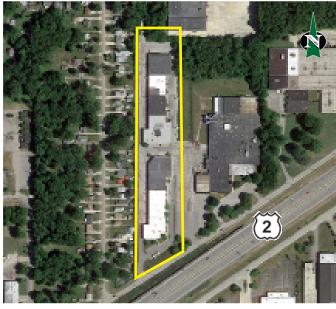

### **AVAILABLE SUITES**

33801 Curtis Boulevard:

#113: 2,441 SF

- 1 drive-in
- 1/2 office, 1/2 warehouse

#114: 4,352 SF

- 1 dock & 1 drive-in
- 800 SF office, 3,552 SF warehouse
- · Utilities: Individually Metered Gas/Electric
- ·Convenient Location at Rt 2 & Rt 91
- · Great Space at Great Rates, Best Values in the Area
- · Lease Rates:
- \$4.25/SF, NNN Warehouse
- \$8.50/SF, NNN Office
- Nets = \$2.10/SF