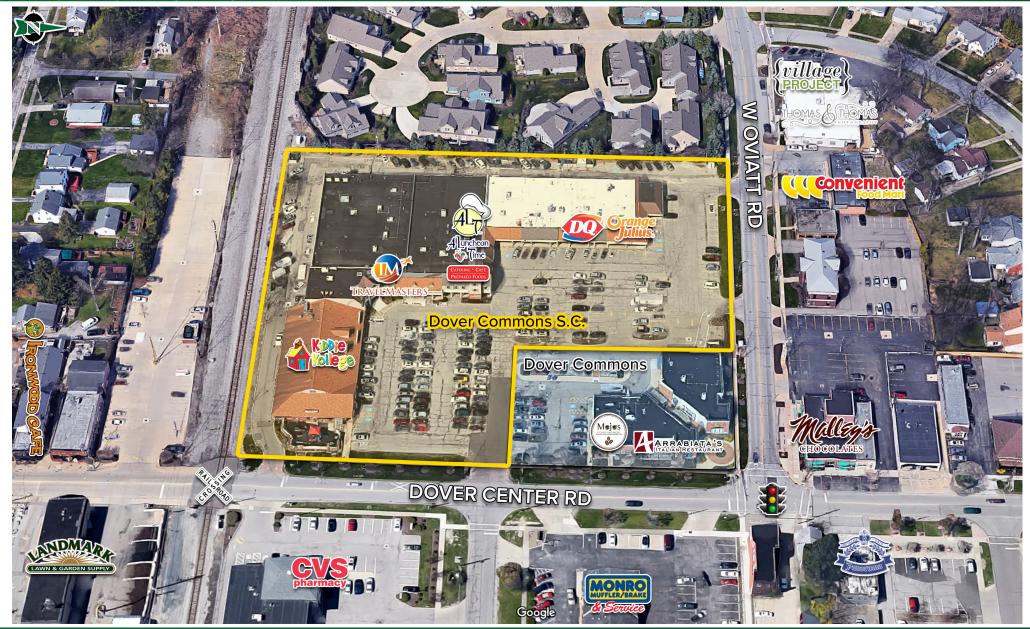

 Neighborhood Plaza located in the heart of Bay Village

Demographic Snapshot (2010 Census; 2018 Estimates)

|                    | 1 Miles  | 3 Miles   | 5 Miles  |
|--------------------|----------|-----------|----------|
| Population         | 8,699    | 48,674    | 131,227  |
| Households         | 3,624    | 20,545    | 56,117   |
| Median HH Income   | \$69,098 | \$80,515  | \$72,737 |
| Average HH Income  | \$89,445 | \$109,398 | \$99,437 |
| Daytime Population | 6,855    | 34,605    | 75,823   |
|                    |          |           |          |

### FOR LEASE 622–660 Dover Center Road, Bay Village, OH 44140

DOVER CENTER ROAD

The information submitted herein is not guaranteed. Although obtained from reliable resources, it is subject to errors, omissions, prior sale and withdrawal from the market without notice. Broker has made no investigation and makes no representation of the property. Sean Wall 216.861.5498 SeanWall@HannaCRE.com