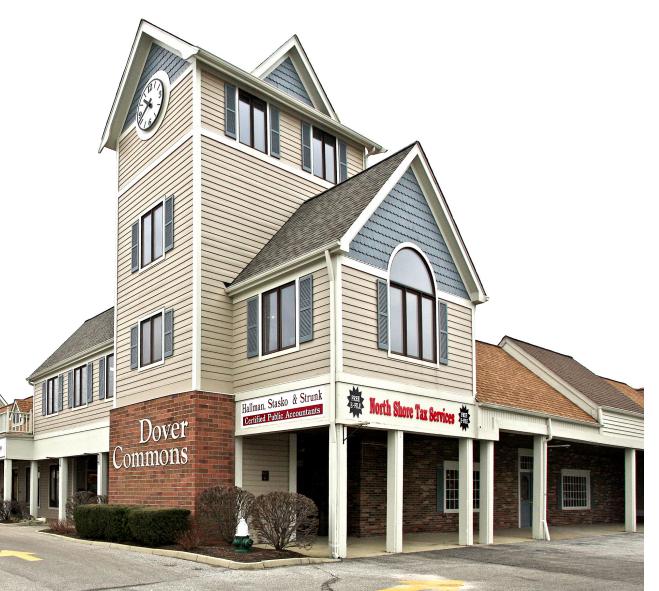

# **FOR LEASE** Available Spaces Ranging 1,395 SF – 1,500 SF 622–660 Dover Center Road, Bay Village, OH 44140

#### **PROPERTY OVERVIEW**

- Available Spaces:
  - Unit 1: 1,395 SF Office \$16 PSF Gross
  - Unit 31B: 1,500 SF Retail \$20 PSF Gross

• Join: Arrabiata's, Howard Hanna, Dairy Queen, Fragapane Bakery, and many others