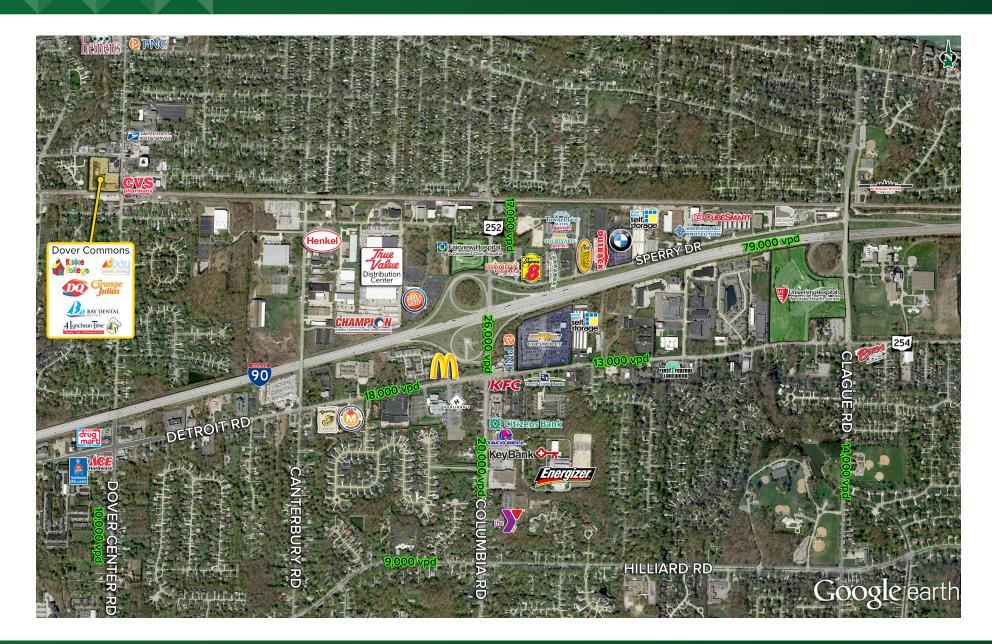

 Neighborhood Plaza located in the heart of Bay Village

Demographic Snapshot (2010 Census; 2018 Estimates)

|                    | 1 Miles  | 3 Miles   | 5 Miles  |
|--------------------|----------|-----------|----------|
| Population         | 8,699    | 48,674    | 131,227  |
| Households         | 3,624    | 20,545    | 56,117   |
| Median HH Income   | \$69,098 | \$80,515  | \$72,737 |
| Average HH Income  | \$89,445 | \$109,398 | \$99,437 |
| Daytime Population | 6,855    | 34,605    | 75,823   |
|                    |          |           |          |

### **FOR LEASE** Available Spaces Ranging 1,395 SF – 1,500 SF 622–660 Dover Center Road, Bay Village, OH 44140

The information submitted herein is not guaranteed. Although obtained from reliable resources, it is subject to errors, omissions, prior sale and withdrawal from the market without notice. Broker has made no investigation and makes no representation of the property. Sean Wall 216.861.5498 SeanWall@HannaCRE.com