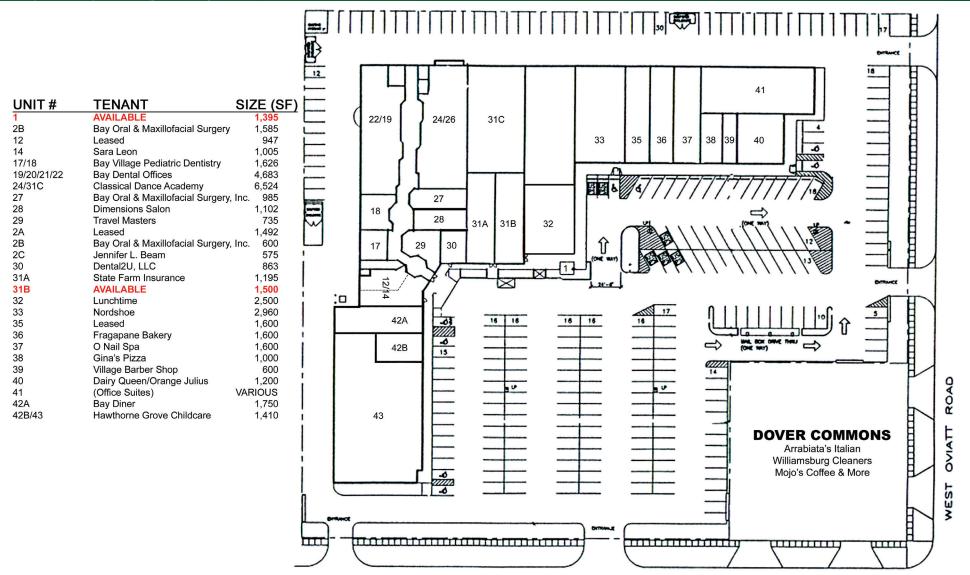

#### **PROPERTY OVERVIEW**

- Available Spaces:
  - Unit 1: 1,395 SF Office \$16 PSF Gross
  - Unit 31B: 1,500 SF Retail \$20 PSF Gross

• Join: Arrabiata's, Howard Hanna, Dairy Queen, Fragapane Bakery, and many others

### **FOR LEASE** Available Spaces Ranging 1,395 SF – 1,500 SF 622–660 Dover Center Road, Bay Village, OH 44140

The information submitted herein is not guaranteed. Although obtained from reliable resources, it is subject to errors, omissions, prior sale and withdrawal from the market without notice. Broker has made no investigation and makes no representation of the property. Sean Wall 216.861.5498 SeanWall@HannaCRE.com