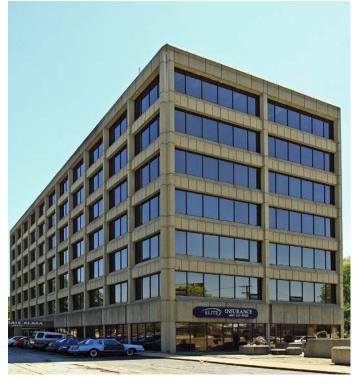

## Rocky River Office Space Available 20325 Center Ridge Rd., Rocky River, OH 44116

#### PROPERTY OVERVIEW

- · 200 SF 45,000 SF Available
- Located right off I–90 and minutes from Downtown Cleveland
- · Underground parking garage 232 spaces plus an additional 182 surface spaces
- · Directly next to Westgate Shopping Plaza
- Turn-key space ready for occupancy
- · Competitive rates!
- Offered for Lease at: 10.95/SF, Gross