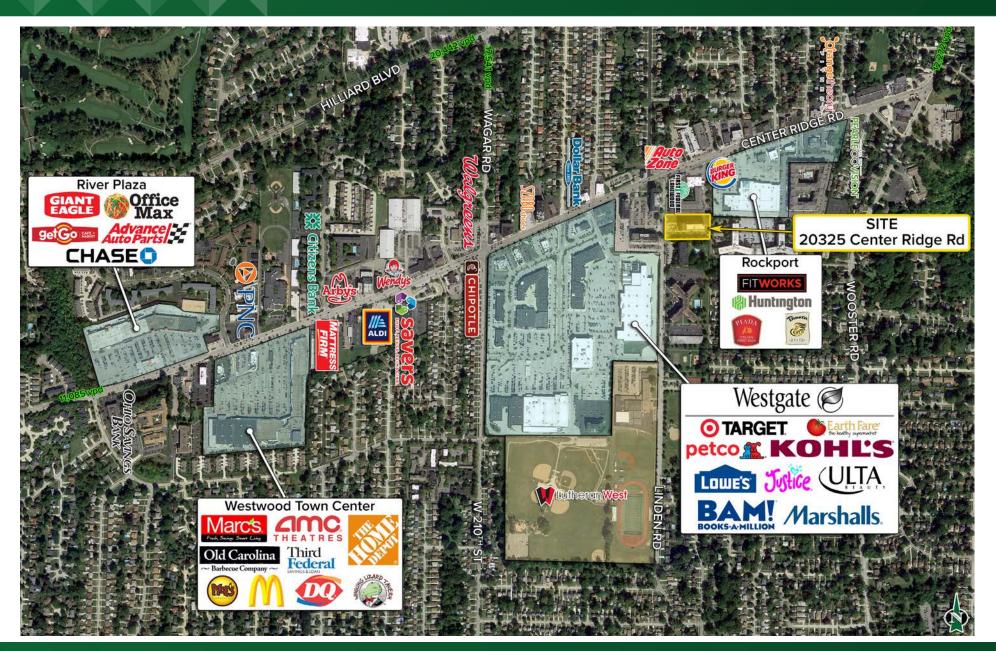

#### PROPERTY OVERVIEW

- · 200 SF 45,000 SF Available
- Located right off I–90 and minutes from Downtown Cleveland
- · Underground parking garage 232 spaces plus an additional 182 surface spaces
- · Directly next to Westgate Shopping Plaza
- Turn-key space ready for occupancy
- · Competitive rates!
- Offered for Lease at: 10.95/SF, Gross