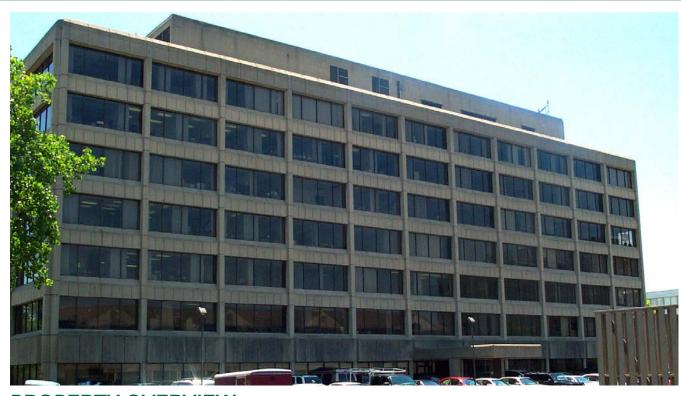

## Rocky River Office Space Available 20325 Center Ridge Rd., Rocky River, OH 44116

#### PROPERTY OVERVIEW

- · 200 SF 45,000 SF Available
- Located right off I–90 and minutes from Downtown Cleveland
- · Underground parking garage 232 spaces plus an additional 182 surface spaces
- · Directly next to Westgate Shopping Plaza
- Turn-key space ready for occupancy
- · Competitive rates!
- Offered for Lease at: 10.95/SF, Gross