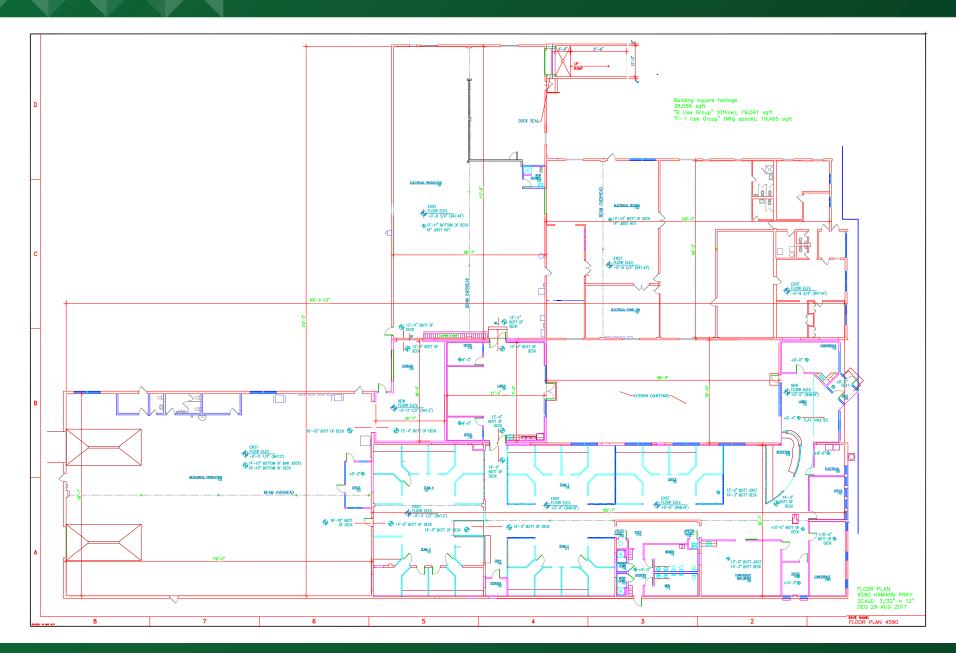

#### PROPERTY OVERVIEW

- -38,800 Total SF Available
- 19,710 SF Warehouse SF
- 19,090 SF Office SF
- ·Fully Updated Facility
- ·Collaborative Work Environment
- ·Fully Air Conditioned
- ·One Dock
- •Three Drive-ins (2-12'x12' & 1-10'x12')
- ·Divisible
- -Offered for Sublease at: \$6.00/SF, NNN