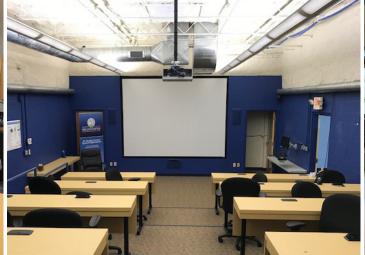

#### PROPERTY OVERVIEW

- -38,800 Total SF Available
- 19,710 SF Warehouse SF
- 19,090 SF Office SF
- ·Fully Updated Facility
- ·Collaborative Work Environment
- ·Fully Air Conditioned
- ·One Dock
- •Three Drive-ins (2-12'x12' & 1-10'x12')
- ·Divisible
- -Offered for Sublease at: \$6.00/SF, NNN