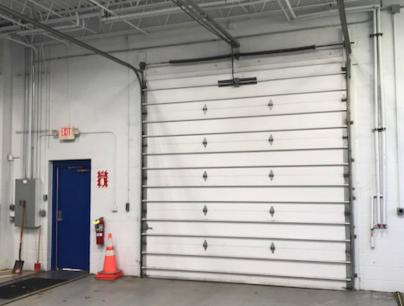

#### PROPERTY OVERVIEW

- -38,800 Total SF Available
- 19,710 SF Warehouse SF
- 19,090 SF Office SF
- ·Fully Updated Facility
- ·Collaborative Work Environment
- ·Fully Air Conditioned
- ·One Dock
- •Three Drive-ins (2-12'x12' & 1-10'x12')
- ·Divisible
- -Offered for Sublease at: \$6.00/SF, NNN