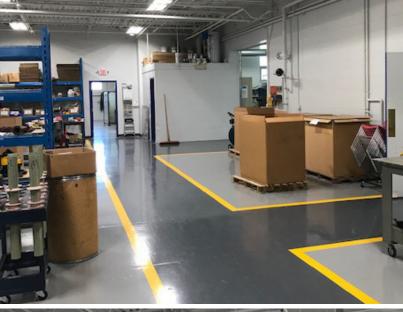

#### PROPERTY OVERVIEW

- -38,800 Total SF Available
- 19,710 SF Warehouse SF
- 19,090 SF Office SF
- ·Fully Updated Facility
- ·Collaborative Work Environment
- ·Fully Air Conditioned
- ·One Dock
- •Three Drive-ins (2-12'x12' & 1-10'x12')
- ·Divisible
- -Offered for Sublease at: \$6.00/SF, NNN