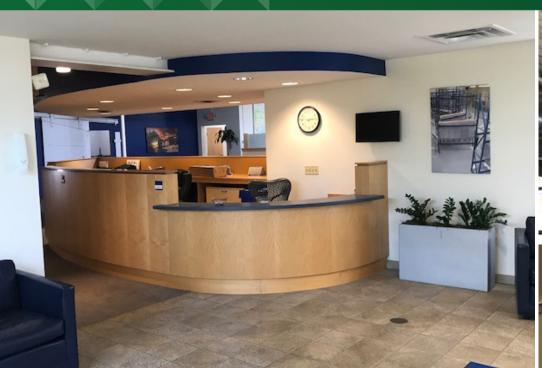

#### PROPERTY OVERVIEW

- -38,800 Total SF Available
- 19,710 SF Warehouse SF
- 19,090 SF Office SF
- ·Fully Updated Facility
- ·Collaborative Work Environment
- ·Fully Air Conditioned
- ·One Dock
- •Three Drive-ins (2-12'x12' & 1-10'x12')
- ·Divisible
- -Offered for Sublease at: \$6.00/SF, NNN