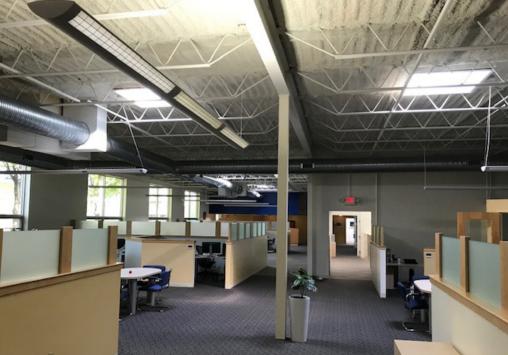

#### PROPERTY OVERVIEW

- -38,800 Total SF Available
- 19,710 SF Warehouse SF
- 19,090 SF Office SF
- ·Fully Updated Facility
- ·Collaborative Work Environment
- ·Fully Air Conditioned
- ·One Dock
- •Three Drive-ins (2-12'x12' & 1-10'x12')
- ·Divisible
- -Offered for Sublease at: \$6.00/SF, NNN