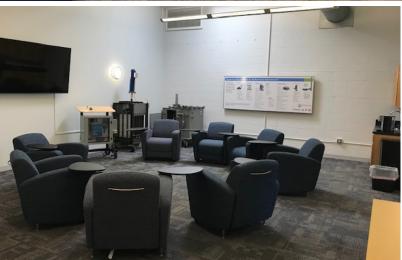

#### PROPERTY OVERVIEW

- -38,800 Total SF Available
- 19,710 SF Warehouse SF
- 19,090 SF Office SF
- ·Fully Updated Facility
- ·Collaborative Work Environment
- ·Fully Air Conditioned
- ·One Dock
- •Three Drive-ins (2-12'x12' & 1-10'x12')
- ·Divisible
- -Offered for Sublease at: \$6.00/SF, NNN