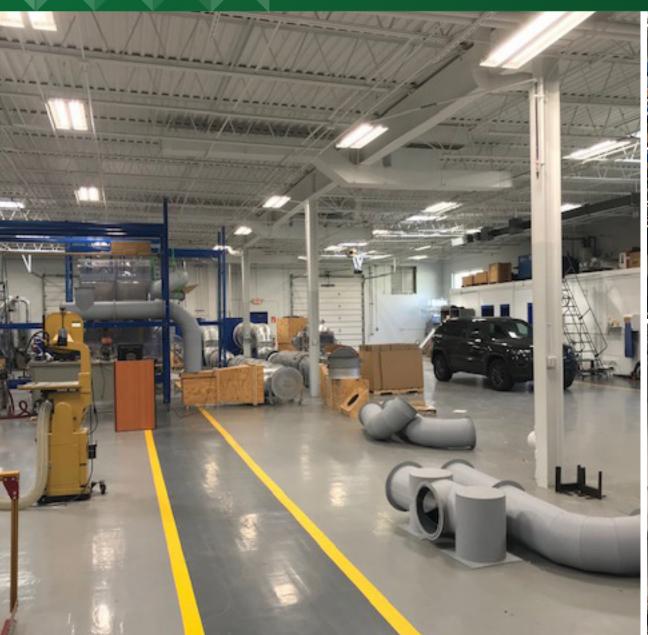

#### PROPERTY OVERVIEW

- -38,800 Total SF Available
- 19,710 SF Warehouse SF
- 19,090 SF Office SF
- ·Fully Updated Facility
- ·Collaborative Work Environment
- ·Fully Air Conditioned
- ·One Dock
- •Three Drive-ins (2-12'x12' & 1-10'x12')
- ·Divisible
- -Offered for Sublease at: \$6.00/SF, NNN