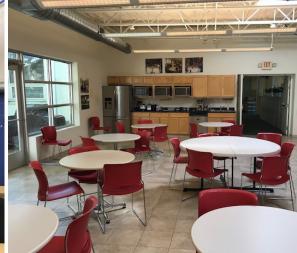

#### PROPERTY OVERVIEW

- -38,800 Total SF Available
- 19,710 SF Warehouse SF
- 19,090 SF Office SF
- ·Fully Updated Facility
- ·Collaborative Work Environment
- ·Fully Air Conditioned
- ·One Dock
- •Three Drive-ins (2-12'x12' & 1-10'x12')
- ·Divisible
- -Offered for Sublease at: \$6.00/SF, NNN