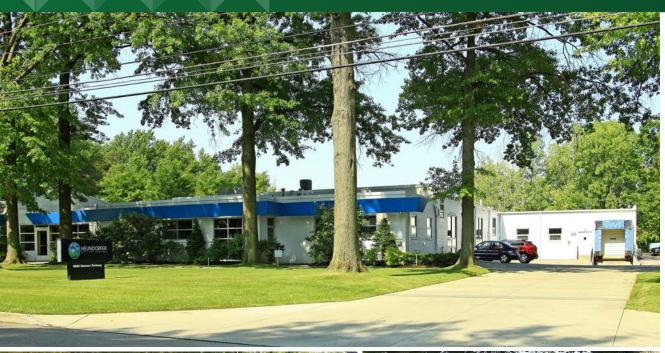

### Move-In Ready HQ Quality Manufacturing/Office 4590 Hamann Parkway, Willoughby, OH 44094

#### PROPERTY OVERVIEW

- -38,800 Total SF Available
- 19,710 SF Warehouse SF
- 19,090 SF Office SF
- ·Fully Updated Facility
- ·Collaborative Work Environment
- ·Fully Air Conditioned
- ·One Dock
- •Three Drive-ins (2-12'x12' & 1-10'x12')
- ·Divisible
- -Offered for Sublease at: \$6.00/SF, NNN