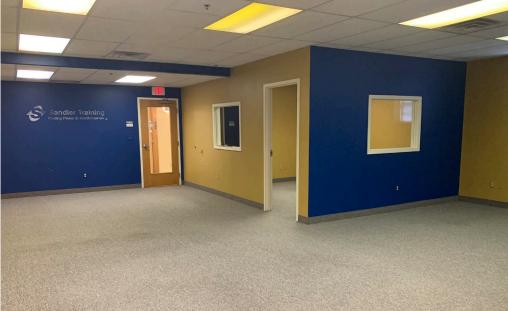

### PROPERTY OVERVIEW

- ± 13,000 SF Available for Lease Immediately
- Walking Distance to Giant Eagle, Starbucks, Panera, and other great retail shops
- Perfect for a Doctor's Office, Law Firm, Physical Therapist, Insurance and/or Accounting Office
- · Ample Parking
- · Conveniently Located Near the 480/Aurora Road Exit
- Offered for Lease at: \$12.00/SF, Gross