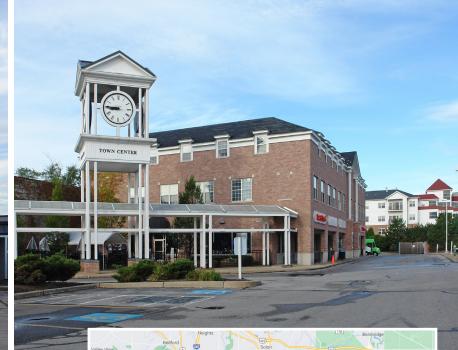

## Office Opportunity In The Heart of Downtown Twinsburg 8972 Darrow Rd., Twinsburg, OH 44087

### PROPERTY OVERVIEW

- ± 13,000 SF Available for Lease Immediately
- Walking Distance to Giant Eagle, Starbucks, Panera, and other great retail shops
- Perfect for a Doctor's Office, Law Firm, Physical Therapist, Insurance and/or Accounting Office
- · Ample Parking
- · Conveniently Located Near the 480/Aurora Road Exit
- Offered for Lease at: \$12.00/SF, Gross