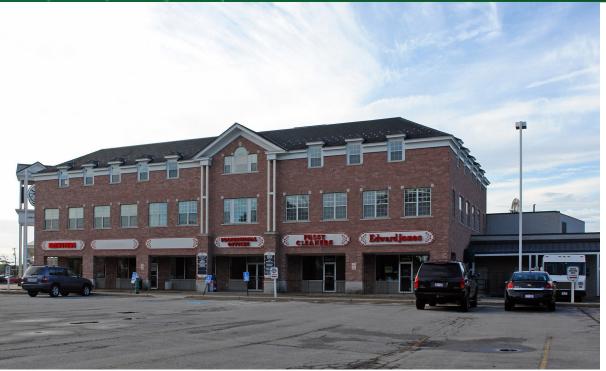

## Office Opportunity In The Heart of Downtown Twinsburg 8972 Darrow Rd., Twinsburg, OH 44087

### PROPERTY OVERVIEW

- ± 13,000 SF Available for Lease Immediately
- Walking Distance to Giant Eagle, Starbucks, Panera, and other great retail shops
- Perfect for a Doctor's Office, Law Firm, Physical Therapist, Insurance and/or Accounting Office
- · Ample Parking
- · Conveniently Located Near the 480/Aurora Road Exit
- Offered for Lease at: \$12.00/SF, Gross