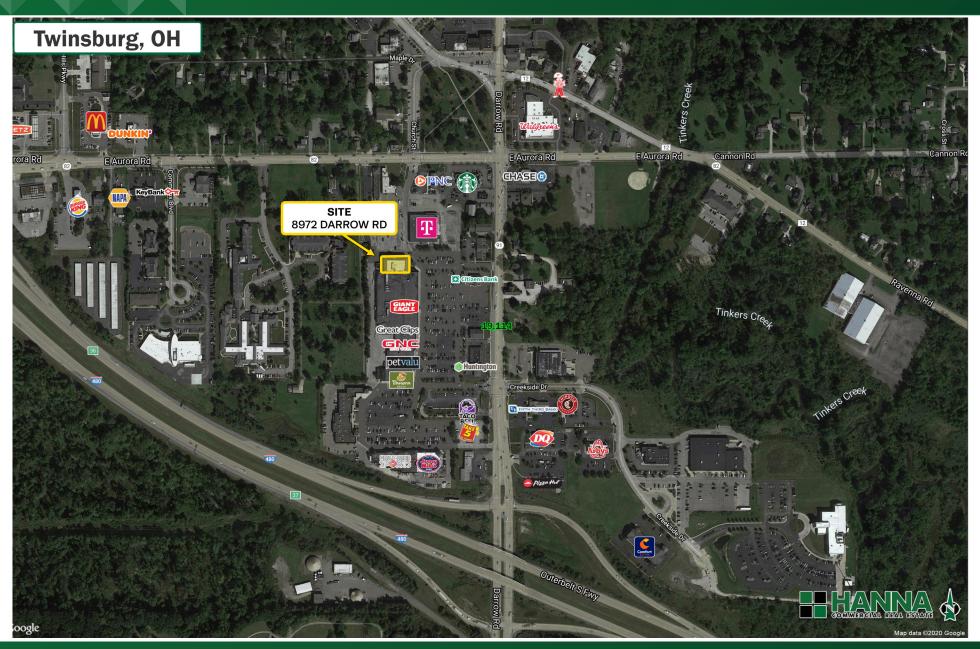

### PROPERTY OVERVIEW

- ± 13,000 SF Available for Lease Immediately
- Walking Distance to Giant Eagle, Starbucks, Panera, and other great retail shops
- Perfect for a Doctor's Office, Law Firm, Physical Therapist, Insurance and/or Accounting Office
- · Ample Parking
- · Conveniently Located Near the 480/Aurora Road Exit
- Offered for Lease at: \$12.00/SF, Gross