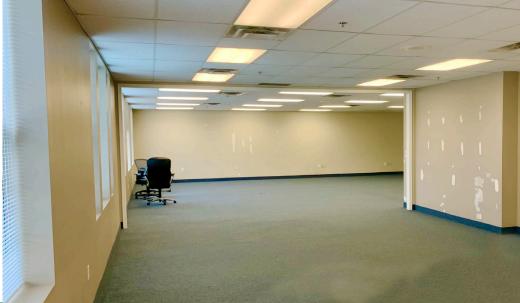

### PROPERTY OVERVIEW

- ± 13,000 SF Available for Lease Immediately
- Walking Distance to Giant Eagle, Starbucks, Panera, and other great retail shops
- Perfect for a Doctor's Office, Law Firm, Physical Therapist, Insurance and/or Accounting Office
- · Ample Parking
- · Conveniently Located Near the 480/Aurora Road Exit
- Offered for Lease at: \$12.00/SF, Gross