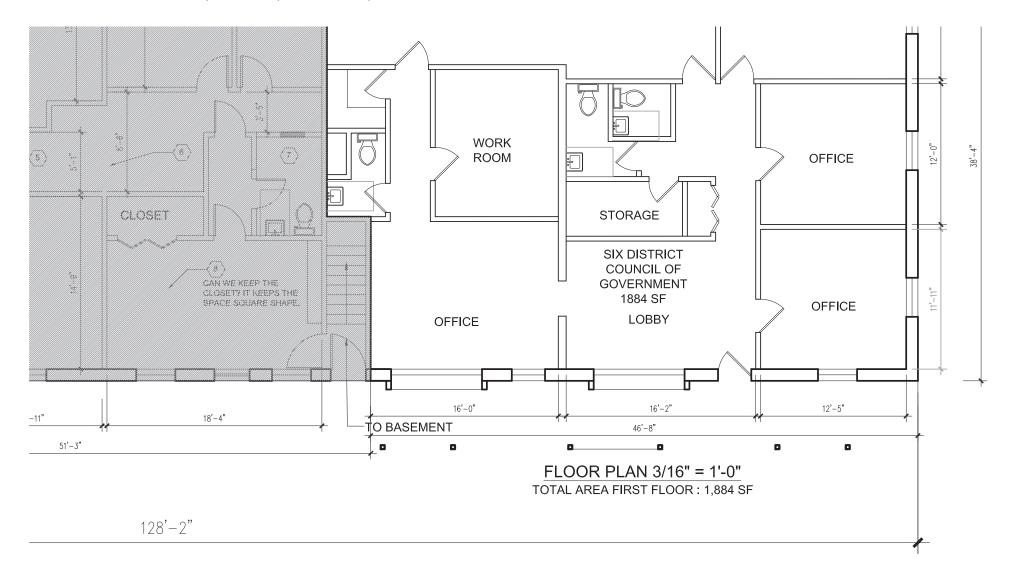

#### **33 MILFORD DRIVE, UNIT 1** · 1,844 SF AVAILABLE

#### **PROJECT DATA**

ADDED BUILDING AREA: 4448SF

EXISTING BUILDING AREA: 4789+ 3589 = 8378 SF

TOTAL BUILDING AREA: 12,826SF

REQUIREDE PARKINGS: 12826 /1000 X 4 = 51 PARKINGS

PROVIDED PARKINGS: 22+37 = 59

PREVIOUS PARKING: 22 + 43 = 65