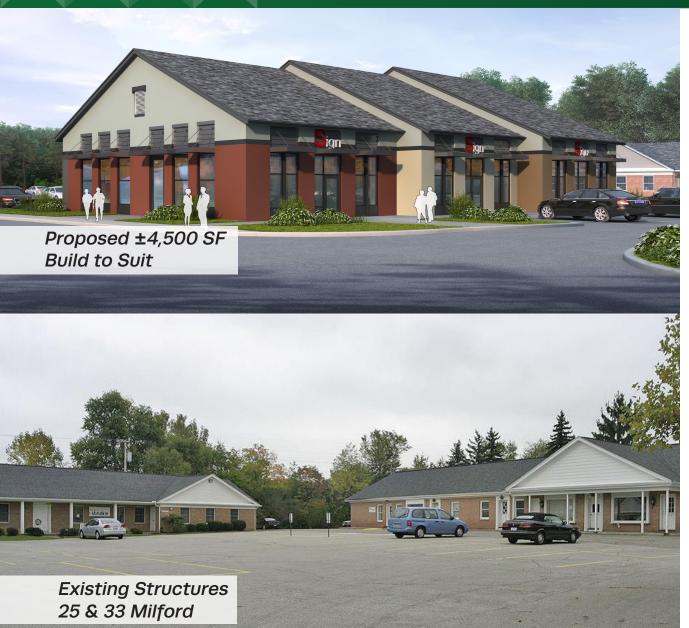

#### **PROPERTY OVERVIEW**

- One Office/Retail space available:
  1,884 SF
- Newly Proposed Space:
  1,450 SF 4,450 SF Available
- Zoned District 5-Office & Retail
- Located Closely To Downtown
  Hudson First & Main Mixed-Use
  District
- · City's Velocity Broadband is Available
- Directly Across From Hudson Plaza Shopping Center
- Building Signage & Monument Signage Available

#### 33 MILFORD DRIVE, UNIT 1, HUDSON, OH 44236

#### **33 MILFORD DRIVE, UNIT 1** · 1,844 SF AVAILABLE