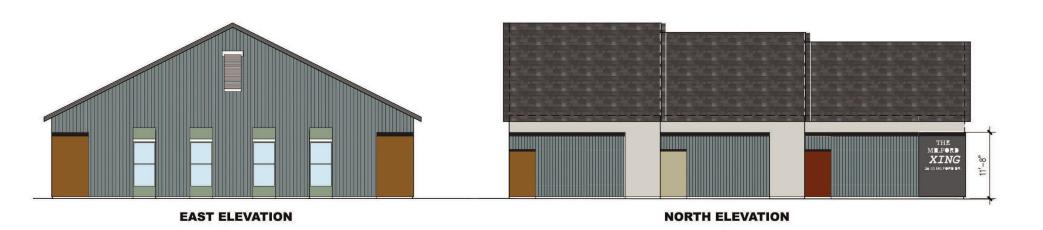

#### **PROPERTY OVERVIEW**

- One Office/Retail space available:
  1,884 SF
- Newly Proposed Space:
  1,450 SF 4,450 SF Available
- Zoned District 5-Office & Retail
- Located Closely To Downtown
  Hudson First & Main Mixed-Use
  District
- · City's Velocity Broadband is Available
- Directly Across From Hudson Plaza Shopping Center
- Building Signage & Monument Signage Available

#### **PROJECT DATA**

ADDED BUILDING AREA: 4448SF

EXISTING BUILDING AREA: 4789+ 3589 = 8378 SF

TOTAL BUILDING AREA: 12,826SF

REQUIREDE PARKINGS: 12826 /1000 X 4 = 51 PARKINGS

PROVIDED PARKINGS: 22+37 = 59

PREVIOUS PARKING: 22 + 43 = 65