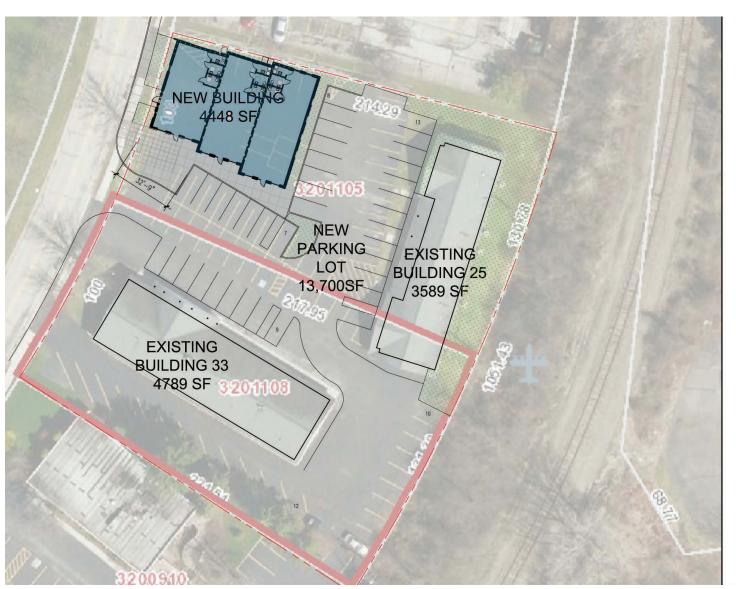

#### **PROJECT DATA**

ADDED BUILDING AREA: 4448SF

EXISTING BUILDING AREA: 4789+ 3589 = 8378 SF

TOTAL BUILDING AREA: 12,826SF

REQUIREDE PARKINGS: 12826 /1000 X 4 = 51 PARKINGS

PROVIDED PARKINGS: 22+37 = 59

PREVIOUS PARKING: 22 + 43 = 65