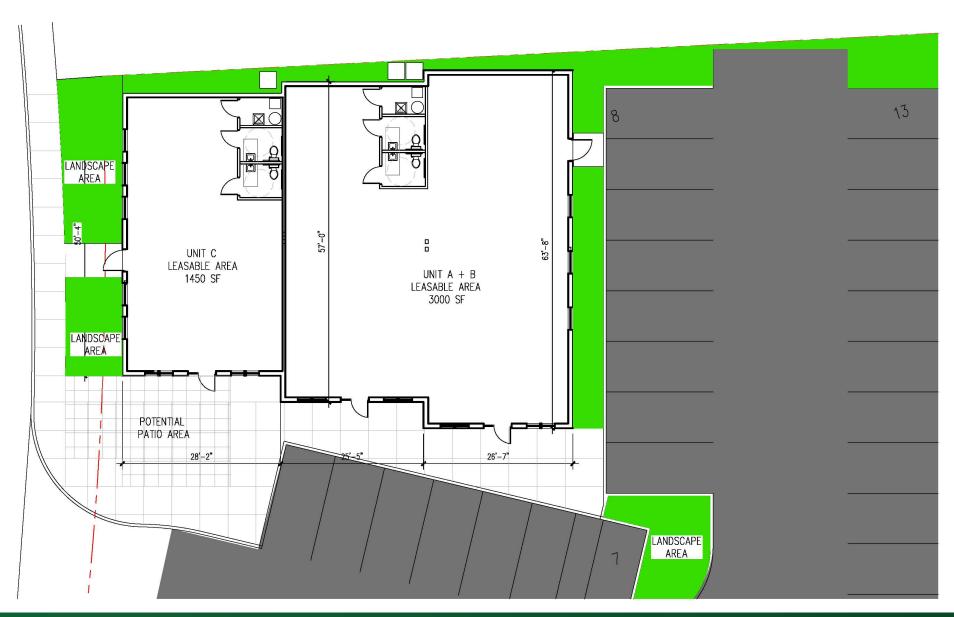

#### **PROPERTY OVERVIEW**

- One Office/Retail space available:
  1,884 SF
- Newly Proposed Space:
  1,450 SF 4,450 SF Available
- Zoned District 5-Office & Retail
- Located Closely To Downtown
  Hudson First & Main Mixed-Use
  District
- · City's Velocity Broadband is Available
- Directly Across From Hudson Plaza Shopping Center
- Building Signage & Monument Signage Available

#### **33 MILFORD DRIVE, UNIT 1** · 1,844 SF AVAILABLE