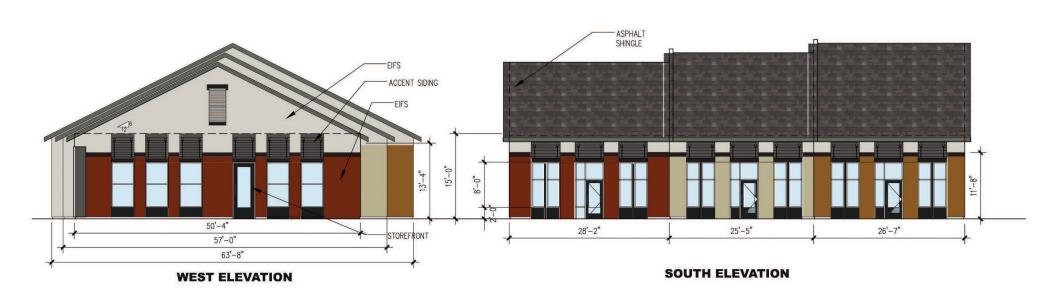

#### **PROPERTY OVERVIEW**

- One Office/Retail space available:
  1,884 SF
- Newly Proposed Space:
  1,450 SF 4,450 SF Available
- Zoned District 5-Office & Retail
- Located Closely To Downtown
  Hudson First & Main Mixed-Use
  District
- · City's Velocity Broadband is Available
- Directly Across From Hudson Plaza Shopping Center
- Building Signage & Monument Signage Available

#### **PROJECT DATA**

ADDED BUILDING AREA: 4448SF

EXISTING BUILDING AREA: 4789+ 3589 = 8378 SF

TOTAL BUILDING AREA: 12,826SF

REQUIREDE PARKINGS: 12826 /1000 X 4 = 51 PARKINGS

PROVIDED PARKINGS: 22+37 = 59

PREVIOUS PARKING: 22 + 43 = 65