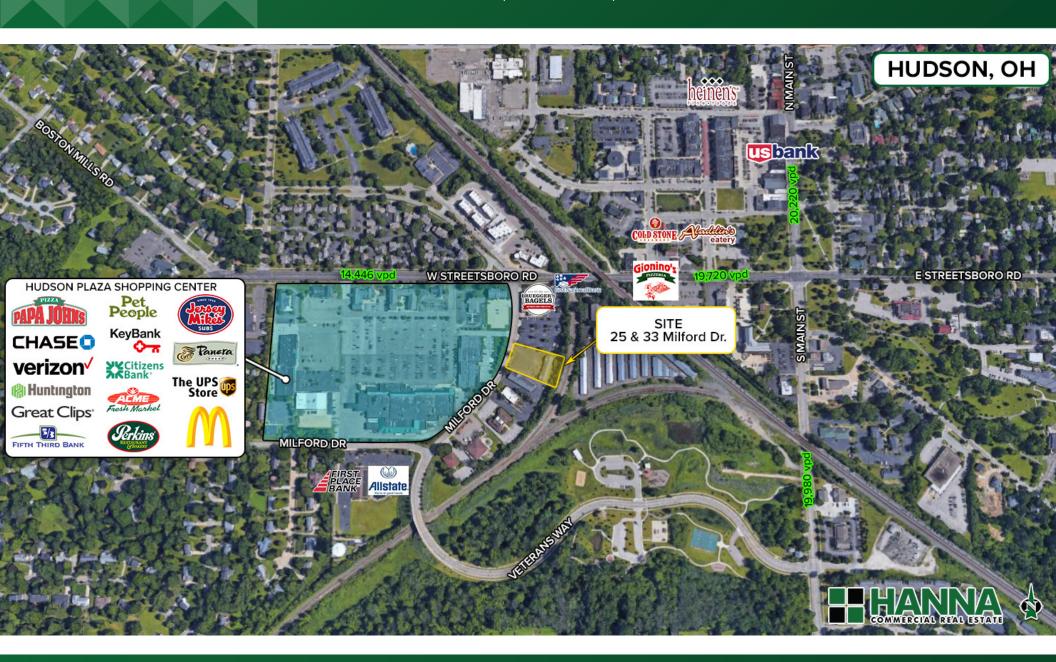

## Office/Retail Space Available in Downtown Hudson

25 & 33 Milford Dr., Hudson, OH 44236

### Office/Retail Space Available in Downtown Hudson

25 & 33 Milford Dr., Hudson, OH 44236

# Office/Retail Space Available in Downtown Hudson 25 & 33 Milford Dr., Hudson, OH 44236