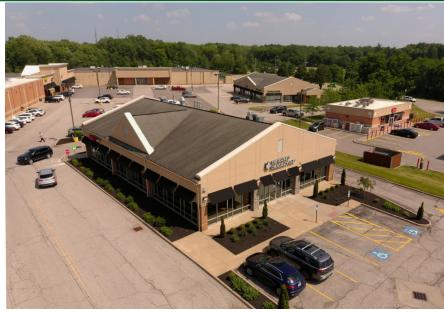

#### **UNIT T9 - MEDI SPA SPACE**

- 6,228 SF Medi-Spa or Office Space
- Completely Finished
- Plug-in Medical or Professional Office Space
- Divisible to 2,000 SF