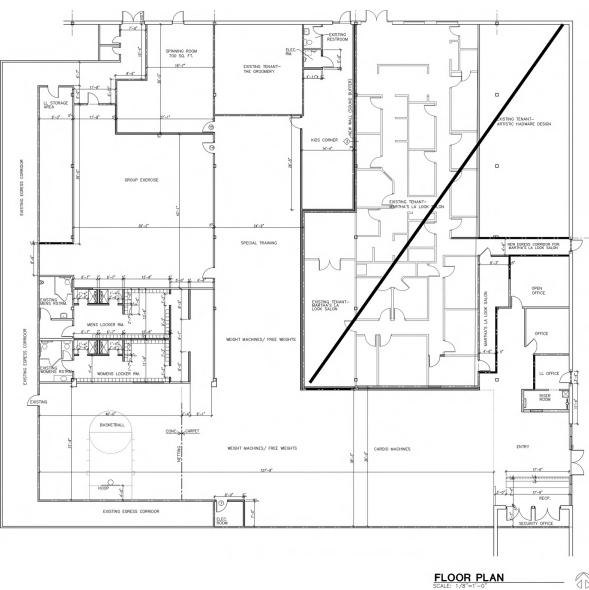

| 46,374    |
| Households     | 864       | 5,627         | 17,965    |
| Median HH Inc  | \$150,287 | \$162,645     | \$150,947 |
| Average HH Inc | \$183,208 | \$225,593     | \$216,227 |
| Daytime Pop    | 944       | <i>7</i> ,081 | 22,006    |

**View in Google Maps** 

**Shawn Darling** 

216.861.5411















# FOR LEASE

## **Tanglewood Square** 8535 Tanglewood Square, Bainbridge, OH 44023









#### **UNIT T9 - MEDI SPA SPACE**

- 6,228 SF Medi-Spa or Office Space
- Completely Finished
- Plug-in Medical or Professional Office Space
- Divisible to 2,000 SF





#### **UNIT T9 - MEDI SPA SPACE FLOOR PLAN**









#### **UNIT F1 - FORMER BANK**

• 3,080 SF Former Bank Space





#### **UNIT F1 - FORMER BANK FLOOR PLAN**





#### **UNIT T-16 - FORMER GYM FLOOR PLAN**









#### **UNIT B1 - FORMER BIG BOX FLOOR PLAN**







#### **UNIT T-8B - FLOOR PLAN**







#### **UNIT T-7B - FLOOR PLAN**





# Tanglewood Square Shopping Center Main Building (Building T)





# FOR LEASE

## **Tanglewood Square** 8535 Tanglewood Square, Bainbridge, OH 44023