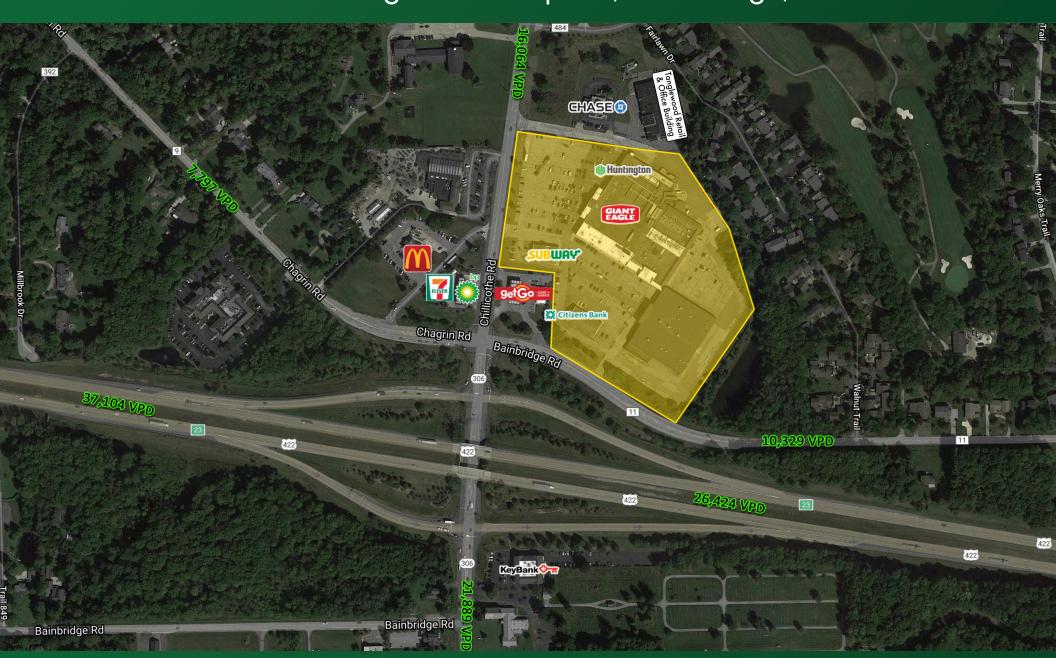

## FOR LEASE (

## **Tanglewood Square** 8535 Tanglewood Square, Bainbridge, OH 44023

#### **PROPERTY OVERVIEW**

- Anchored by well-established, high retail volume 80,000 SF Giant Eagle Supermarket
- Located immediately adjacent to interchange of US 422 & SR 306
- Vanilla box finish
- Available Spaces:
  - 58,632 SF Freestanding Big Box (divisible)
  - 9,200 SF Inline End Cap
  - 6,228 SF Medi-Spa or Office Space
  - 3,080 SF End Cap Former Bank with Drive-Thru
  - 13,000 SF Former Gym with 20 foot High Ceiling in part of space
  - 2,460 SF End cap
  - 1,479 SF Inline Space