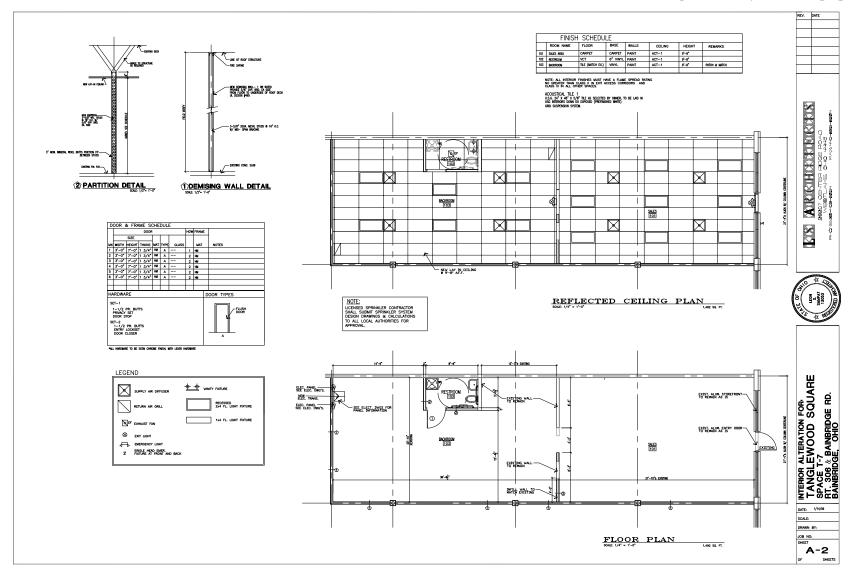

#### **UNIT T9 - MEDI SPA SPACE**

- 6,228 SF Medi-Spa or Office Space
- Completely Finished
- Plug-in Medical or Professional Office Space
- Divisible to 2,000 SF

#### **UNIT T9 - MEDI SPA SPACE FLOOR PLAN**