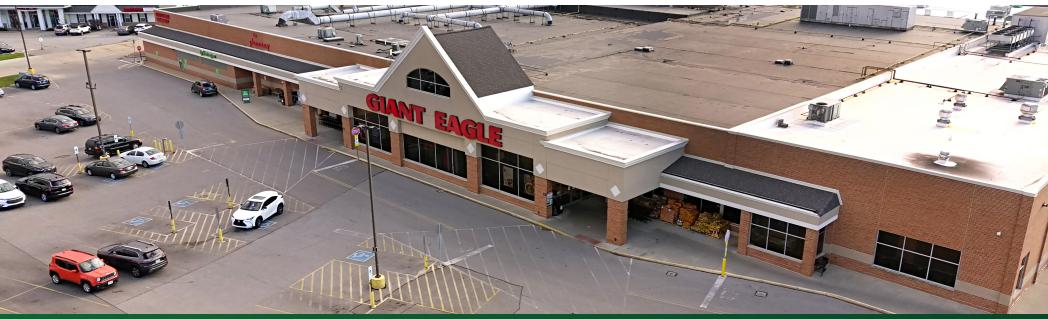

#### **PROPERTY OVERVIEW**

- Anchored by well-established, high retail volume 80,000 SF Giant Eagle Supermarket
- Located immediately adjacent to interchange of US 422 & SR 306
- Vanilla box finish
- Available Spaces:
  - 58,632 SF Freestanding Big Box (divisible)
  - 9,200 SF Inline End Cap
  - 6,228 SF Medi-Spa or Office Space
  - 3,080 SF End Cap Former Bank with Drive-Thru
  - 13,000 SF Former Gym with 20 foot High Ceiling in part of space
  - 2,460 SF End cap
  - 1,479 SF Inline Space