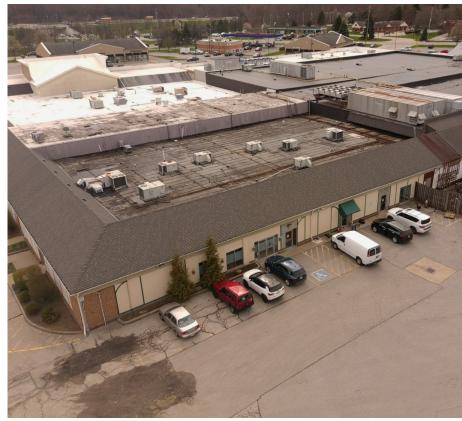

ine Space

#### Demographic Snapshot (2024 Estimated)

|                | 1 Mile    | 3 Miles       | 5 Miles   |
|----------------|-----------|---------------|-----------|
| Population     | 2,271     | 15,112        | 46,374    |
| Households     | 864       | 5,627         | 17,965    |
| Median HH Inc  | \$150,287 | \$162,645     | \$150,947 |
| Average HH Inc | \$183,208 | \$225,593     | \$216,227 |
| Daytime Pop    | 944       | <i>7</i> ,081 | 22,006    |

**View in Google Maps** 

**Shawn Darling** 

216.861.5411















# FOR LEASE

## **Tanglewood Square** 8535 Tanglewood Square, Bainbridge, OH 44023









#### **UNIT T9 - MEDI SPA SPACE**

- 6,228 SF Medi-Spa or Office Space
- Completely Finished
- Plug-in Medical or Professional Office Space
- Divisible to 2,000 SF





#### **UNIT T9 - MEDI SPA SPACE FLOOR PLAN**









#### **UNIT F1 - FORMER BANK**

• 3,080 SF Former Bank Space





#### **UNIT F1 - FORMER BANK FLOOR PLAN**





#### **UNIT T-16 - FORMER GYM FLOOR PLAN**









#### **UNIT B1 - FORMER BIG BOX FLOOR PLAN**







#### **UNIT T-8B - FLOOR PLAN**







#### **UNIT T-7B - FLOOR PLAN**





# Tanglewood Square Shopping Center Main Building (Building T)





# FOR LEASE

## **Tanglewood Square** 8535 Tanglewood Square, Bainbridge, OH 44023