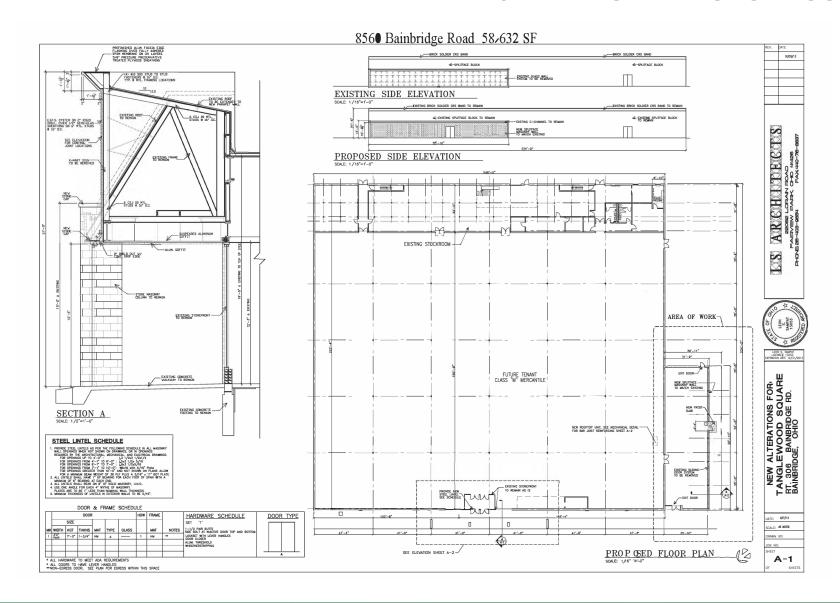

| 17,965    |
| Median HH Inc  | \$150,287 | \$162,645     | \$150,947 |
| Average HH Inc | \$183,208 | \$225,593     | \$216,227 |
| Daytime Pop    | 944       | <i>7</i> ,081 | 22,006    |

**View in Google Maps** 

**Shawn Darling** 

216.861.5411















# FOR LEASE

## **Tanglewood Square** 8535 Tanglewood Square, Bainbridge, OH 44023









#### **UNIT T9 - MEDI SPA SPACE**

- 6,228 SF Medi-Spa or Office Space
- Completely Finished
- Plug-in Medical or Professional Office Space
- Divisible to 2,000 SF





#### **UNIT T9 - MEDI SPA SPACE FLOOR PLAN**









#### **UNIT F1 - FORMER BANK**

• 3,080 SF Former Bank Space





#### **UNIT F1 - FORMER BANK FLOOR PLAN**





#### **UNIT T-16 - FORMER GYM FLOOR PLAN**









#### **UNIT B1 - FORMER BIG BOX FLOOR PLAN**







#### **UNIT T-8B - FLOOR PLAN**







#### **UNIT T-7B - FLOOR PLAN**





# Tanglewood Square Shopping Center Main Building (Building T)





# FOR LEASE

## **Tanglewood Square** 8535 Tanglewood Square, Bainbridge, OH 44023