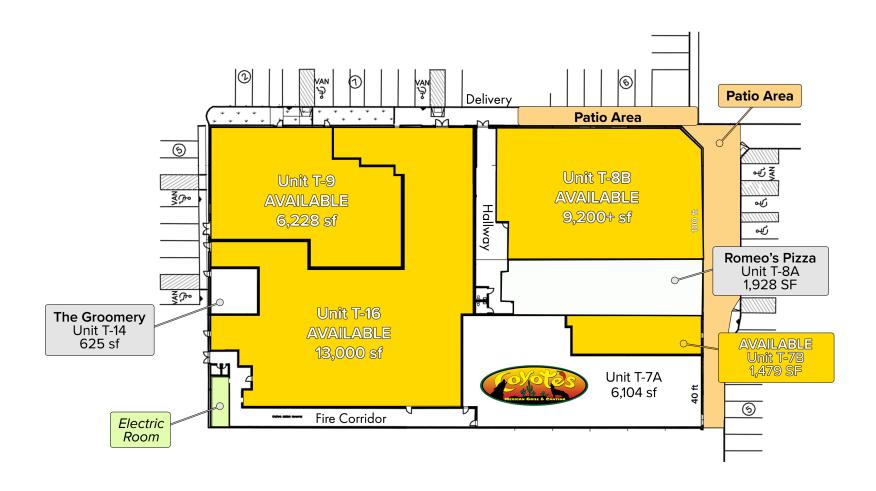

#### **PROPERTY OVERVIEW**

- Anchored by well-established, high retail volume 80,000 SF Giant Eagle Supermarket
- Located immediately adjacent to interchange of US 422 & SR 306
- Vanilla box finish
- Available Spaces:
  - 58,632 SF Freestanding Big Box (divisible)
  - 9,200 SF Inline End Cap
  - 6,228 SF Medi-Spa or Office Space
  - 3,080 SF End Cap Former Bank with Drive-Thru
  - 13,000 SF Former Gym with 20 foot High Ceiling in part of space
  - 2,460 SF End cap
  - 1,479 SF Inline Space

# Tanglewood Square Shopping Center Main Building (Building T)