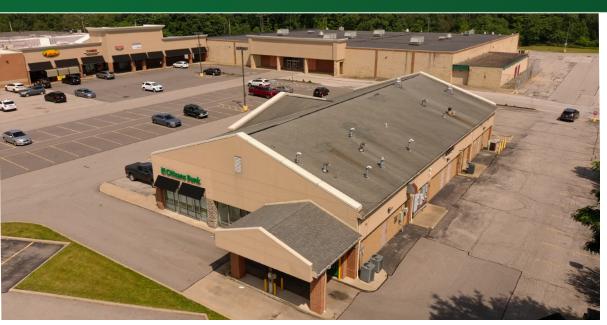

- 58,632 SF Freestanding Big Box (divisible)
  - 9,200 SF Inline End Cap
  - 6,228 SF Medi-Spa or Office Space
  - 3,080 SF End Cap Former Bank with Drive-Thru
  - 13,000 SF Former Gym with 20 foot High Ceiling in part of space
  - 2,460 SF End cap
  - 1,479 SF Inline Space

#### Demographic Snapshot (2024 Estimated)

|                | 1 Mile    | 3 Miles       | 5 Miles   |
|----------------|-----------|---------------|-----------|
| Population     | 2,271     | 15,112        | 46,374    |
| Households     | 864       | 5,627         | 17,965    |
| Median HH Inc  | \$150,287 | \$162,645     | \$150,947 |
| Average HH Inc | \$183,208 | \$225,593     | \$216,227 |
| Daytime Pop    | 944       | <i>7</i> ,081 | 22,006    |

**View in Google Maps** 

**Shawn Darling** 

216.861.5411















# FOR LEASE

## **Tanglewood Square** 8535 Tanglewood Square, Bainbridge, OH 44023









#### **UNIT T9 - MEDI SPA SPACE**

- 6,228 SF Medi-Spa or Office Space
- Completely Finished
- Plug-in Medical or Professional Office Space
- Divisible to 2,000 SF





#### **UNIT T9 - MEDI SPA SPACE FLOOR PLAN**









#### **UNIT F1 - FORMER BANK**

• 3,080 SF Former Bank Space





#### **UNIT F1 - FORMER BANK FLOOR PLAN**





#### **UNIT T-16 - FORMER GYM FLOOR PLAN**









#### **UNIT B1 - FORMER BIG BOX FLOOR PLAN**







#### **UNIT T-8B - FLOOR PLAN**







#### **UNIT T-7B - FLOOR PLAN**





# Tanglewood Square Shopping Center Main Building (Building T)





# FOR LEASE

## **Tanglewood Square** 8535 Tanglewood Square, Bainbridge, OH 44023