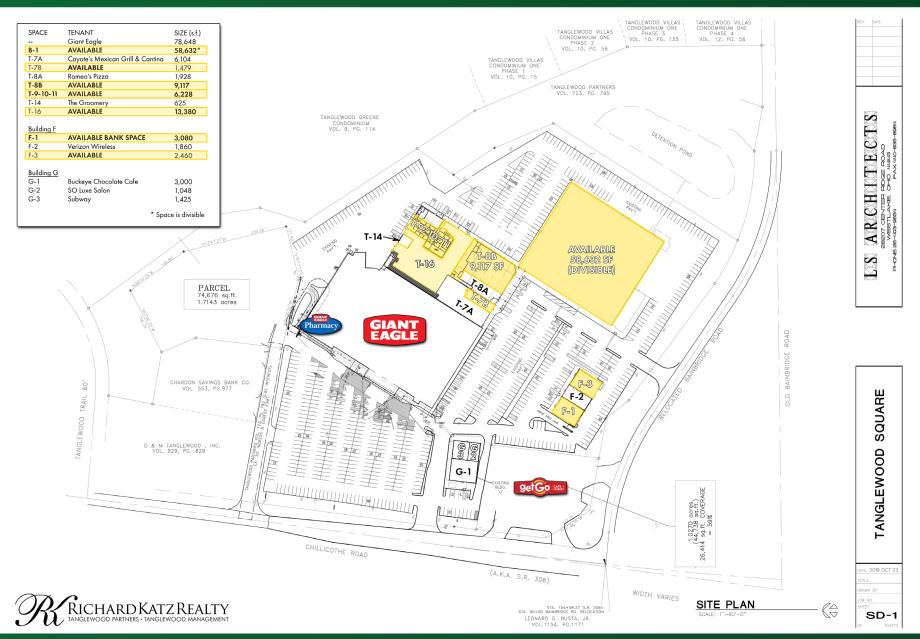

#### **PROPERTY OVERVIEW**

- Anchored by well-established, high retail volume 80,000 SF Giant Eagle Supermarket
- Located immediately adjacent to interchange of US 422 & SR 306
- Vanilla box finish
- Available Spaces:
  - 58,632 SF Freestanding Big Box (divisible)
  - 9,200 SF Inline End Cap
  - 6,228 SF Medi-Spa or Office Space
  - 3,080 SF End Cap Former Bank with Drive-Thru
  - 13,000 SF Former Gym with 20 foot High Ceiling in part of space
  - 2,460 SF End cap
  - 1,479 SF Inline Space

#### Demographic Snapshot (2024 Estimated)

|                | 1 Mile    | 3 Miles       | 5 Miles   |
|----------------|-----------|---------------|-----------|
| Population     | 2,271     | 15,112        | 46,374    |
| Households     | 864       | 5,627         | 17,965    |
| Median HH Inc  | \$150,287 | \$162,645     | \$150,947 |
| Average HH Inc | \$183,208 | \$225,593     | \$216,227 |
| Daytime Pop    | 944       | <i>7</i> ,081 | 22,006    |