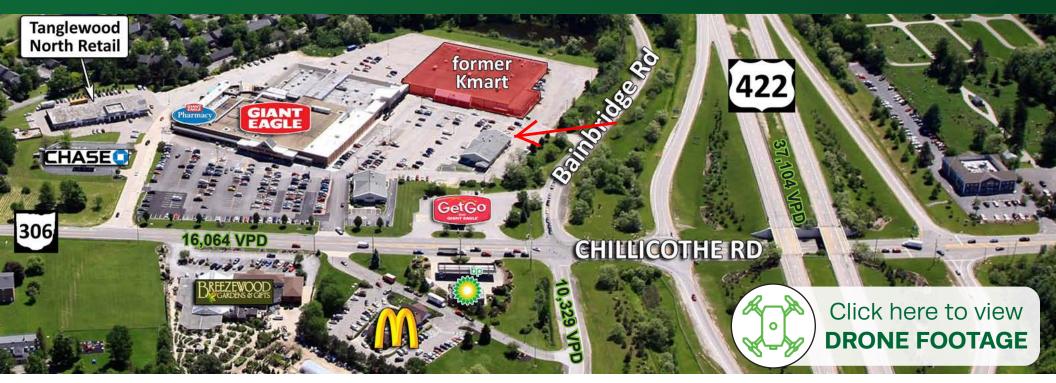

#### **PROPERTY OVERVIEW**

- Anchored by well-established, high retail volume 80,000 SF Giant Eagle Supermarket
- Located immediately adjacent to interchange of US 422 & SR 306
- Vanilla box finish
- Available Spaces:
  - 58,632 SF Freestanding Big Box (divisible)
  - 9,200 SF Inline End Cap
  - 6,228 SF Medi-Spa or Office Space
  - 3,080 SF End Cap Former Bank with Drive-Thru
  - 13,000 SF Former Gym with 20 foot High Ceiling in part of space
  - 2,460 SF End cap
  - 1,479 SF Inline Space

#### Demographic Snapshot (2024 Estimated)

|                | 1 Mile    | 3 Miles       | 5 Miles   |
|----------------|-----------|---------------|-----------|
| Population     | 2,271     | 15,112        | 46,374    |
| Households     | 864       | 5,627         | 17,965    |
| Median HH Inc  | \$150,287 | \$162,645     | \$150,947 |
| Average HH Inc | \$183,208 | \$225,593     | \$216,227 |
| Daytime Pop    | 944       | <i>7</i> ,081 | 22,006    |