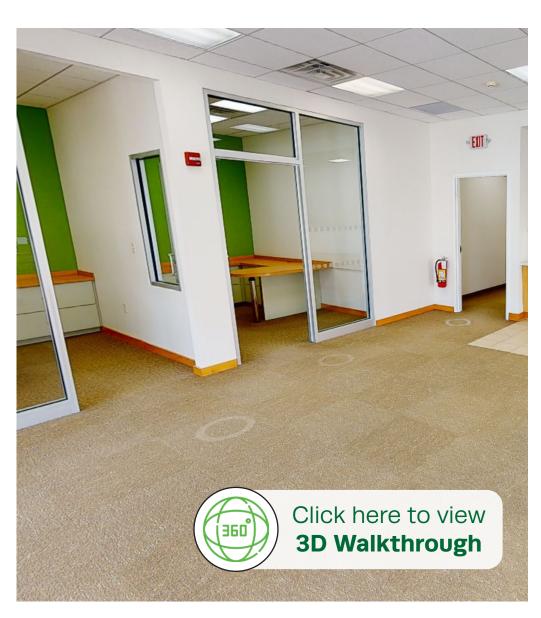

#### **UNIT T9 - MEDI SPA SPACE**

- 6,228 SF Medi-Spa or Office Space
- Completely Finished
- Plug-in Medical or Professional Office Space
- Divisible to 2,000 SF