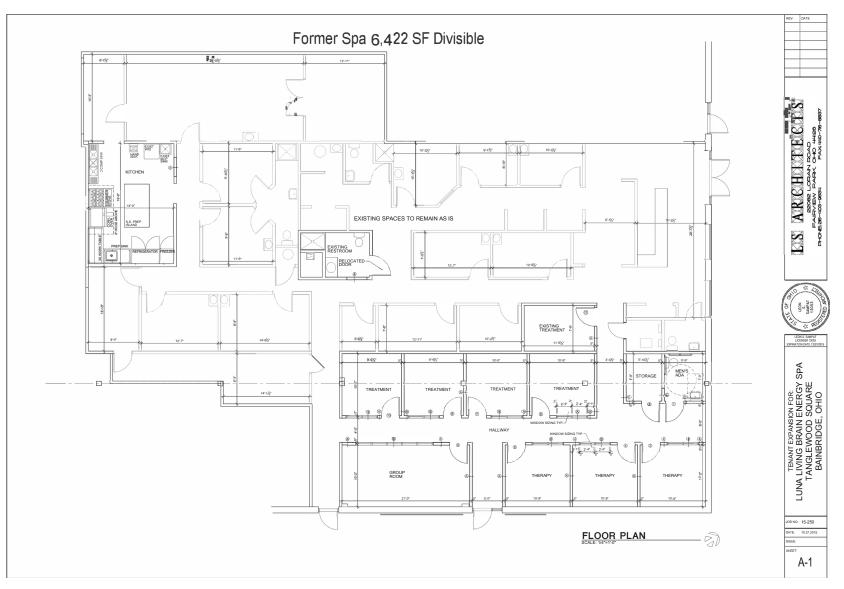

#### **UNIT T9 - MEDI SPA SPACE**

- 6,228 SF Medi-Spa or Office Space
- Completely Finished
- Plug-in Medical or Professional Office Space
- Divisible to 2,000 SF

#### **UNIT T9 - MEDI SPA SPACE FLOOR PLAN**