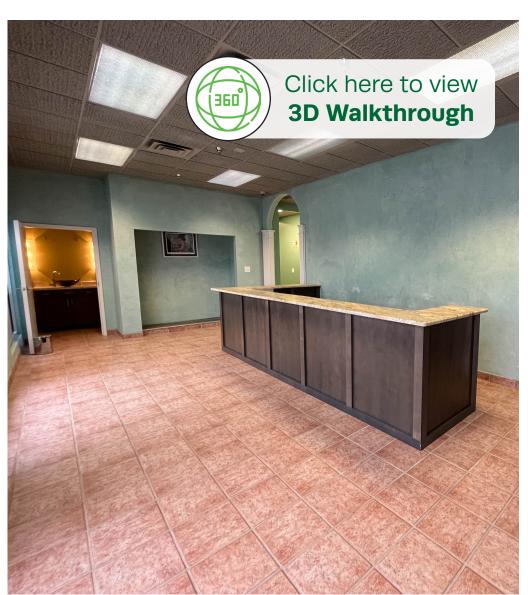

#### **UNIT T9 - MEDI SPA SPACE**

- 6,228 SF Medi-Spa or Office Space
- Completely Finished
- Plug-in Medical or Professional Office Space
- Divisible to 2,000 SF