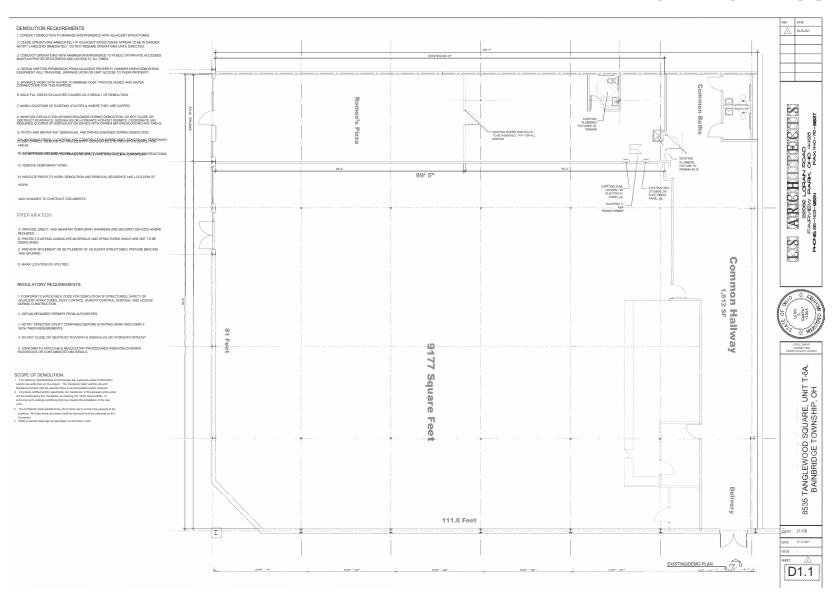

| \$150,287 | \$162,645     | \$150,947 |
| Average HH Inc | \$183,208 | \$225,593     | \$216,227 |
| Daytime Pop    | 944       | <i>7</i> ,081 | 22,006    |

**View in Google Maps** 

**Shawn Darling** 

216.861.5411















# FOR LEASE

## **Tanglewood Square** 8535 Tanglewood Square, Bainbridge, OH 44023









#### **UNIT T9 - MEDI SPA SPACE**

- 6,228 SF Medi-Spa or Office Space
- Completely Finished
- Plug-in Medical or Professional Office Space
- Divisible to 2,000 SF





#### **UNIT T9 - MEDI SPA SPACE FLOOR PLAN**









#### **UNIT F1 - FORMER BANK**

• 3,080 SF Former Bank Space





#### **UNIT F1 - FORMER BANK FLOOR PLAN**





#### **UNIT T-16 - FORMER GYM FLOOR PLAN**









#### **UNIT B1 - FORMER BIG BOX FLOOR PLAN**







#### **UNIT T-8B - FLOOR PLAN**







#### **UNIT T-7B - FLOOR PLAN**





# Tanglewood Square Shopping Center Main Building (Building T)





# FOR LEASE

## **Tanglewood Square** 8535 Tanglewood Square, Bainbridge, OH 44023