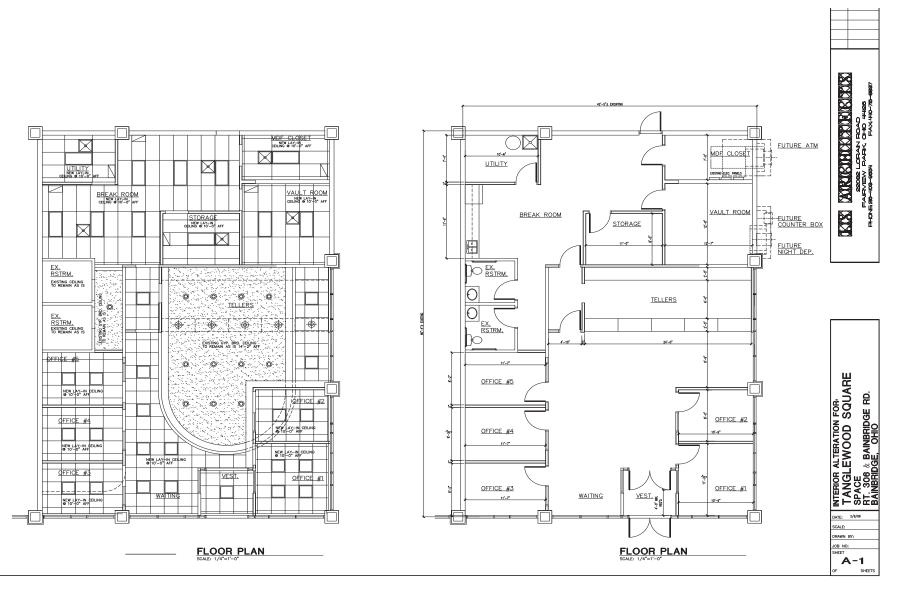

----|
| Population     | 2,271     | 15,112        | 46,374    |
| Households     | 864       | 5,627         | 17,965    |
| Median HH Inc  | \$150,287 | \$162,645     | \$150,947 |
| Average HH Inc | \$183,208 | \$225,593     | \$216,227 |
| Daytime Pop    | 944       | <i>7</i> ,081 | 22,006    |

**View in Google Maps** 

**Shawn Darling** 

216.861.5411















# FOR LEASE

## **Tanglewood Square** 8535 Tanglewood Square, Bainbridge, OH 44023









#### **UNIT T9 - MEDI SPA SPACE**

- 6,228 SF Medi-Spa or Office Space
- Completely Finished
- Plug-in Medical or Professional Office Space
- Divisible to 2,000 SF





#### **UNIT T9 - MEDI SPA SPACE FLOOR PLAN**









#### **UNIT F1 - FORMER BANK**

• 3,080 SF Former Bank Space





#### **UNIT F1 - FORMER BANK FLOOR PLAN**





#### **UNIT T-16 - FORMER GYM FLOOR PLAN**









#### **UNIT B1 - FORMER BIG BOX FLOOR PLAN**







#### **UNIT T-8B - FLOOR PLAN**







#### **UNIT T-7B - FLOOR PLAN**





# Tanglewood Square Shopping Center Main Building (Building T)





# FOR LEASE

## **Tanglewood Square** 8535 Tanglewood Square, Bainbridge, OH 44023