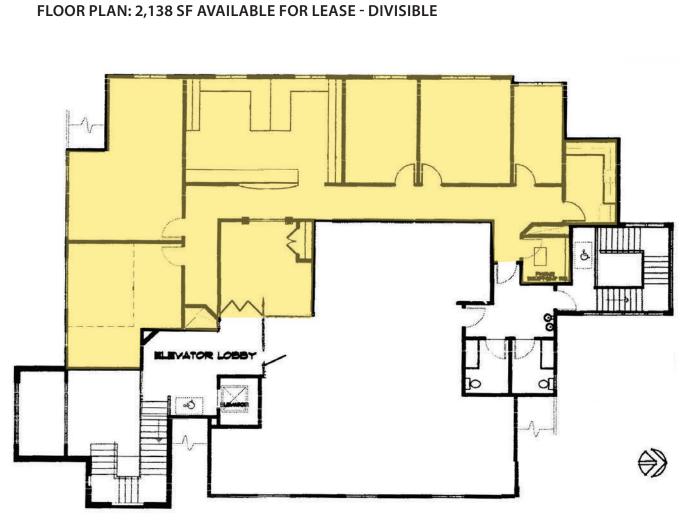

### **PROPERTY HIGHLIGHTS:**

- Brand New Construction
- Final Tenant Build-Out to Suit
- 11,193 Total Building SF
- 2,318 SF Available for Lease Divisible
- Two-Stories with Elevator
- 1.64 Acres
- Ample Surface Parking
- Additional Land Available for Construction