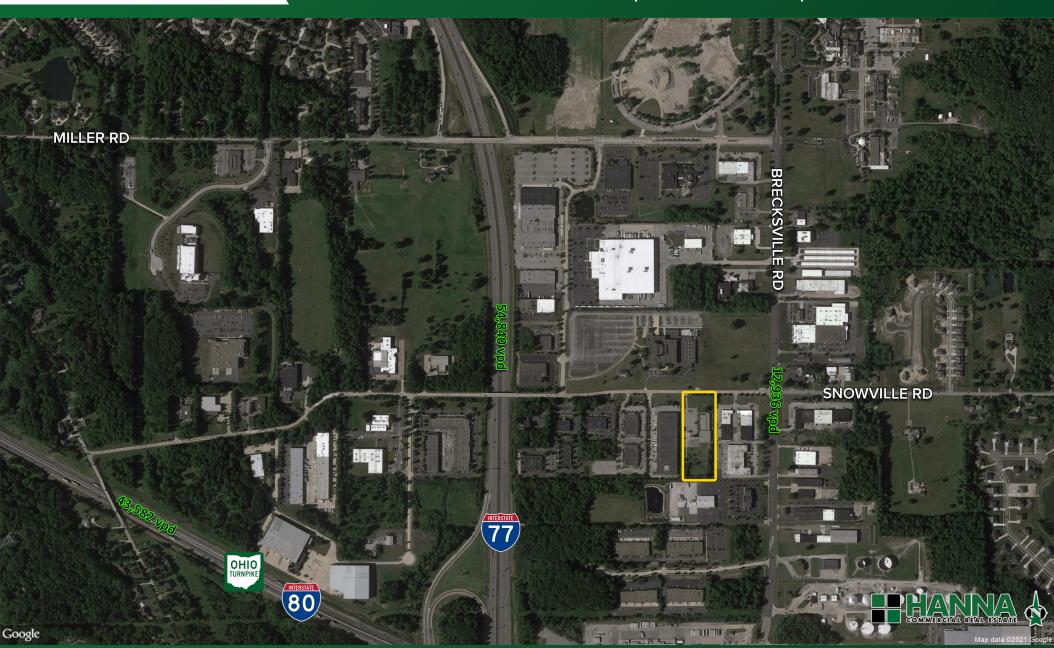

#### **PROPERTY OVERVIEW**

- 22,540 SF office/showroom/warehouse building
- Located on a +/-5.18 acre site
- Docks: 1
- Drive-in doors: 1
- Warehouse clear height: 18'2"
- Wet sprinkler throughout
- Power: 800A/480V/3P
- Zoning: M-D Manufacturing Distribution
- Close to Valor Acres, planned 103-acre mixed used development at Brecksville Road and Miller Road
- Excellent freeway access to I-77, I-80, and I-271
- Brecksville is a business-friendly community