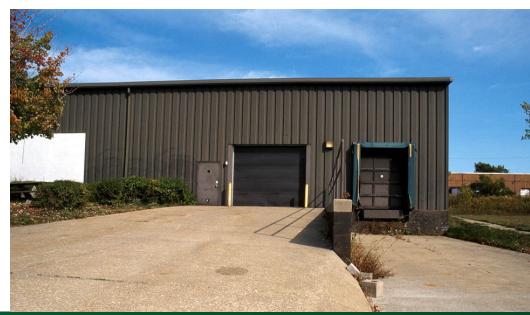

#### **PROPERTY OVERVIEW**

- 22,540 SF office/showroom/warehouse building
- Located on a +/-5.18 acre site
- Docks: 1
- Drive-in doors: 1
- Warehouse clear height: 18'2"
- Wet sprinkler throughout
- Power: 800A/480V/3P
- Zoning: M-D Manufacturing Distribution
- Close to Valor Acres, planned 103-acre mixed used development at Brecksville Road and Miller Road
- Excellent freeway access to I-77, I-80, and I-271
- Brecksville is a business-friendly community