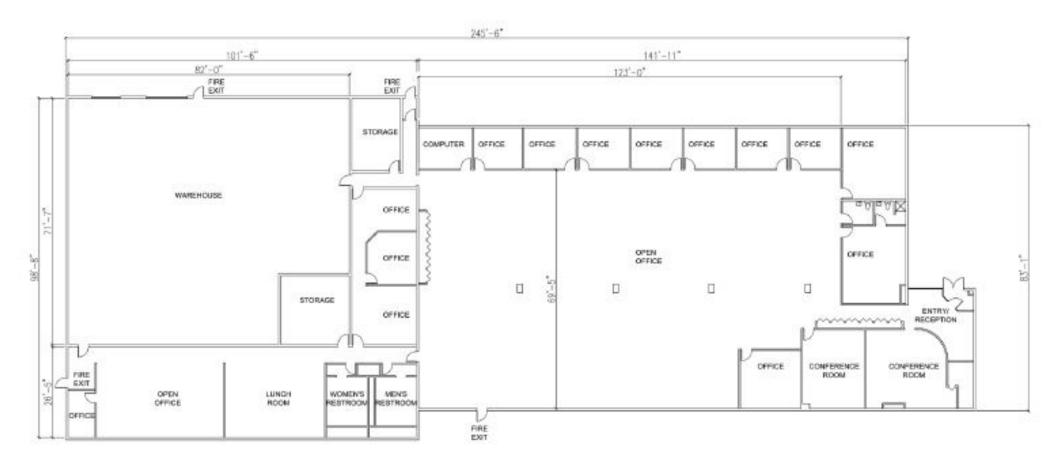

### **+/-5 Acre Flex Space** 6896 W Snowville Rd, Brecksville, OH 44141





### **+/-5 Acre Flex Space** 6896 W Snowville Rd, Brecksville, OH 44141





David Mrachko

☐ 216.839.2014

☐ DavidMrachko@hannacre.com

# +/-5 Acre Flex Space 6896 W Snowville Rd, Brecksville, OH 44141

#### **FLOOR PLAN**





### **+/-5 Acre Flex Space** 6896 W Snowville Rd, Brecksville, OH 44141



#### **PROPERTY OVERVIEW**

- 22,540 SF office/showroom/warehouse building
- Located on a +/-5.18 acre site
- Docks: 1
- Drive-in doors: 1
- Warehouse clear height: 18'2"
- Wet sprinkler throughout
- Power: 800A/480V/3P
- Zoning: M-D Manufacturing Distribution
- Close to Valor Acres, planned 103-acre mixed used development at Brecksville Road and Miller Road
- Excellent freeway access to I-77, I-80, and I-271
- Brecksville is a business-friendly community