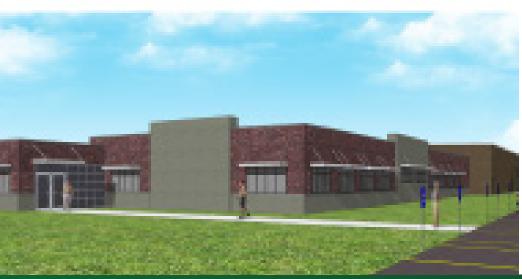

### **+/-5 Acre Flex Space** 6896 W Snowville Rd, Brecksville, OH 44141

#### **PROPERTY OVERVIEW**

- 22,540 SF office/showroom/warehouse building
- Located on a +/-5.18 acre site
- Docks: 1
- Drive-in doors: 1
- Warehouse clear height: 18'2"
- Wet sprinkler throughout
- Power: 800A/480V/3P
- Zoning: M-D Manufacturing Distribution
- Close to Valor Acres, planned 103-acre mixed used development at Brecksville Road and Miller Road
- Excellent freeway access to I-77, I-80, and I-271
- Brecksville is a business-friendly community