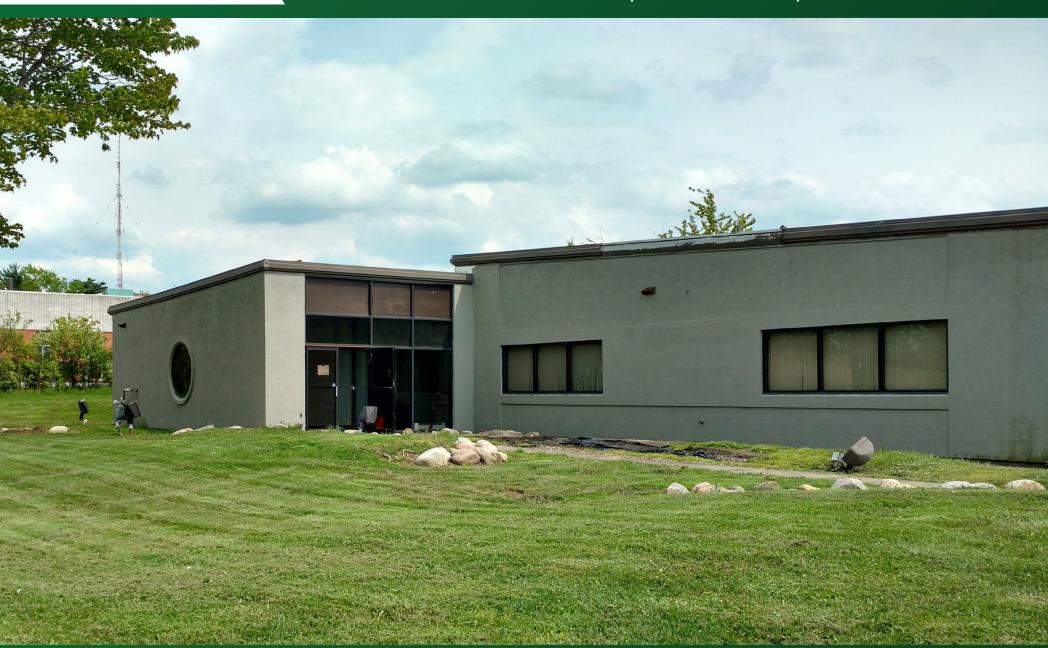

#### **PROPERTY OVERVIEW**

- 22,540 SF office/showroom/warehouse building
- Located on a +/-5.18 acre site
- Docks: 1
- Drive-in doors: 1
- Warehouse clear height: 18'2"
- Wet sprinkler throughout
- Power: 800A/480V/3P
- Zoning: M-D Manufacturing Distribution
- Close to Valor Acres, planned 103-acre mixed used development at Brecksville Road and Miller Road
- Excellent freeway access to I-77, I-80, and I-271
- Brecksville is a business-friendly community