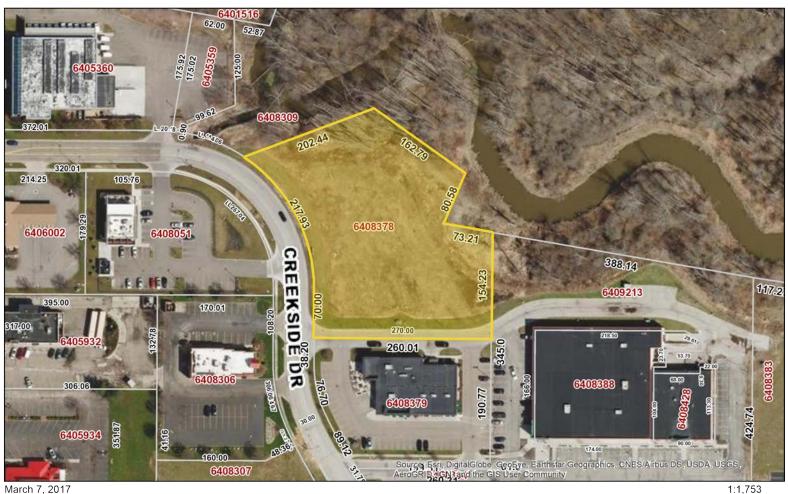

### FOR SALE

#### 1.8 Acres of Commercial Land 2460 Creekside Drive, Twinsburg, OH 44087

County of Summit GIS

March 7, 2017

Parcel Labels

Parcels

0.01 0.02

Tom Grasso 216.861.5429

☑ Tom Grasso@HannaCRE.com

Sean Wall 216.861.5498