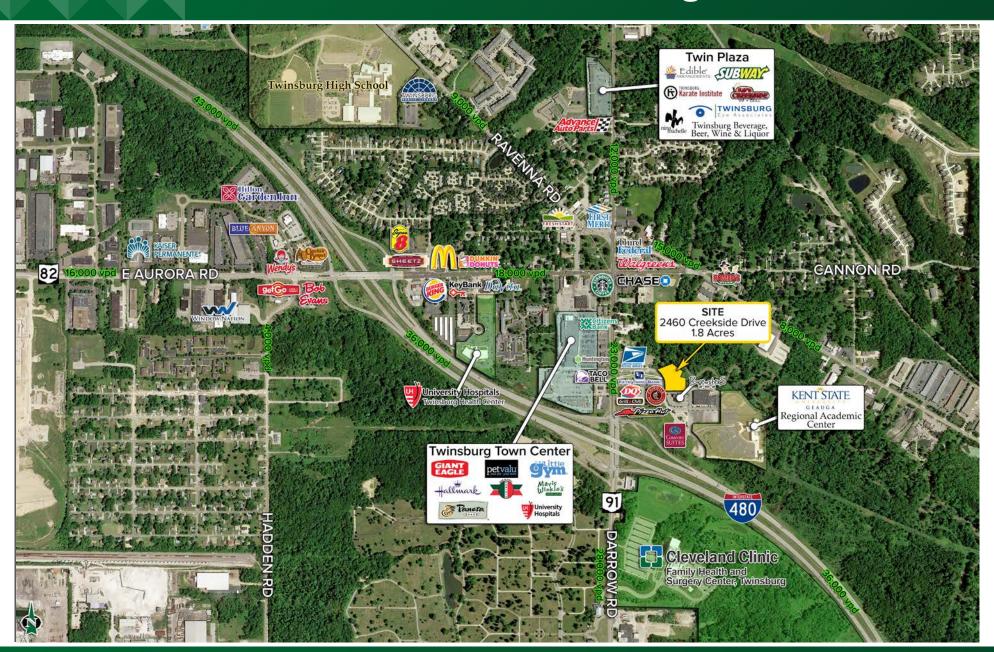

#### FOR SALE

## **1.8 Acres of Commercial Land** 2460 Creekside Drive, Twinsburg, OH 44087

Tom Grasso
☐ 216.861.5429

☑ Tom Grasso@HannaCRE.com

Sean Wall

216.861.5498

SeanWall@HannaCRE.com