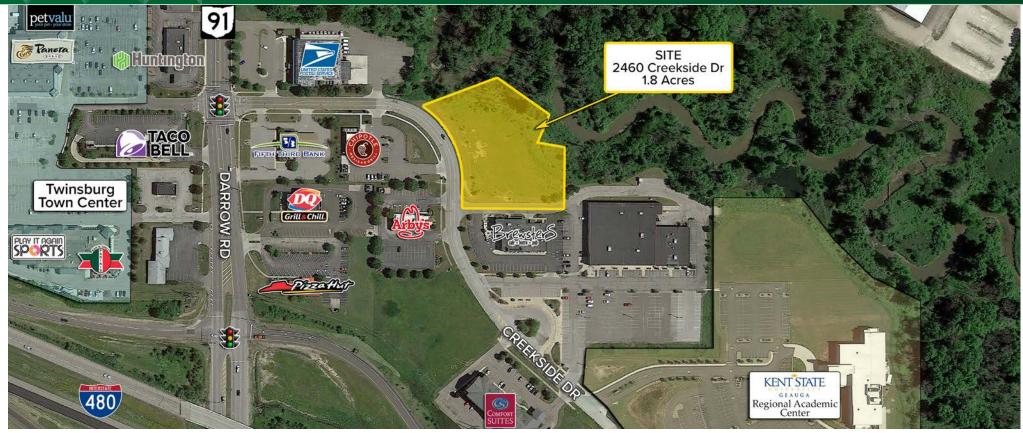

# **1.8 Acres of Commercial Land** 2460 Creekside Drive, Twinsburg, OH 44087

#### **PROPERTY OVERVIEW**

- · 1.8 Acres zoned C-3 with excellent visibility from I-480 & Darrow Road
- · Utilities are available on site for new development
- Located in healthy retail trade area featuring: Chipotle, Comfort Inn, Panini's, Arby's, Dairy Queen, Brewster Pub, Bica Coffee Shop, and KSU regional campus
- · Immediate access to I-480 & SR 91 (Darrow Road)
- Offered for Sale at: \$550,000