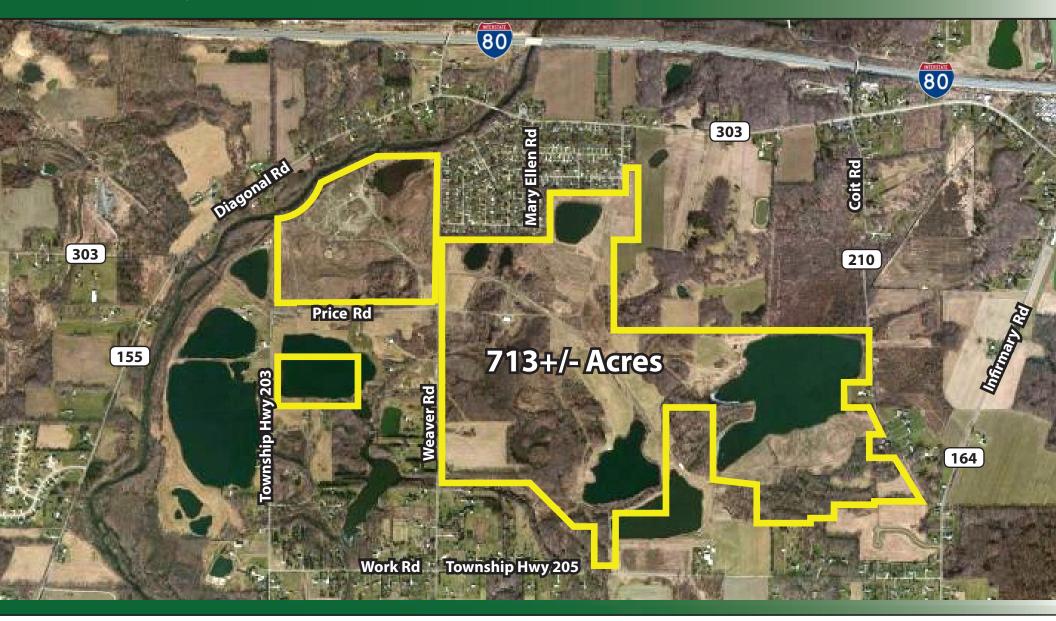

#### **Parcel Numbers**

33-106-00-00-020-000
33-106-00-00-023-000
33-095-00-00-019-000
33-095-00-00-020-000
33-097-00-00-001-000
33-086-00-00-014-000
33-075-00-00-023-000
33-075-00-00-022-000
33-095-00-00-018-000