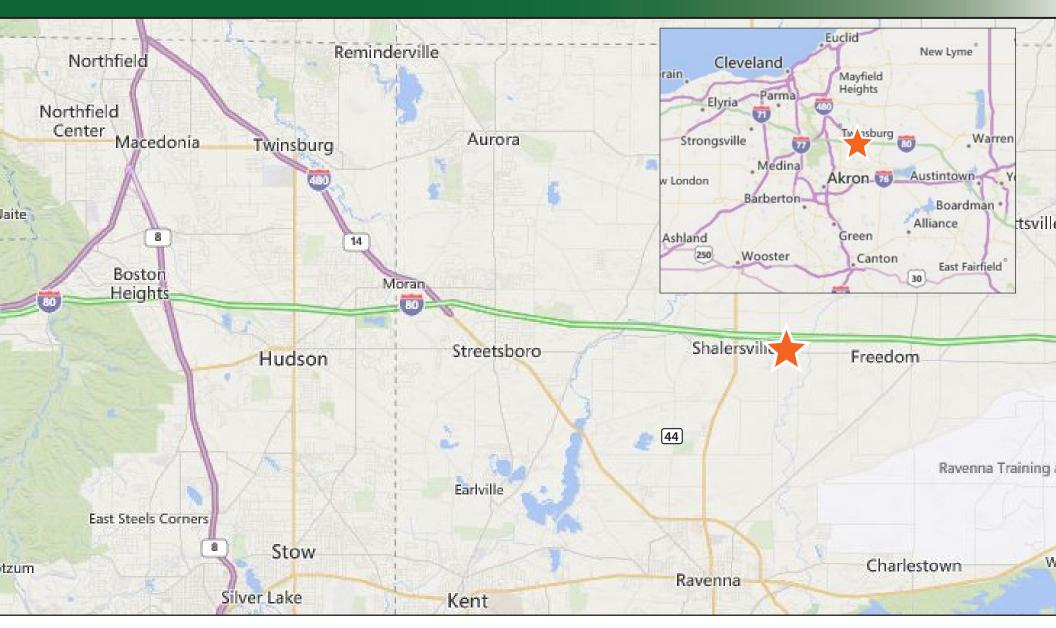

#### **Shalersville**

Zip: 44255
Market: Cleveland
County: Portage
Township: Shalersville
School District: Crestwood