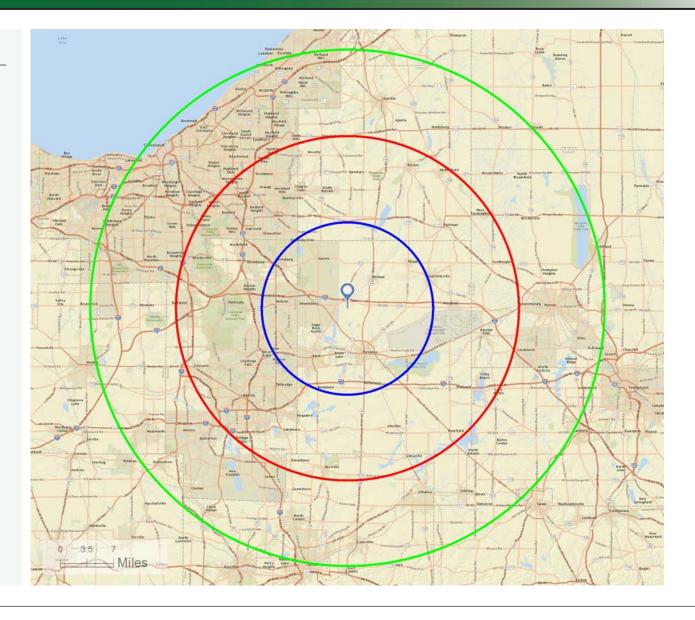

#### **Demographics** 30 Mile Radius **Total Population** 2,397,448 **Total Households** 974,602 **Total Housing Units** 1,103,892 Average Household Income \$64,682 20 Mile Radius **Total Population** 807,058 323,222 **Total Households Total Housing Units** 356,546 Average Household Income \$70,975 10 Mile Radius **Total Population** 178,744 67,242 **Total Households Total Housing Units** 73,313

Christopher Hondlik, SIOR 216.861.5686
ChrisHondlik@HannaCRE.com

Average Household Income

Source: U.S. Census Bureau