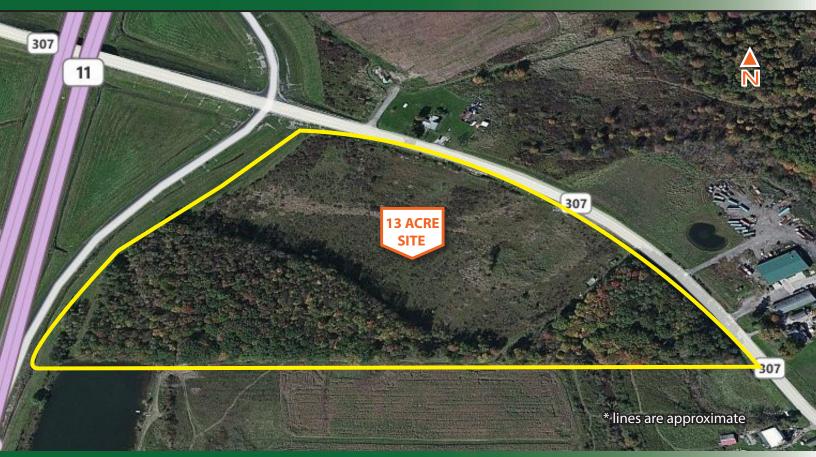

## For Sale - 13+ Acres Commercial Dev. Land Ashtabula County

## SR 307 & SR 11, Jefferson, OH 44047

MERCIAL REAL ESTATI

## **PROPERTY OVERVIEW**

- 13.17<u>+</u> Acres Zoned Commercial
- Parcel #16-031-00-014-00
- Located at State Rt. 307 & State Rt. 11
- Access to I-90