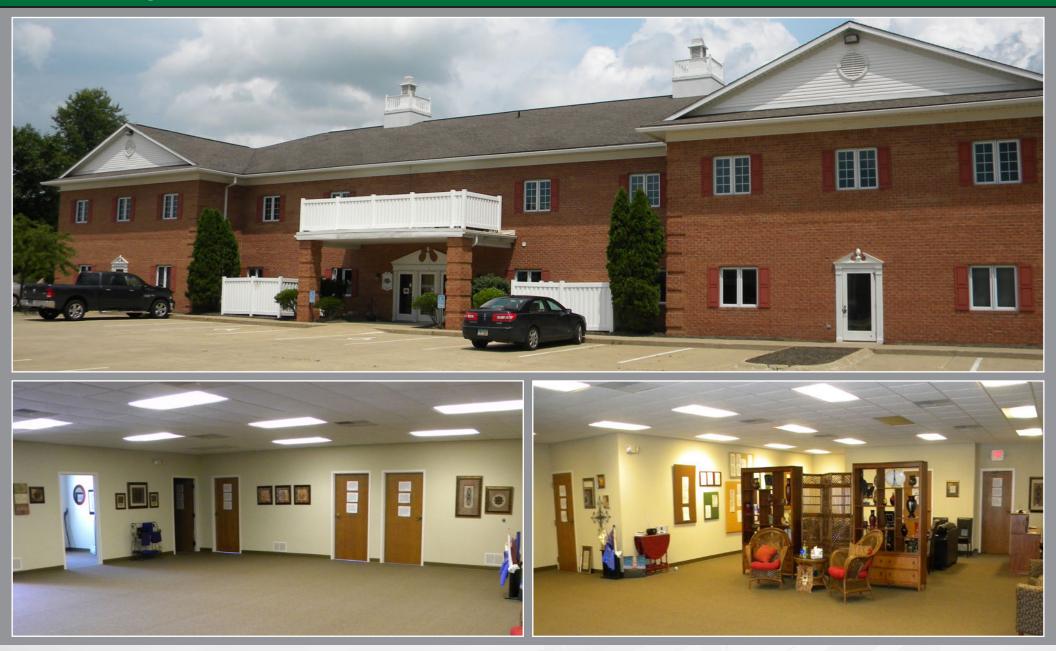

## **For Sale: ± 20,000 SF Prime Office Income Property** 2148 Eagle Pass, Wooster, OH 44691

## **Property Overview**

- <u>+</u> 20,000 SF Office Building Fully Occupied
- Situated on 1.8 Acres
- Beautiful Brick Construction
- Attractive Office Park Location
- Ample Parking in 2 Lots
- Nicely Landscaped
- 2 Stories Both with Ground Level Entrances

- High Quality Construction in 1996
- Half of Interior Renovated in 2015/2016
- 6 Quality Tenants
- 7.3% Cap Rate at List Price

Offered for Sale at: \$1,295,000