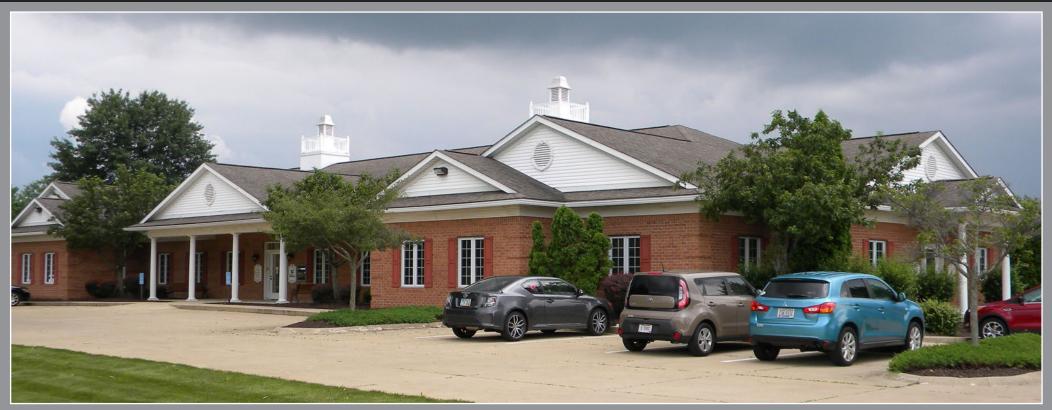

## **For Sale: ± 20,000 SF Prime Office Income Property** 2148 Eagle Pass, Wooster, OH 44691

## **Property Overview**

- <u>+</u> 20,000 SF Office Building Fully Occupied
- Situated on 1.8 Acres
- Beautiful Brick Construction
- Attractive Office Park Location
- Ample Parking in 2 Lots
- Nicely Landscaped
- 2 Stories Both with Ground Level Entrances

- High Quality Construction in 1996
- Half of Interior Renovated in 2015/2016
- 6 Quality Tenants
- 7.3% Cap Rate at List Price

Offered for Sale at: \$1,295,000