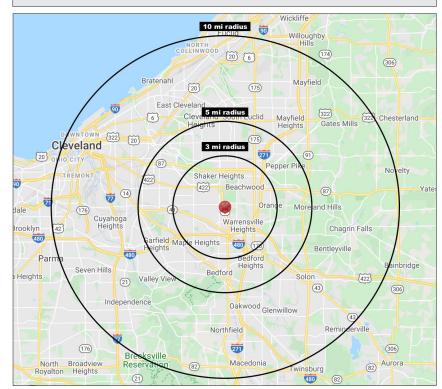

#### DEMOGRAPHIC SNAPSHOT (2021 Estimates)

| 3 Mile   | 5 Miles                                  | 10 Miles                                                                |
|----------|------------------------------------------|-------------------------------------------------------------------------|
| 89,750   | 254,149                                  | 725,992                                                                 |
| \$87,822 | \$85,015                                 | \$78,808                                                                |
| \$60,737 | \$60,417                                 | \$56,821                                                                |
| 37,647   | 108,560                                  | 312,957                                                                 |
| 67,377   | 122,575                                  | 478,221                                                                 |
|          | 89,750<br>\$87,822<br>\$60,737<br>37,647 | 89,750 254,149   \$87,822 \$85,015   \$60,737 \$60,417   37,647 108,560 |