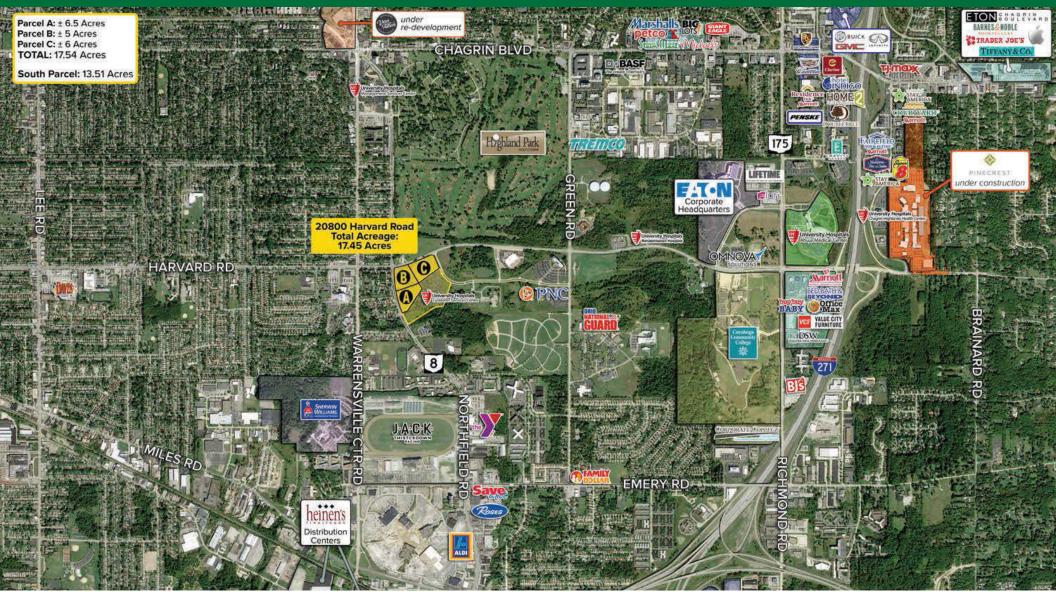

#### **PROPERTY HIGHLIGHTS:**

- 17.45 Total acres in three parcels available. Can be sold as a whole or individually.
- Zoned: Office
- Easily accessible, just south of new Van Aken District project
- Located right off I-271 at Harvard Road, just north of I-480 and Northfield Road exit
- Excellent frontage on Harvard Road and Northfield Road
- 2.5 miles from Ahuja Medical Center Emergency Room
- Within a five-mile radius of this site:
  - 13,557,346 square feet of office space
  - 28,808,861 square feet of industrial space
  - 16,355,153 square feet of retail space
- Minutes from the heart of Beachwood, and ten miles from the heart of Cleveland
- Minutes from retail, restaurants, hotels, and other services
- Great mix of business office location with excellent proximity to high end residential population
- Mayor Robert Nash and Village Council have a pro-business outlook
- Fully improved land with access to all utilities. Dual fiber optic cable service providers providing these sites with fiber optic redundancy
- The UH development corner of Harvard and Northfield is one of the best corners available in the entire East Side Office marketplace that is immediately available.