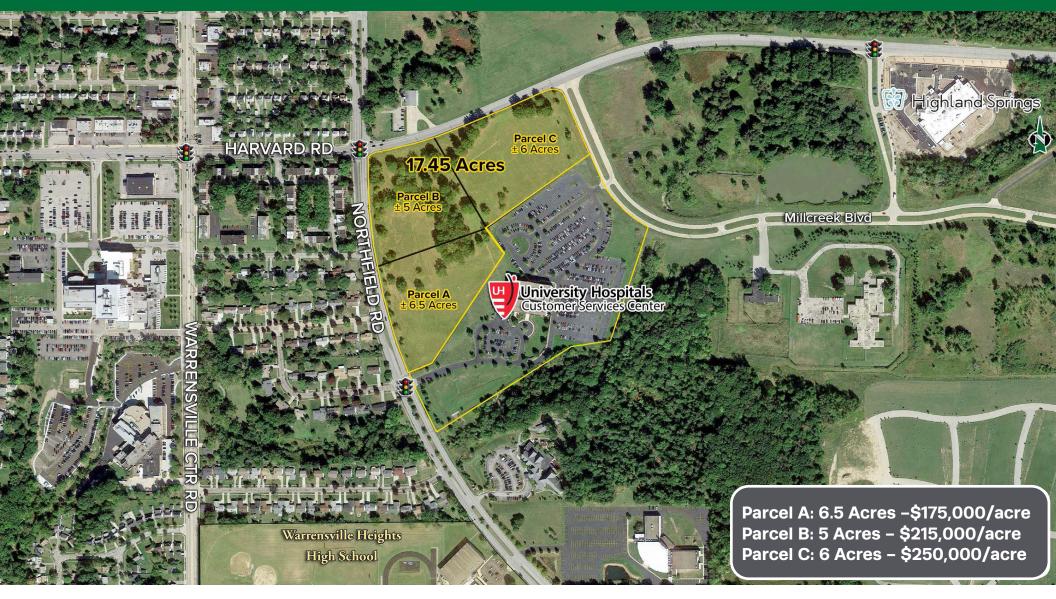

#### **PROPERTY HIGHLIGHTS:**

- 17.45 Total acres in three parcels available. Can be sold as a whole or individually.
- Zoned: Office
- Easily accessible, just south of new Van Aken District project
- Located right off I-271 at Harvard Road, just north of I-480 and Northfield Road exit
- Excellent frontage on Harvard Road and Northfield Road
- 2.5 miles from Ahuja Medical Center Emergency Room
- Within a five-mile radius of this site:
  - 13,557,346 square feet of office space
  - 28,808,861 square feet of industrial space
  - 16,355,153 square feet of retail space
- Minutes from the heart of Beachwood, and ten miles from the heart of Cleveland
- Minutes from retail, restaurants, hotels, and other services
- Great mix of business office location with excellent proximity to high end residential population
- Mayor Robert Nash and Village Council have a pro-business outlook
- Fully improved land with access to all utilities. Dual fiber optic cable service providers providing these sites with fiber optic redundancy
- The UH development corner of Harvard and Northfield is one of the best corners available in the entire East Side Office marketplace that is immediately available.

#### 17.45 Acres Offered for Sale at: \$3,712,500

Parcel A: 6.5 Acres - \$1,133,500 Parcel B: 5 Acres - \$1,075,000 Parcel C: 6 Acres - \$1,500,000