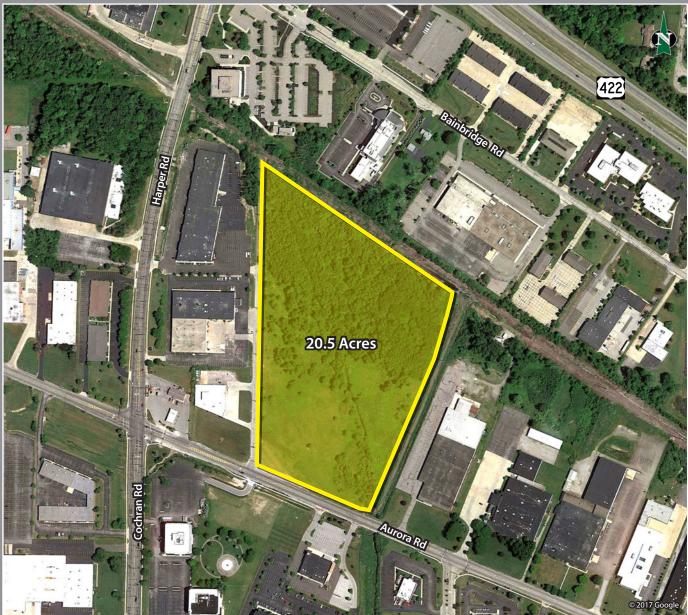

## For Sale: ±20.5 Acres of Development Land | Zoned Industrial Aurora Road, Solon, OH 44139

- ± 20.5 Acres | 1 Parcel
- Located in the heart of Solon
- Great Visibility
- Light Manufacturing / Assembly
- All utilities available at site
- Owner will consider subdividing
- Highly desirable location on Aurora Road