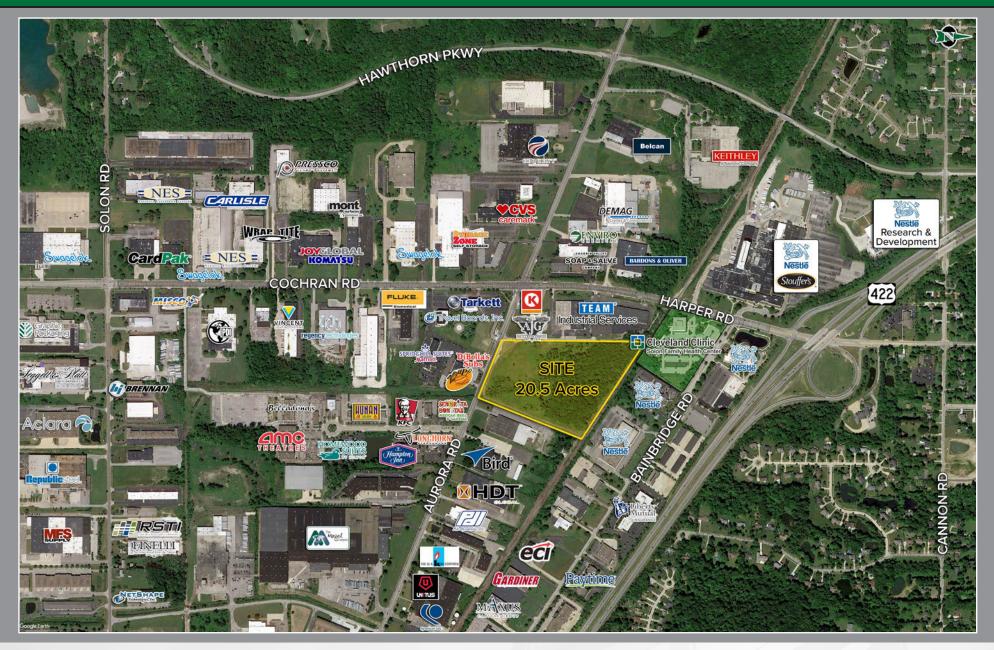

## For Sale: ±20.5 Acres of Development Land | Zoned Industrial Aurora Road, Solon, OH 44139

- ± 20.5 Acres | 1 Parcel
- Located in the heart of Solon
- Great Visibility
- Light Manufacturing / Assembly
- All utilities available at site
- Owner will consider subdividing
- Highly desirable location on Aurora Road