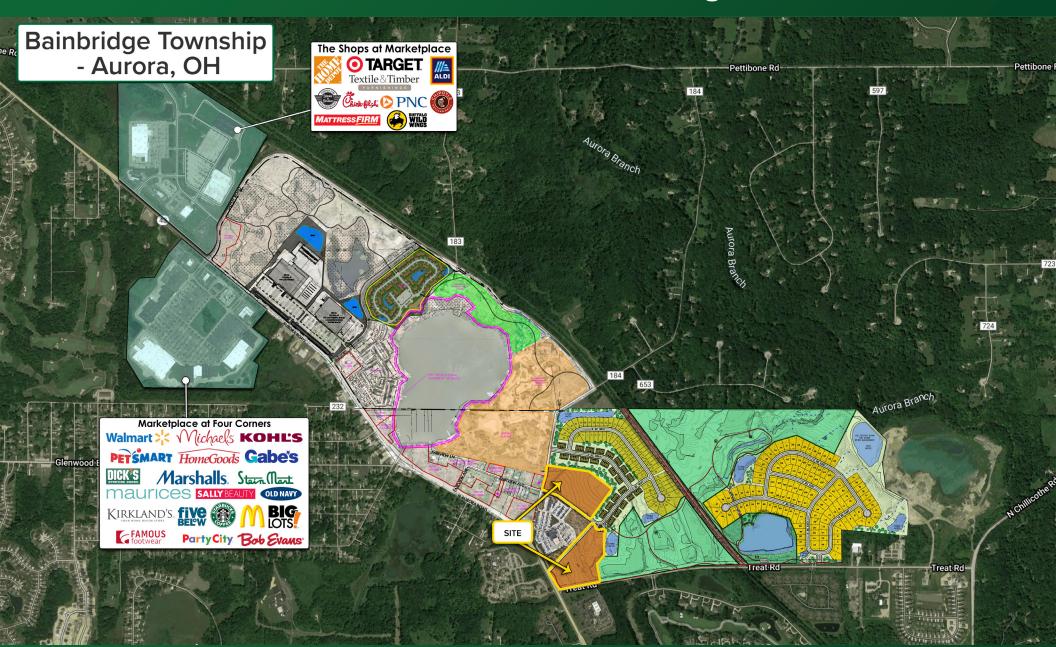

#### **PROPERTY OVERVIEW**

- Part of the redevelopment of the historic Geagua Lake amusement park
- Over 300 new homes in development
- 2 commercial parcels available: 11.28 Acres and 10.07 Acres
- Parcels adjacent to hundreds of acres of public park land
- Mixed use zoning
- Ideal for office, retail, hotel or motor service
- Great corner location