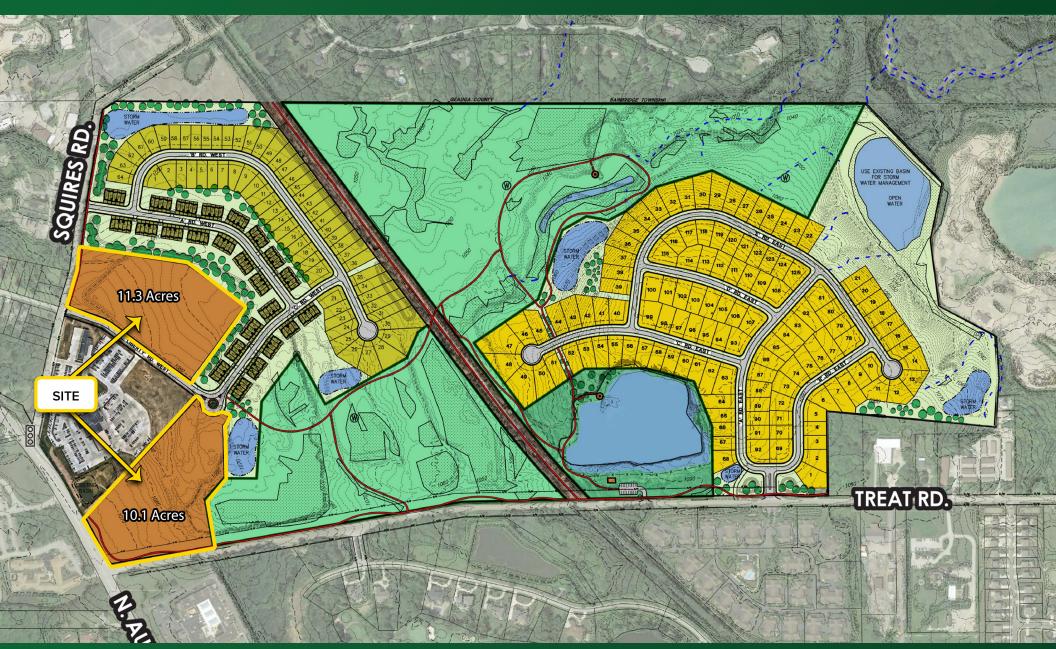

#### **PROPERTY OVERVIEW**

- Part of the redevelopment of the historic Geagua Lake amusement park
- Over 300 new homes in development
- 2 commercial parcels available: 11.28 Acres and 10.07 Acres
- Parcels adjacent to hundreds of acres of public park land
- Mixed use zoning
- Ideal for office, retail, hotel or motor service
- Great corner location