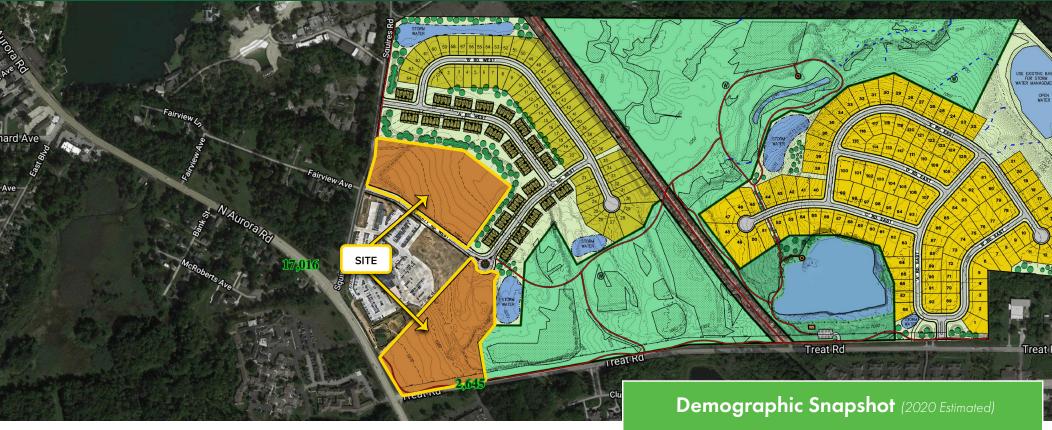

#### **PROPERTY OVERVIEW**

- Part of the redevelopment of the historic Geagua Lake amusement park
- Over 300 new homes in development
- 2 commercial parcels available: 11.28 Acres and 10.07 Acres
- Parcels adjacent to hundreds of acres of public park land
- Mixed use zoning
- Ideal for office, retail, hotel or motor service
- Great corner location

|                | 1 Mile            | 3 Miles   | 5 Miles   |
|----------------|-------------------|-----------|-----------|
| Population     | 4,065             | 22,694    | 59,851    |
| Households     | 1,725             | 9,351     | 24,237    |
| Median HH Inc  | \$ <i>7</i> 5,016 | \$95,647  | \$101,134 |
| Average HH Inc | \$108,281         | \$125,805 | \$132,910 |
| Daytime Pop    | 1,756             | 7,593     | 27,215    |