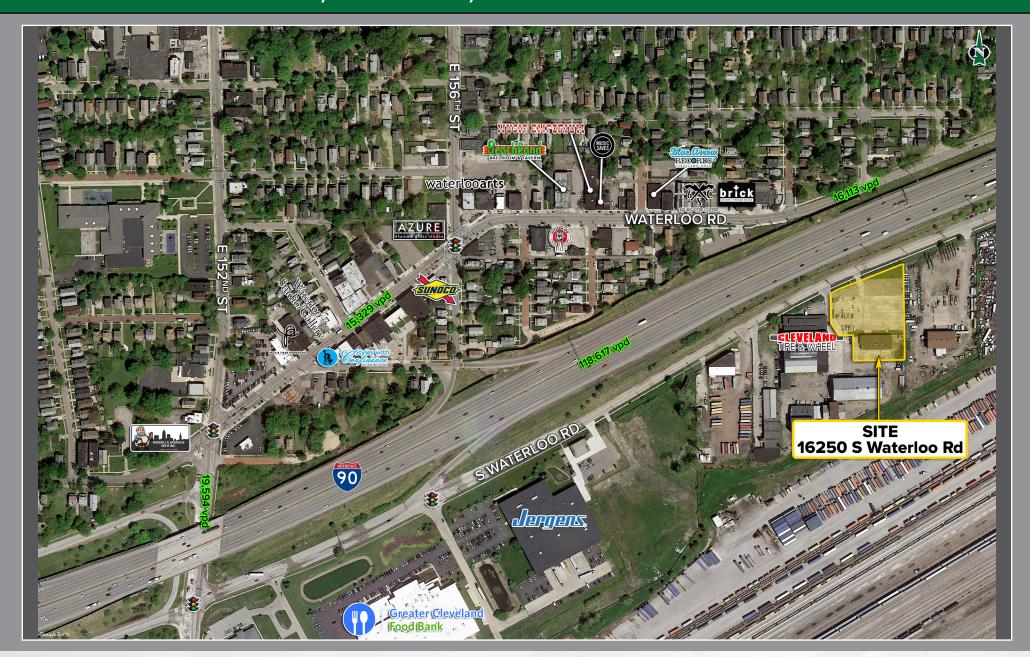

## **Property Overview**

- Excellent freeway visibility
- 120,000 vehicles per day
- Close proximity to Downtown Cleveland
- Large lot included
- Divisible: 6,000 SF office and 6,000 SF warehouse
- Acreage facing highway

Offered for Sale at: \$315,000

Lease Rate: \$3,500 / month, gross + utilities

**View in Google Maps** 

Michael Occhionero
216.861.5291
Michael Occhionero @ Hanna CRE.com