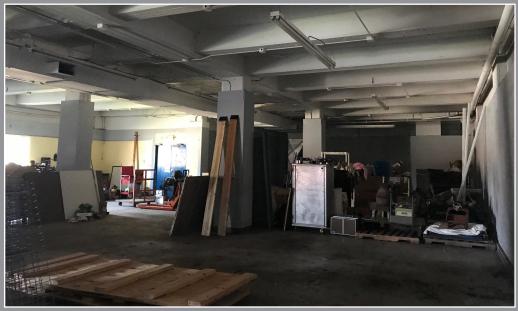

## **Property Overview**

- Excellent freeway visibility
- 120,000 vehicles per day
- Close proximity to Downtown Cleveland
- Large lot included
- Divisible: 6,000 SF office and 6,000 SF warehouse
- Acreage facing highway