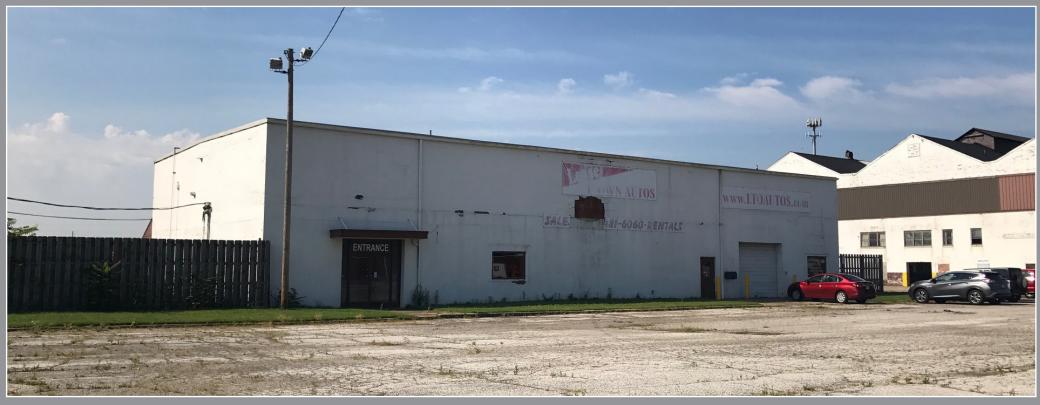

## **Industrial Building for Lease and Sale** 16250 S. Waterloo Rd., Cleveland, Ohio 44110

## **Property Overview**

- Excellent freeway visibility
- 120,000 vehicles per day
- Close proximity to Downtown Cleveland
- Large lot included
- Divisible: 6,000 SF office and 6,000 SF warehouse
- Acreage facing highway