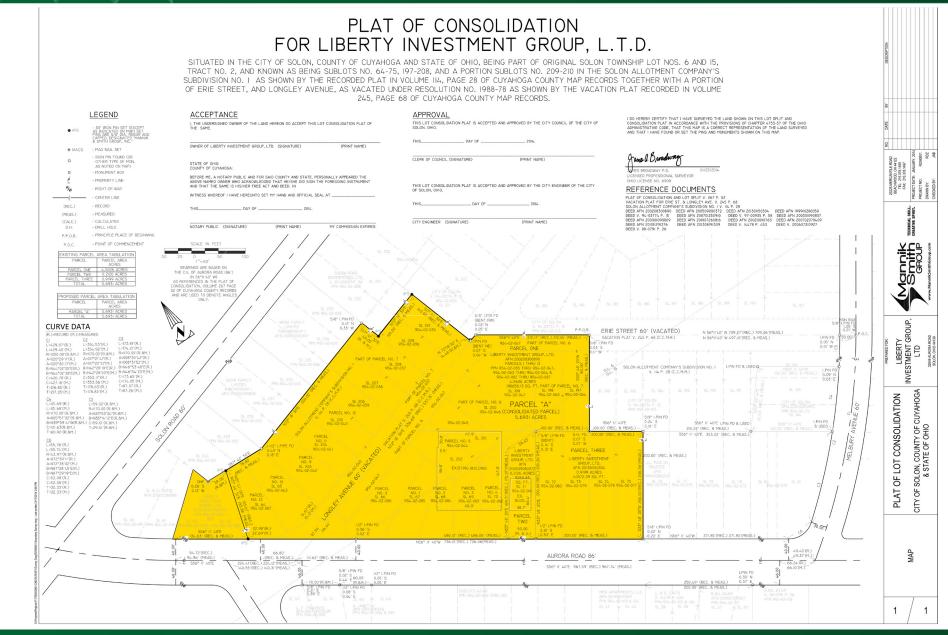

#### PROPERTY OVERVIEW

- Rare development opportunity in the heart of Solon
- Over 800 feet of frontage on Aurora Road (SR 43)
- 5.95 Acre parcel total (three parcels: 954–02–035, 954–02–088, & 954–02–089)
- ±17,500 SF Auto showroom and service facility plus 2,400 SF car wash
- 1,928 SF Enterprise Rent–A–Car building
- For Sale: \$3,000,000