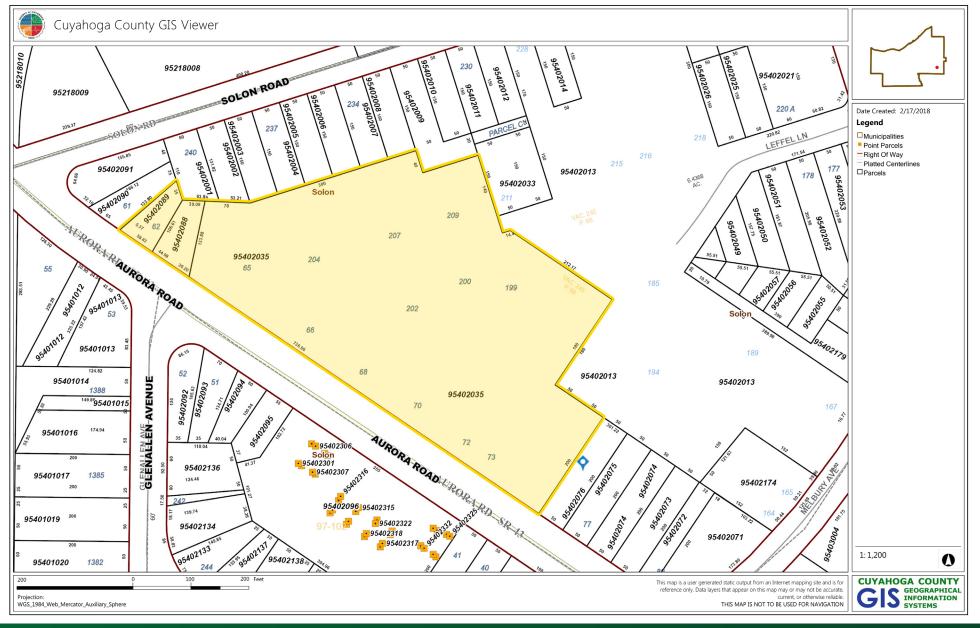

#### PROPERTY OVERVIEW

- Rare development opportunity in the heart of Solon
- Over 800 feet of frontage on Aurora Road (SR 43)
- 5.95 Acre parcel total (three parcels: 954–02–035, 954–02–088, & 954–02–089)
- ±17,500 SF Auto showroom and service facility plus 2,400 SF car wash
- 1,928 SF Enterprise Rent–A–Car building
- For Sale: \$3,000,000