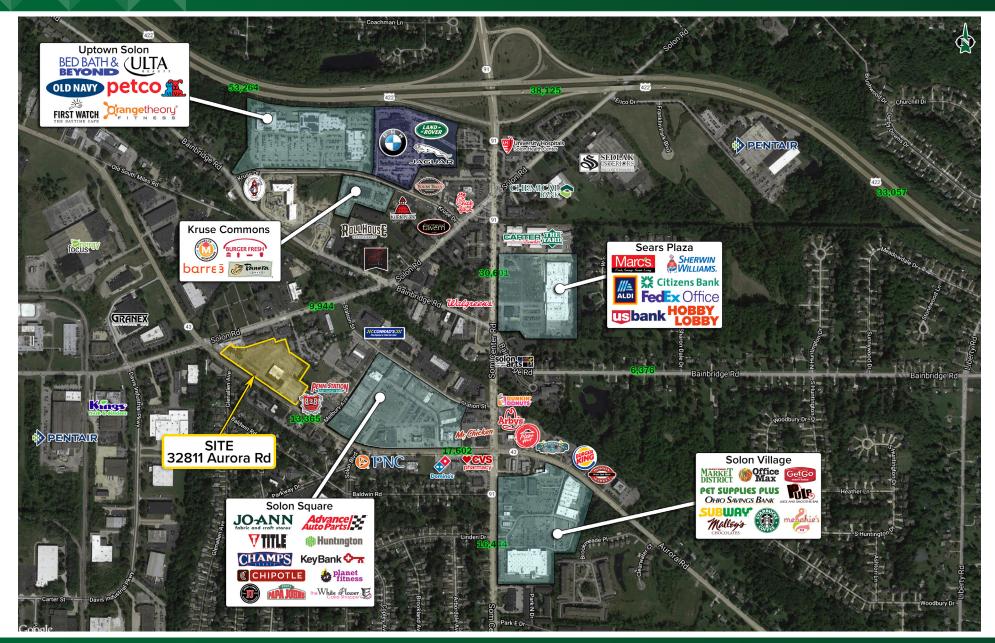

#### PROPERTY OVERVIEW

- Rare development opportunity in the heart of Solon
- Over 800 feet of frontage on Aurora Road (SR 43)
- 5.95 Acre parcel total (three parcels: 954–02–035, 954–02–088, & 954–02–089)
- ±17,500 SF Auto showroom and service facility plus 2,400 SF car wash
- 1,928 SF Enterprise Rent–A–Car building
- For Sale: \$3,000,000