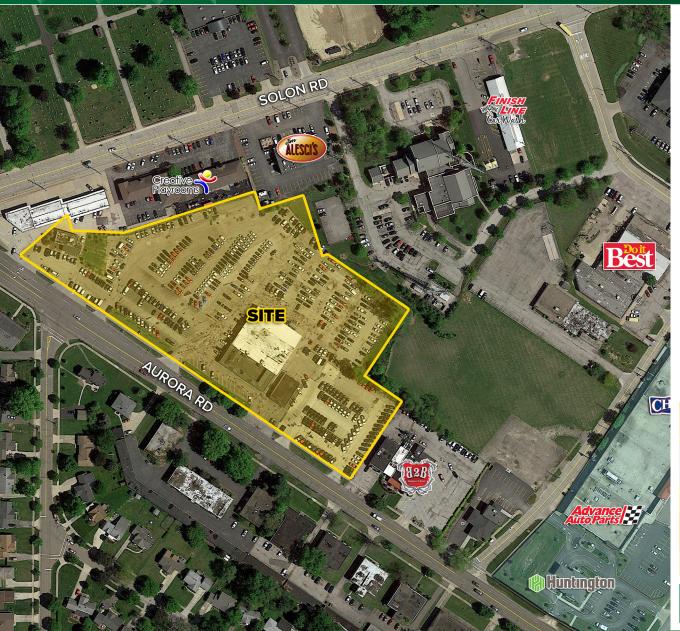

#### PROPERTY OVERVIEW

- Rare development opportunity in the heart of Solon
- Over 800 feet of frontage on Aurora Road (SR 43)
- 5.95 Acre parcel total (three parcels: 954–02–035, 954–02–088, & 954–02–089)
- ±17,500 SF Auto showroom and service facility plus 2,400 SF car wash
- 1,928 SF Enterprise Rent–A–Car building
- For Sale: \$3,000,000