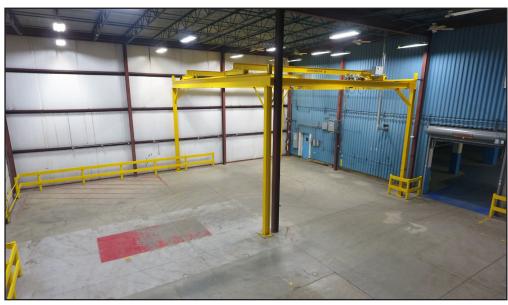

#### **PROPERTY OVERVIEW**

- × Ideal manufacturing property
- × Heavy power
- × Immediate access to I-77 and Downtown Cleveland
- × Heavily craned facility
- × Truck docks: 9

- × Drive-in doors: 3
- × Total building area: 104,000 SF
- × Warehouse area: 101,000 SF
- $\times$  Office area: 3,000 SF
- × Offered for sale at: \$1,800,000
- × Lease rate: \$1.75/SF, NNN