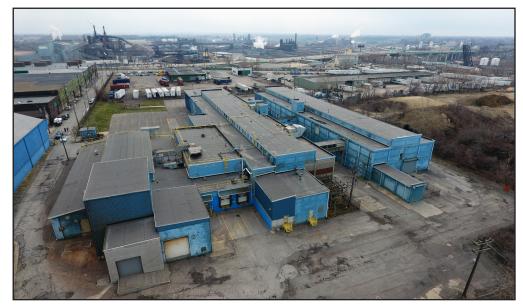

#### **PROPERTY OVERVIEW**

- × Ideal manufacturing property
- × Heavy power
- × Immediate access to I-77 and Downtown Cleveland
- × Heavily craned facility
- × Truck docks: 9

- × Drive-in doors: 3
- × Total building area: 104,000 SF
- × Warehouse area: 101,000 SF
- $\times$  Office area: 3,000 SF
- × Offered for sale at: \$1,800,000
- × Lease rate: \$1.75/SF, NNN