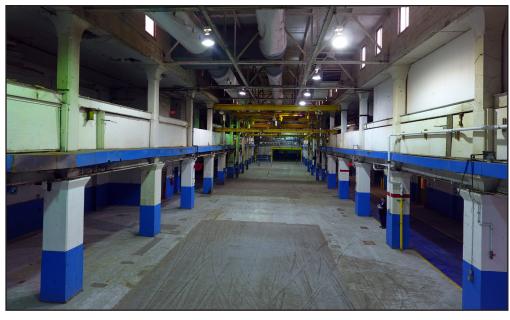

#### **PROPERTY OVERVIEW**

- × Ideal manufacturing property
- × Heavy power
- × Immediate access to I-77 and Downtown Cleveland
- × Heavily craned facility
- × Truck docks: 9

- × Drive-in doors: 3
- × Total building area: 104,000 SF
- × Warehouse area: 101,000 SF
- $\times$  Office area: 3,000 SF
- × Offered for sale at: \$1,800,000
- × Lease rate: \$1.75/SF, NNN