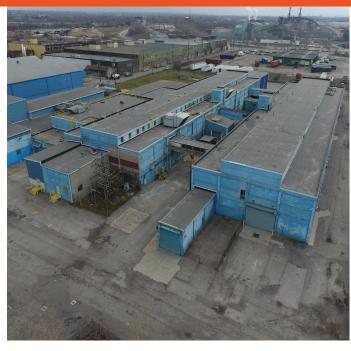

#### **PROPERTY OVERVIEW**

- × Ideal manufacturing property
- × Heavy power
- × Immediate access to I-77 and Downtown Cleveland
- × Heavily craned facility
- × Truck docks: 9

- × Drive-in doors: 3
- × Total building area: 104,000 SF
- × Warehouse area: 101,000 SF
- $\times$  Office area: 3,000 SF
- × Offered for sale at: \$1,800,000
- × Lease rate: \$1.75/SF, NNN