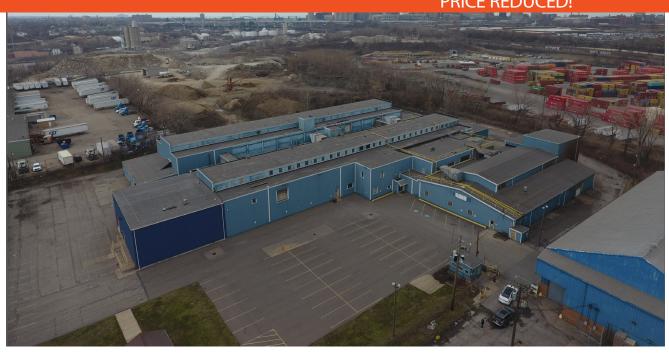

#### **PROPERTY OVERVIEW**

- × Ideal manufacturing property
- × Heavy power
- × Immediate access to I-77 and Downtown Cleveland
- × Heavily craned facility
- × Truck docks: 9

- × Drive-in doors: 3
- × Total building area: 104,000 SF
- × Warehouse area: 101,000 SF
- $\times$  Office area: 3,000 SF
- × Offered for sale at: \$1,800,000
- × Lease rate: \$1.75/SF, NNN