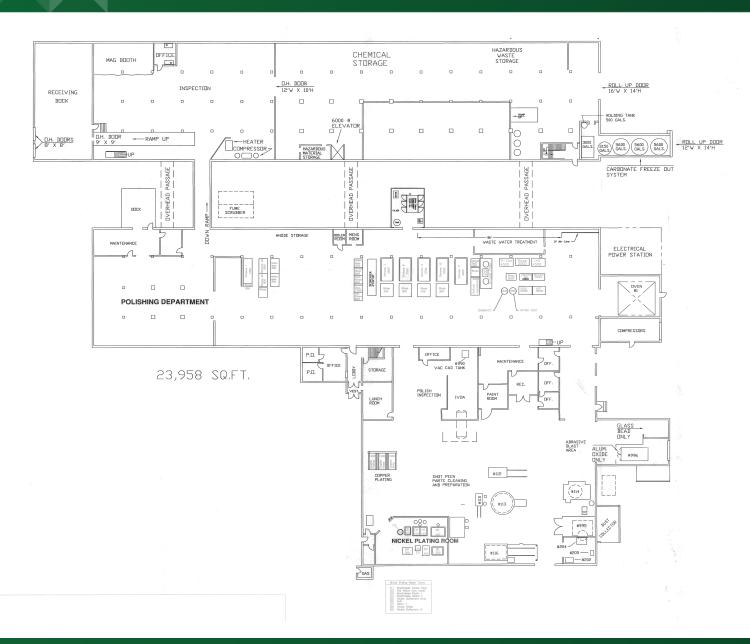

#### **PROPERTY OVERVIEW**

- × Ideal manufacturing property
- × Heavy power
- × Immediate access to I-77 and Downtown Cleveland
- × Heavily craned facility
- × Truck docks: 9

- × Drive-in doors: 3
- × Total building area: 104,000 SF
- × Warehouse area: 101,000 SF
- $\times$  Office area: 3,000 SF
- × Offered for sale at: \$1,800,000
- × Lease rate: \$1.75/SF, NNN