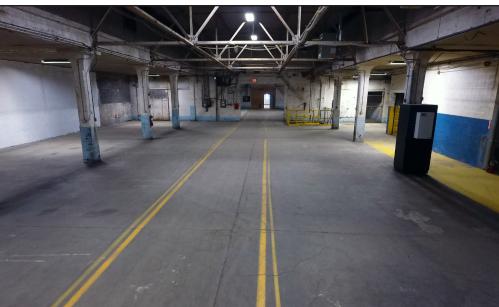

#### **PROPERTY OVERVIEW**

- × Ideal manufacturing property
- × Heavy power
- × Immediate access to I-77 and Downtown Cleveland
- × Heavily craned facility
- × Truck docks: 9

- × Drive-in doors: 3
- × Total building area: 104,000 SF
- × Warehouse area: 101,000 SF
- $\times$  Office area: 3,000 SF
- × Offered for sale at: \$1,800,000
- × Lease rate: \$1.75/SF, NNN