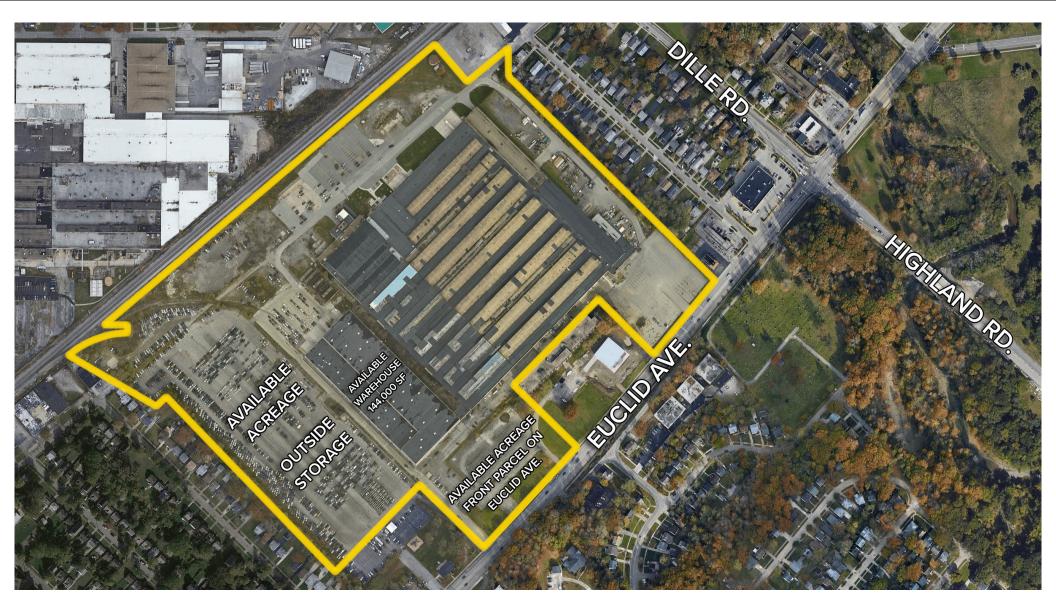

**Euclid, OH 44117** 

### **TOTAL SPACE**

- 1,138,236 Total Building SF
- · 144,000 Available SF
- 62.75 AC

### PROPERTY INFORMATION

- ± 134,000 SF of Industrial/Warehouse
- ± 10,000 SF of Office
- 16 AC Available for Outside Storage
- 42' Clear Height in High Bay

- 20' Clear Height in Low Bay
- 15 Drive-Ins Doors
- Excellent Highway Access (Approximately 1.3 Miles from OH state Route 2)