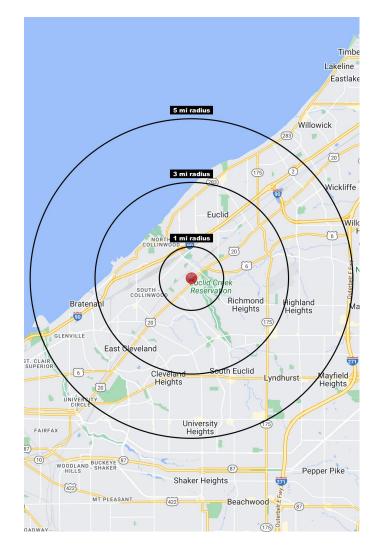

# **Euclid, OH 44117**

TOTAL POPULATION

233,261

TOTAL DAYTIME POPULATION

80,544

AVG. HH INCOME

\$68,335

| 2021 Population Summary | 1 Mile   | 3 Miles  | 5 Miles  |
|-------------------------|----------|----------|----------|
| Total Population        | 10,278   | 99,067   | 233,261  |
| Households              | 5,247    | 46,004   | 104,220  |
| Daytime Population      | 5,213    | 35,108   | 80,544   |
| 2021 Household Income   | 1 Mile   | 3 Miles  | 5 Miles  |
| Average Income          | \$45,470 | \$54,949 | \$65,669 |
| Median Income           | \$33,499 | \$43,613 | \$50,203 |