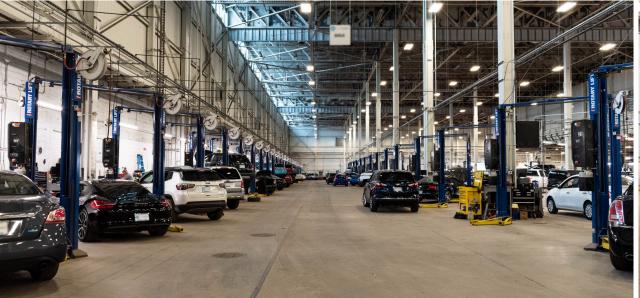

### PROPERTY INFORMATION

- ± 134,000 SF of Industrial/Warehouse
- ± 10,000 SF of Office
- 16 AC Available for Outside Storage
- 42' Clear Height in High Bay

- 20' Clear Height in Low Bay
- 15 Drive-Ins Doors
- Excellent Highway Access (Approximately 1.3 Miles from OH state Route 2)