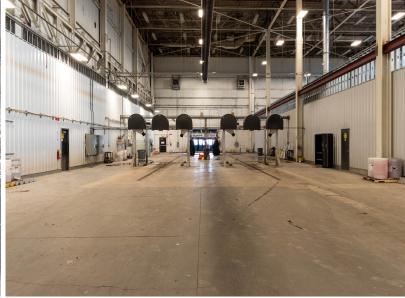

### PROPERTY INFORMATION

- ± 134,000 SF of Industrial/Warehouse
- ± 10,000 SF of Office
- 16 AC Available for Outside Storage
- 42' Clear Height in High Bay

- 20' Clear Height in Low Bay
- 15 Drive-Ins Doors
- Excellent Highway Access (Approximately 1.3 Miles from OH state Route 2)