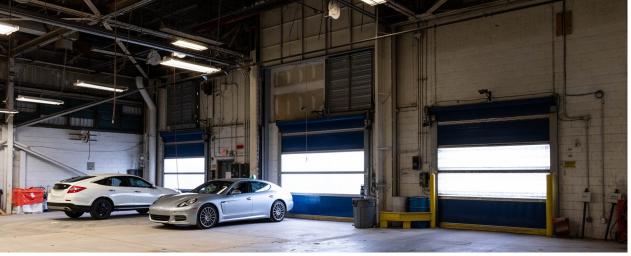

### PROPERTY INFORMATION

- ± 134,000 SF of Industrial/Warehouse
- ± 10,000 SF of Office
- 16 AC Available for Outside Storage
- 42' Clear Height in High Bay

- 20' Clear Height in Low Bay
- 15 Drive-Ins Doors
- Excellent Highway Access (Approximately 1.3 Miles from OH state Route 2)