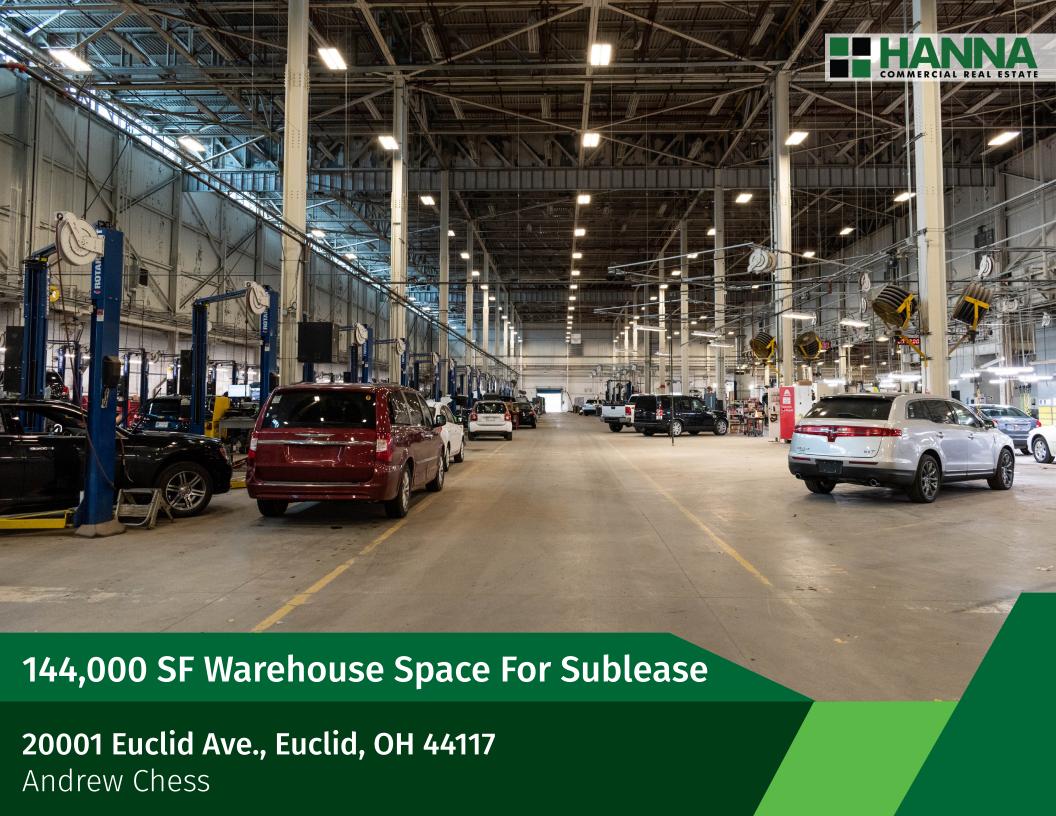

### **TOTAL SPACE**

- 1,138,236 Total Building SF
- · 144,000 Available SF
- 62.75 AC

### PROPERTY INFORMATION

- ± 134,000 SF of Industrial/Warehouse
- ± 10,000 SF of Office
- 16 AC Available for Outside Storage
- 42' Clear Height in High Bay

- 20' Clear Height in Low Bay
- 15 Drive-Ins Doors
- Excellent Highway Access (Approximately 1.3 Miles from OH state Route 2)