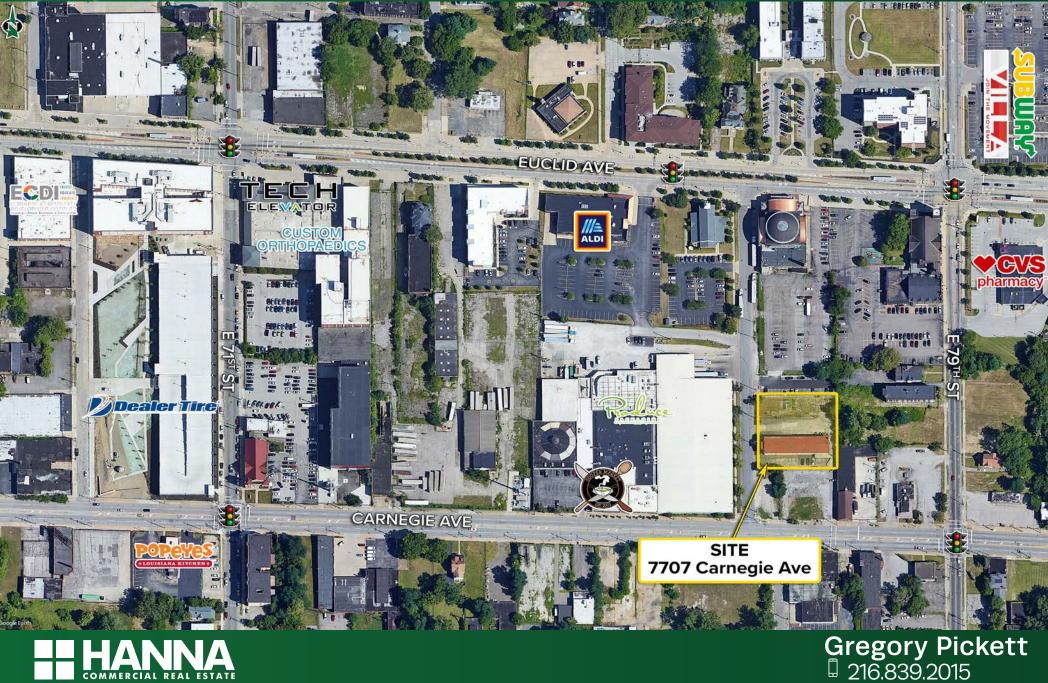

#### View in Google Maps

### **38 Room Motel Available** FOR SALE 7707 Carnegie Ave., Cleveland, OH 44103

GregoryPickett@hannacre.com

ed herein is not guaranteed. Although obtained from reliable resources, it is subject to errors, omissions, prior hout notice. Broker has made no investigation and makes no representation of the property.