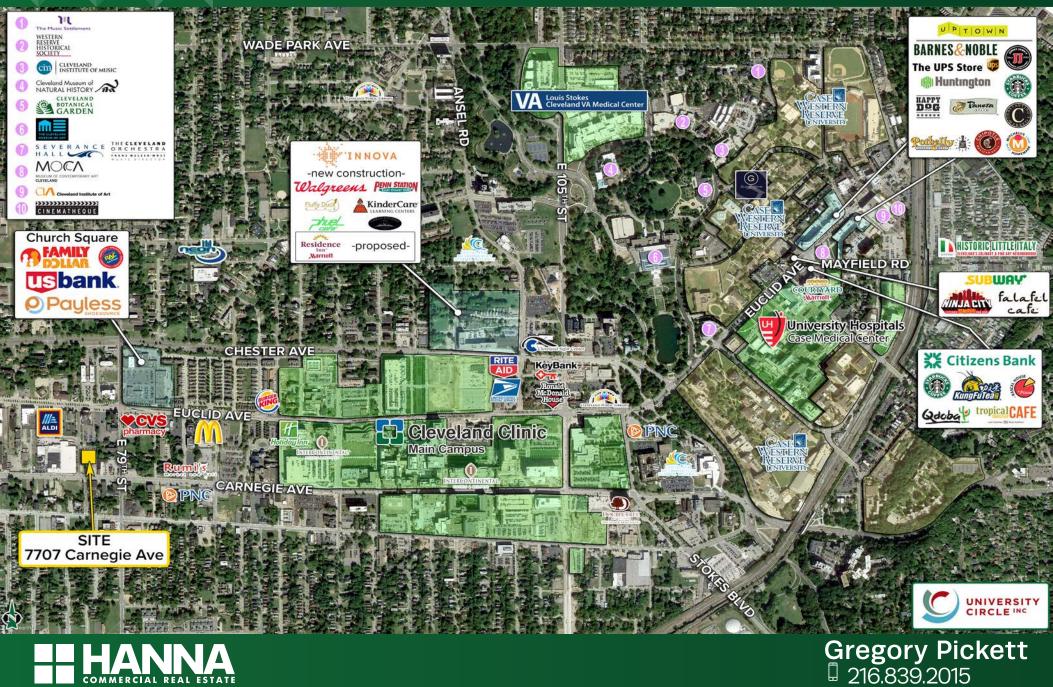

### **38 Room Motel Available** FOR SALE 7707 Carnegie Ave., Cleveland, OH 44103

GregoryPickett@hannacre.com

ed herein is not guaranteed. Although obtained from reliable resources, it is subject to errors, omissions, prior hout notice. Broker has made no investigation and makes no representation of the property.