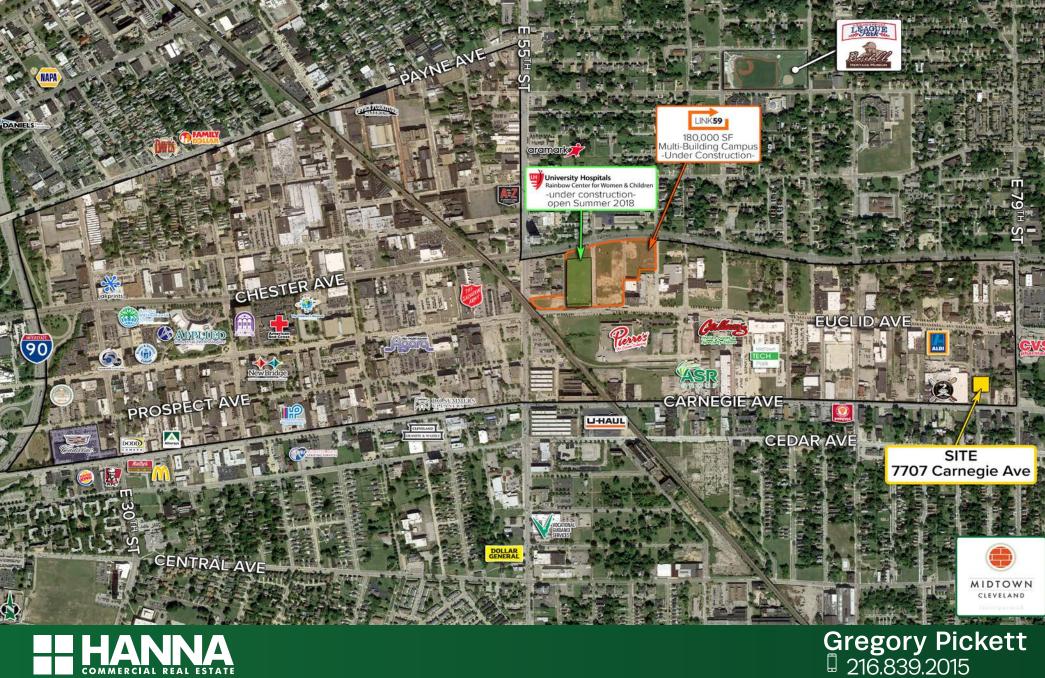

#### View in Google Maps

### **38 Room Motel Available FOR SALE** 7707 Carnegie Ave., Cleveland, OH 44103

GregoryPickett@hannacre.com

itted herein is not guaranteed. Although obtained from reliable resources, it is subject to errors, omissions, prior from the market without notice. Broker has made no investigation and makes no representation of the property.