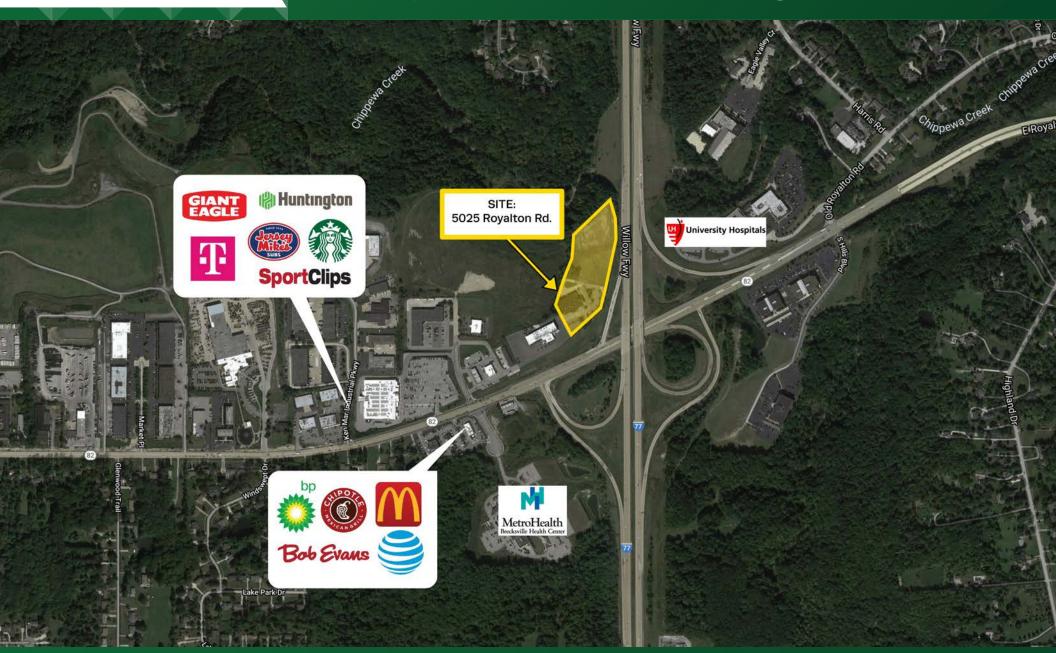

#### FORMER 39,200 SF SCHOOL/OFFICE BUILDING 5025 Royalton Rd, Broadview Heights, OH 44147

#### PROPERTY OVERVIEW

- · 39,200 SF Office Space
- · Opportunity for The Astute User, Investor or Developer for Currnt use
- · New Additional Development or Re-Development Opportunities
- · Ample OPEN OFFICE and 2 Easy Truck Docks
- · Ideally Located With Immediate Access to I-77 & SR-82
- · Just 11 Miles From Downtown Cleveland & 18 Miles from Cleveland Hopkins Airport
- · Offered for Sale at \$2,500,000 or for Lease at \$5.50 NNN and \$7.95 NNN Office