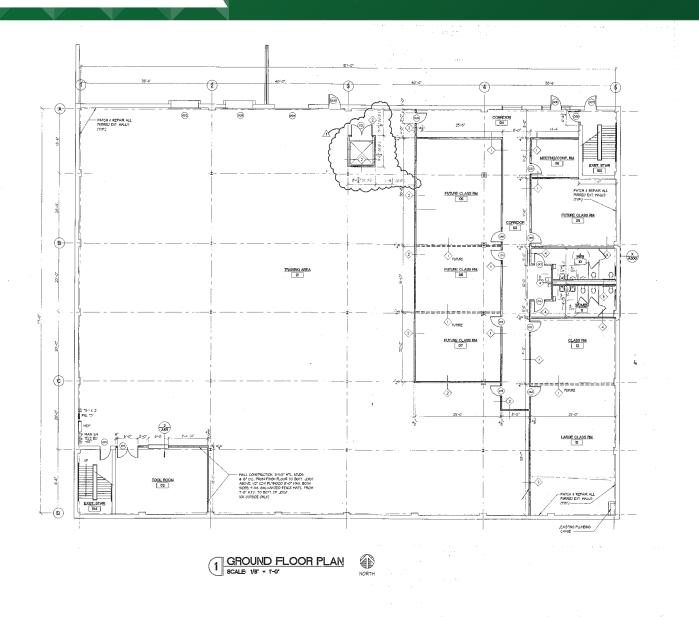

### **FORMER 39,200 SF SCHOOL/OFFICE BUILDING** 5025 Royalton Rd, Broadview Heights, OH 44147

□ DavidWagner@hannacre.com

### **FORMER 39,200 SF SCHOOL/OFFICE BUILDING** 5025 Royalton Rd, Broadview Heights, OH 44147