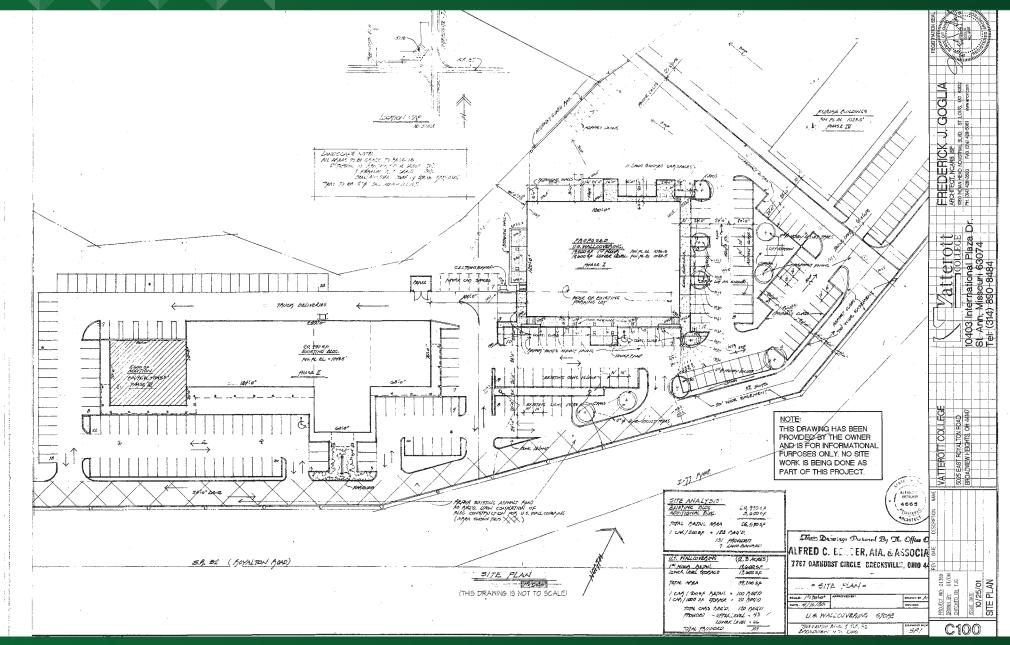

# **FORMER 39,200 SF SCHOOL/OFFICE BUILDING** 5025 Royalton Rd, Broadview Heights, OH 44147

David Wagner

☐ 216.839.2002

☑ DavidWagner@hannacre.com