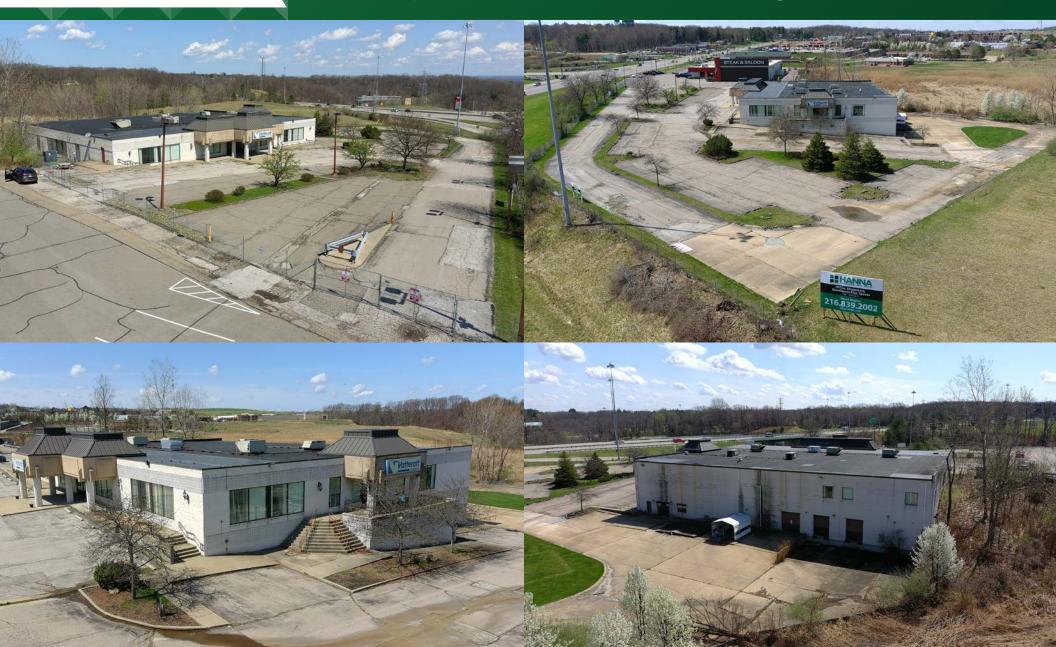

#### PROPERTY OVERVIEW

- · 39,200 SF Office Space
- · Opportunity for The Astute User, Investor or Developer for Currnt use
- · New Additional Development or Re-Development Opportunities
- · Ample OPEN OFFICE and 2 Easy Truck Docks
- · Ideally Located With Immediate Access to I-77 & SR-82
- · Just 11 Miles From Downtown Cleveland & 18 Miles from Cleveland Hopkins Airport
- · Offered for Sale at \$2,500,000 or for Lease at \$5.50 NNN and \$7.95 NNN Office