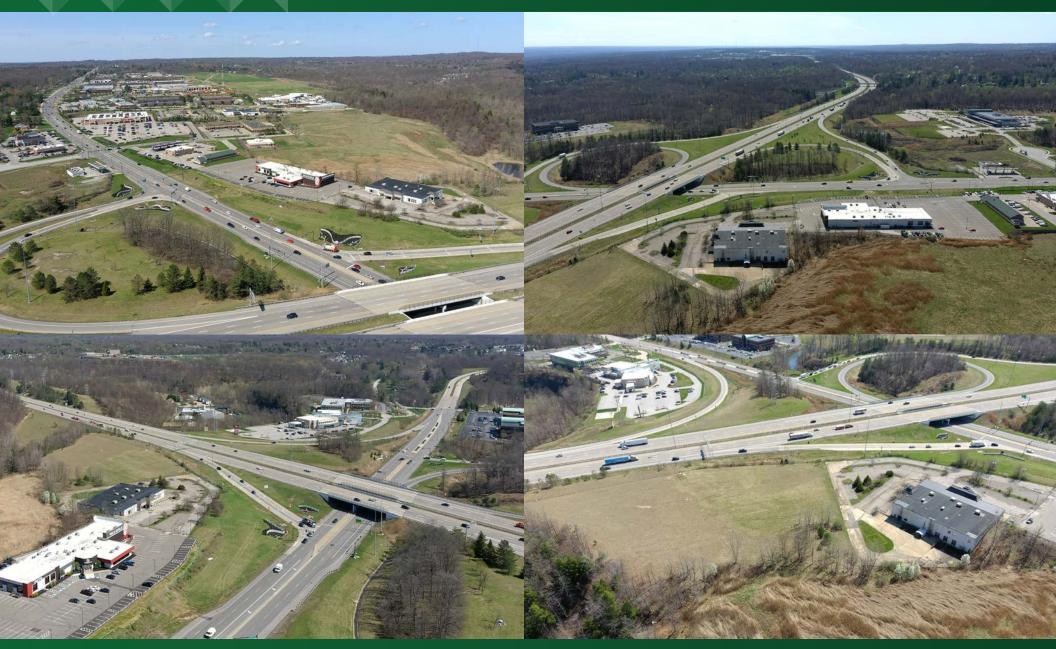

#### PROPERTY OVERVIEW

- · 39,200 SF Office Space
- · Opportunity for The Astute User, Investor or Developer for Currnt use
- · New Additional Development or Re-Development Opportunities
- · Ample OPEN OFFICE and 2 Easy Truck Docks
- · Ideally Located With Immediate Access to I-77 & SR-82
- · Just 11 Miles From Downtown Cleveland & 18 Miles from Cleveland Hopkins Airport
- · Offered for Sale at \$2,500,000 or for Lease at \$5.50 NNN and \$7.95 NNN Office