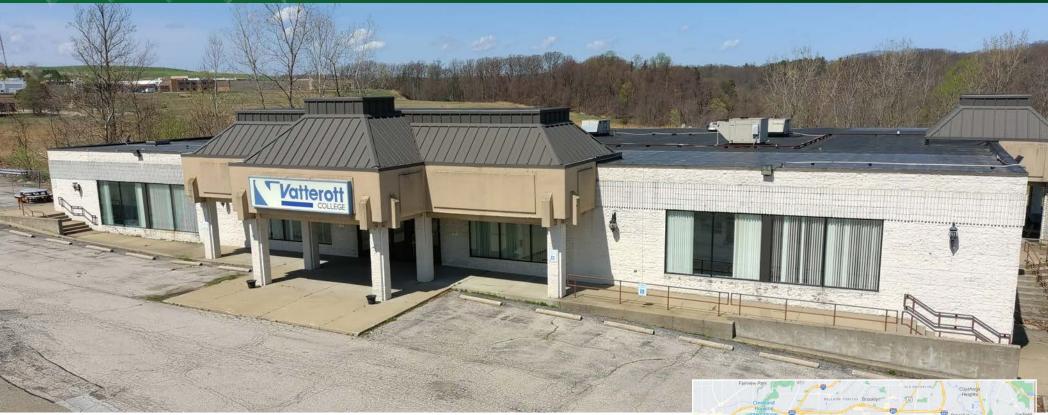

#### FORMER 39,200 SF SCHOOL/OFFICE BUILDING 5025 Royalton Rd, Broadview Heights, OH 44147

#### PROPERTY OVERVIEW

- · 39,200 SF Office Space
- · Opportunity for The Astute User, Investor or Developer for Currnt use
- · New Additional Development or Re-Development Opportunities
- · Ample OPEN OFFICE and 2 Easy Truck Docks
- · Ideally Located With Immediate Access to I-77 & SR-82
- · Just 11 Miles From Downtown Cleveland & 18 Miles from Cleveland Hopkins Airport
- · Offered for Sale at \$2,500,000 or for Lease at \$5.50 NNN and \$7.95 NNN Office