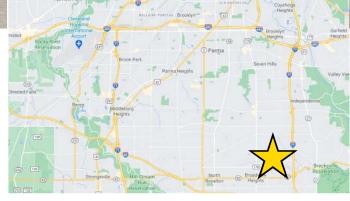

#### FORMER 39,200 SF SCHOOL/OFFICE BUILDING 5025 Royalton Rd, Broadview Heights, OH 44147



#### PROPERTY OVERVIEW

- · 39,200 SF Office Space
- · Opportunity for The Astute User, Investor or Developer for Currnt use
- · New Additional Development or Re-Development Opportunities
- · Ample OPEN OFFICE and 2 Easy Truck Docks
- · Ideally Located With Immediate Access to I-77 & SR-82
- · Just 11 Miles From Downtown Cleveland & 18 Miles from Cleveland Hopkins Airport
- · Offered for Sale at \$2,500,000 or for Lease at \$5.50 NNN and \$7.95 NNN Office



View in Google Maps



**David Wagner** □ 216.839.2002

# **FORMER 39,200 SF SCHOOL/OFFICE BUILDING** 5025 Royalton Rd, Broadview Heights, OH 44147





David Wagner

☐ 216.839.2002

☑ DavidWagner@hannacre.com

# **FORMER 39,200 SF SCHOOL/OFFICE BUILDING** 5025 Royalton Rd, Broadview Heights, OH 44147





David Wagner

☐ 216.839.2002

☑ DavidWagner@hannacre.com

# FORMER 39,200 SF SCHOOL/OFFICE BUILDING 5025 Royalton Rd, Broadview Heights, OH 44147





David Wagner 

216.839.2002

### **FORMER 39,200 SF SCHOOL/OFFICE BUILDING** 5025 Royalton Rd, Broadview Heights, OH 44147







□ DavidWagner@hannacre.com

### **FORMER 39,200 SF SCHOOL/OFFICE BUILDING** 5025 Royalton Rd, Broadview Heights, OH 44147







# **FORMER 39,200 SF SCHOOL/OFFICE BUILDING** 5025 Royalton Rd, Broadview Height