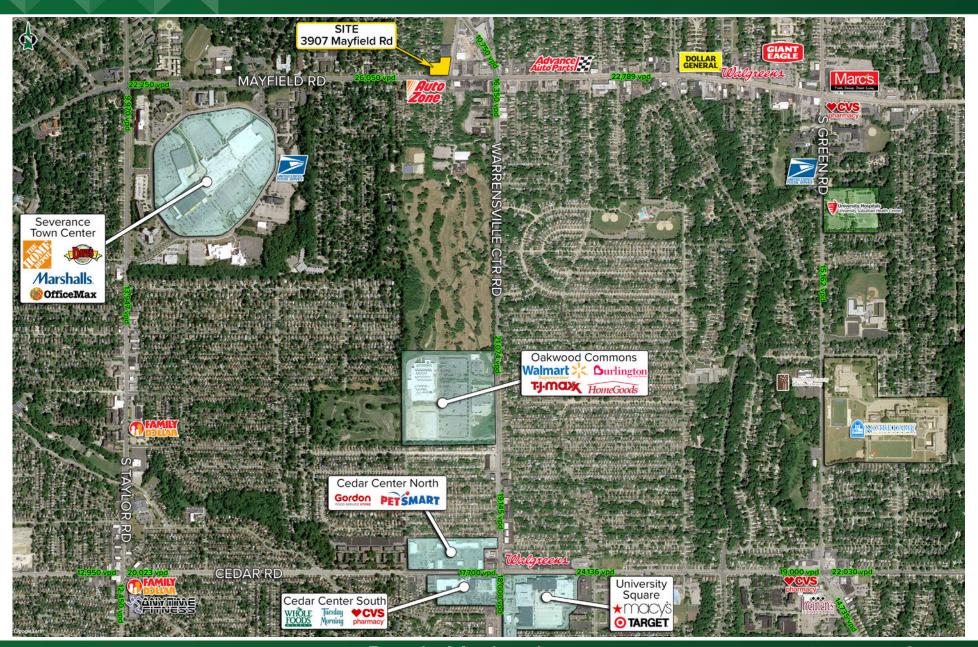

#### PROPERTY OVERVIEW

- 1.46 Acres for Development
- Great Signalized Corner Location
- 264 Ft. Frontage on Mayfield Road
- 280 Ft. Frontage on Noble Road
- Site is clean and ready for development
- Motivated Seller
- Close proximity to retail destinations such as Cedar Center and Oakwood Commons
- 21,760 Vehicles per Day on Mayfield Road
- Dense population of 129,661 in a three
  Mile Radius

**View in Google Maps** 