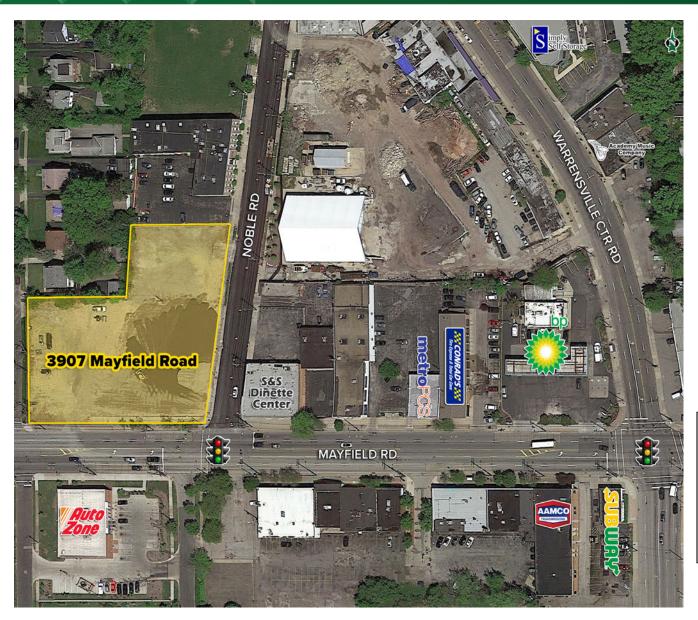

#### PROPERTY OVERVIEW

- 1.46 Acres for Development
- Great Signalized Corner Location
- 264 Ft. Frontage on Mayfield Road
- 280 Ft. Frontage on Noble Road
- Site is clean and ready for development
- Motivated Seller
- Close proximity to retail destinations such as Cedar Center and Oakwood Commons
- 21,760 Vehicles per Day on Mayfield Road
- Dense population of 129,661 in a three
  Mile Radius

**View in Google Maps** 