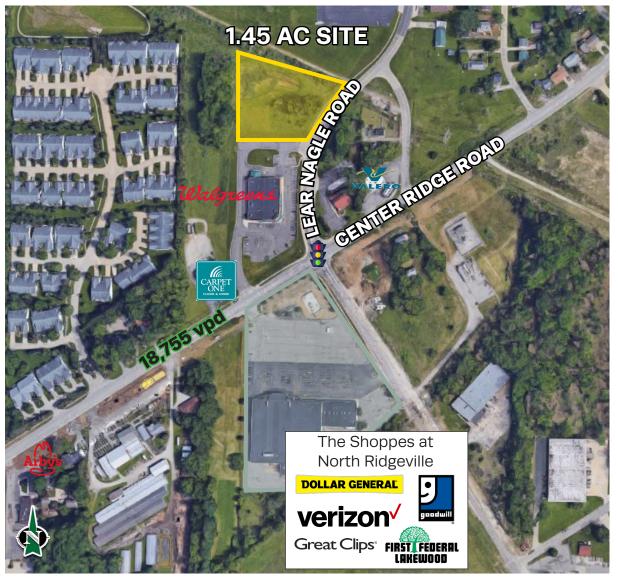

## 1.45 AC in North Ridgeville

V-L, North Ridgeville, OH 44039

## **PROPERTY INFORMATION**

- · 1.45 Acre Parcel
- Adjacent to Walgreens
- · Zoned B-3 Highway Commercial
- · All utilities available
- Priced for Sale at: \$350,000

|                    | 1 Mile   | 3 Mile   | 5 Mile    |
|--------------------|----------|----------|-----------|
| Population         | 9,379    | 46,219   | 126,847   |
| Households         | 3,852    | 18,283   | 50,903    |
| Median HH Income   | \$70,142 | \$82,295 | \$83,370  |
| Avg HH Income      | \$70,501 | \$94,553 | \$103,525 |
| Daytime Population | 4,802    | 11,425   | 53,524    |