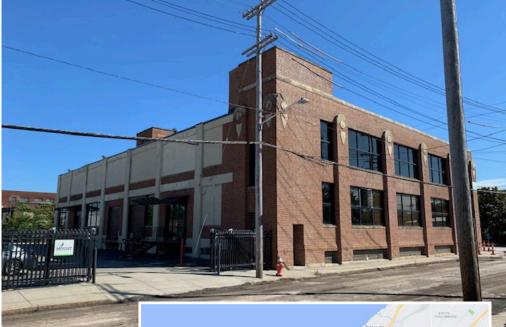

### **42,489 SF Office/Warehouse Property on 0.64 Acres** 1306 E 55th Street, Cleveland, OH 44103

#### PROPERTY OVERVIEW

- Former Printing Facility 42,489 SF Total Area on Three Stories
- ·8,000 SF Office Area
- ·34,489 SF Warehouse/Production Area
- ·14,163 SF Per Floor
- · Masonry Construction
- ·Located on 0.64 Acres
- ·Hardwood Floors
- ·Fully Sprinklered

- · Freight Elevator
- ·10'-12' Clear Height
- ·480 Volt/2,000 Amp/3 Phase Power
- ·Two Docks
- ·40 Car Parking
- ·Fenced Lot
- ·Convenient Access to I-90/Route 2
- -Offered for Sale at: WAS \$975,000 NOW - \$910,000