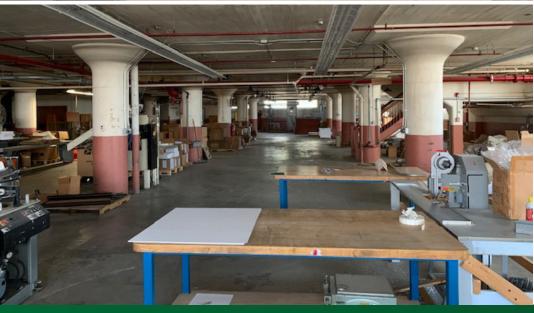

#### PROPERTY OVERVIEW

- Former Printing Facility 42,489 SF Total Area on Three Stories
- ·8,000 SF Office Area
- ·34,489 SF Warehouse/Production Area
- ·14,163 SF Per Floor
- · Masonry Construction
- ·Located on 0.64 Acres
- ·Hardwood Floors
- ·Fully Sprinklered

- · Freight Elevator
- ·10'-12' Clear Height
- ·480 Volt/2,000 Amp/3 Phase Power
- ·Two Docks
- ·40 Car Parking
- ·Fenced Lot
- ·Convenient Access to I-90/Route 2
- -Offered for Sale at: WAS \$975,000 NOW - \$910,000