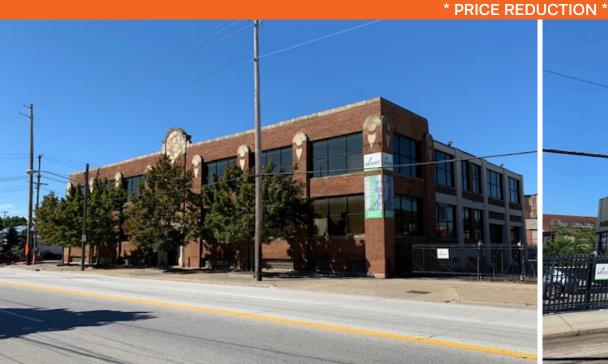

### **42,489 SF Office/Warehouse Property on 0.64 Acres** 1306 E 55th Street, Cleveland, OH 44103

#### PROPERTY OVERVIEW

- Former Printing Facility 42,489 SF Total Area on Three Stories
- ·8,000 SF Office Area
- ·34,489 SF Warehouse/Production Area
- ·14,163 SF Per Floor
- · Masonry Construction
- ·Located on 0.64 Acres
- ·Hardwood Floors
- ·Fully Sprinklered

- · Freight Elevator
- ·10'-12' Clear Height
- ·480 Volt/2,000 Amp/3 Phase Power
- ·Two Docks
- ·40 Car Parking
- ·Fenced Lot
- ·Convenient Access to I-90/Route 2
- -Offered for Sale at: WAS \$975,000 NOW - \$910,000