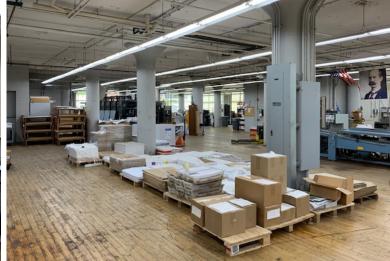

#### PROPERTY OVERVIEW

- Former Printing Facility 42,489 SF Total Area on Three Stories
- ·8,000 SF Office Area
- ·34,489 SF Warehouse/Production Area
- ·14,163 SF Per Floor
- · Masonry Construction
- ·Located on 0.64 Acres
- ·Hardwood Floors
- ·Fully Sprinklered

- · Freight Elevator
- ·10'-12' Clear Height
- ·480 Volt/2,000 Amp/3 Phase Power
- ·Two Docks
- ·40 Car Parking
- ·Fenced Lot
- ·Convenient Access to I-90/Route 2
- -Offered for Sale at: WAS \$975,000 NOW - \$910,000