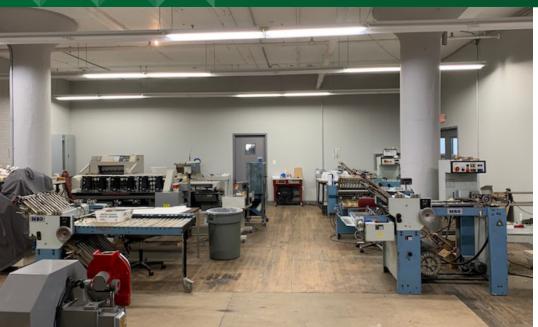

#### PROPERTY OVERVIEW

- Former Printing Facility 42,489 SF Total Area on Three Stories
- ·8,000 SF Office Area
- ·34,489 SF Warehouse/Production Area
- ·14,163 SF Per Floor
- · Masonry Construction
- ·Located on 0.64 Acres
- ·Hardwood Floors
- ·Fully Sprinklered

- · Freight Elevator
- ·10'-12' Clear Height
- ·480 Volt/2,000 Amp/3 Phase Power
- ·Two Docks
- ·40 Car Parking
- ·Fenced Lot
- ·Convenient Access to I-90/Route 2
- -Offered for Sale at: WAS \$975,000 NOW - \$910,000