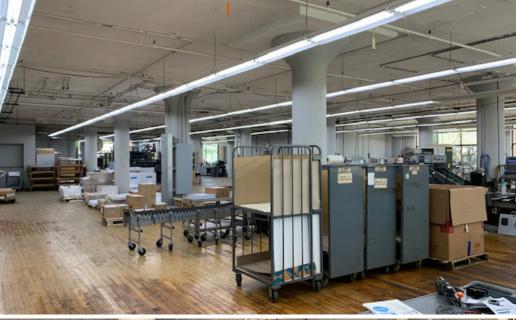

#### PROPERTY OVERVIEW

- Former Printing Facility 42,489 SF Total Area on Three Stories
- ·8,000 SF Office Area
- ·34,489 SF Warehouse/Production Area
- ·14,163 SF Per Floor
- · Masonry Construction
- ·Located on 0.64 Acres
- ·Hardwood Floors
- ·Fully Sprinklered

- · Freight Elevator
- ·10'-12' Clear Height
- ·480 Volt/2,000 Amp/3 Phase Power
- ·Two Docks
- ·40 Car Parking
- ·Fenced Lot
- ·Convenient Access to I-90/Route 2
- -Offered for Sale at: WAS \$975,000 NOW - \$910,000