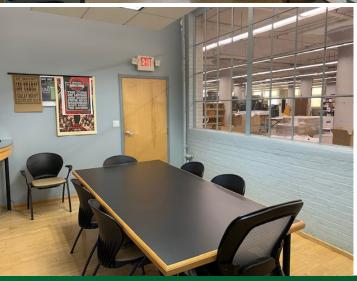

#### PROPERTY OVERVIEW

- Former Printing Facility 42,489 SF Total Area on Three Stories
- ·8,000 SF Office Area
- ·34,489 SF Warehouse/Production Area
- ·14,163 SF Per Floor
- · Masonry Construction
- ·Located on 0.64 Acres
- ·Hardwood Floors
- ·Fully Sprinklered

- · Freight Elevator
- ·10'-12' Clear Height
- ·480 Volt/2,000 Amp/3 Phase Power
- ·Two Docks
- ·40 Car Parking
- ·Fenced Lot
- ·Convenient Access to I-90/Route 2
- -Offered for Sale at: WAS \$975,000 NOW - \$910,000