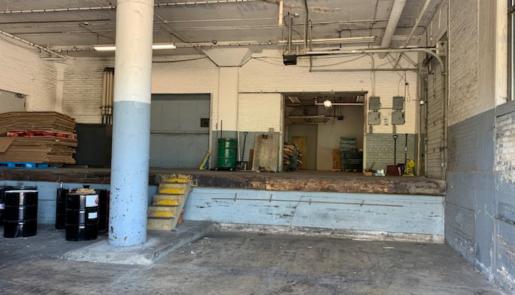

#### PROPERTY OVERVIEW

- Former Printing Facility 42,489 SF Total Area on Three Stories
- ·8,000 SF Office Area
- ·34,489 SF Warehouse/Production Area
- ·14,163 SF Per Floor
- · Masonry Construction
- ·Located on 0.64 Acres
- ·Hardwood Floors
- ·Fully Sprinklered

- · Freight Elevator
- ·10'-12' Clear Height
- ·480 Volt/2,000 Amp/3 Phase Power
- ·Two Docks
- ·40 Car Parking
- ·Fenced Lot
- ·Convenient Access to I-90/Route 2
- -Offered for Sale at: WAS \$975,000 NOW - \$910,000