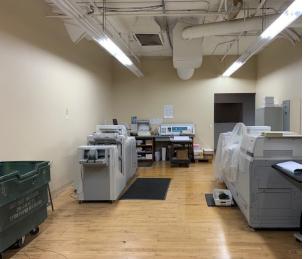

#### PROPERTY OVERVIEW

- Former Printing Facility 42,489 SF Total Area on Three Stories
- ·8,000 SF Office Area
- ·34,489 SF Warehouse/Production Area
- ·14,163 SF Per Floor
- · Masonry Construction
- ·Located on 0.64 Acres
- ·Hardwood Floors
- ·Fully Sprinklered

- · Freight Elevator
- ·10'-12' Clear Height
- ·480 Volt/2,000 Amp/3 Phase Power
- ·Two Docks
- ·40 Car Parking
- ·Fenced Lot
- ·Convenient Access to I-90/Route 2
- -Offered for Sale at: WAS \$975,000 NOW - \$910,000