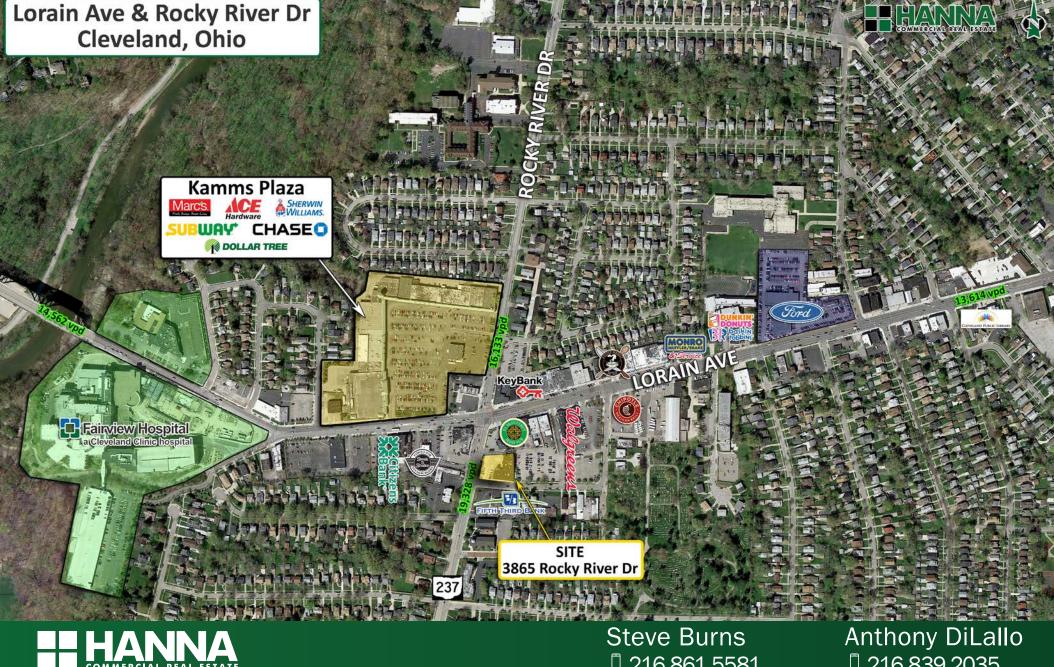

# FOR SALE

Office Condo For Sale in Kamm's Corner 3865 Rocky River Dr., Cleveland, OH 44111

#### View in Google Maps

HANNA COMMERCIAL REAL ESTATE

Theinformation submitted hereinis not guaranteed. Although obtained from reliable resources, it is subject to errors, om issions, prior sale and with drawal from the market with out notice. Broker has made no investigation and makes no representation of the property. Steve Burns 216.861.5581 SteveBurns@HannaCRE.com Anthony DiLallo 216.839.2035 AnthonyDiLallo@HannaCRE.com