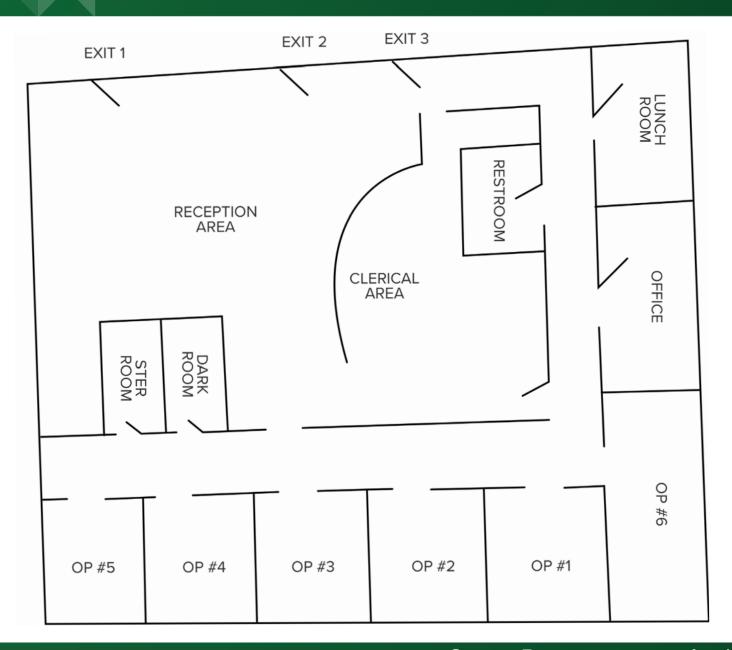

### **PROPERTY OVERVIEW**

- 2,464 SF Turn-key office condo
- Former dental office with all equipment

negotiable

- Located in Kamm's Corner in West Park
- High Traffic Count

- Ample Parking
- 5 Operating rooms, 3 offices, reception area,

waiting room

- Signage available
- Offered for Sale at: \$199,900