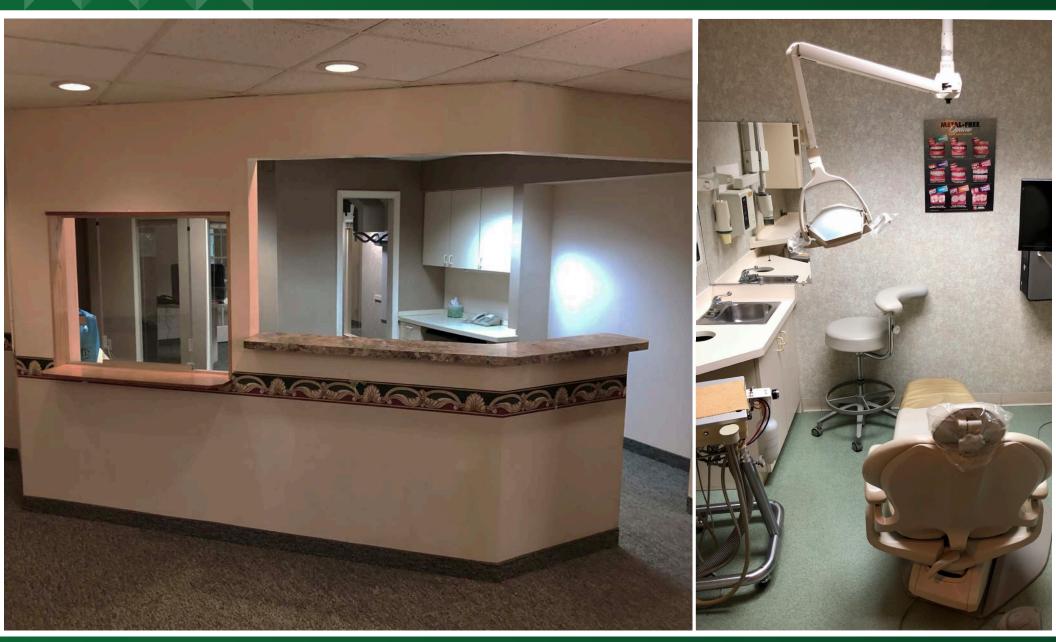

### **PROPERTY OVERVIEW**

- 2,464 SF Turn-key office condo
- Former dental office with all equipment

negotiable

- Located in Kamm's Corner in West Park
- High Traffic Count

- Ample Parking
- 5 Operating rooms, 3 offices, reception area,

waiting room

- Signage available
- Offered for Sale at: \$199,900