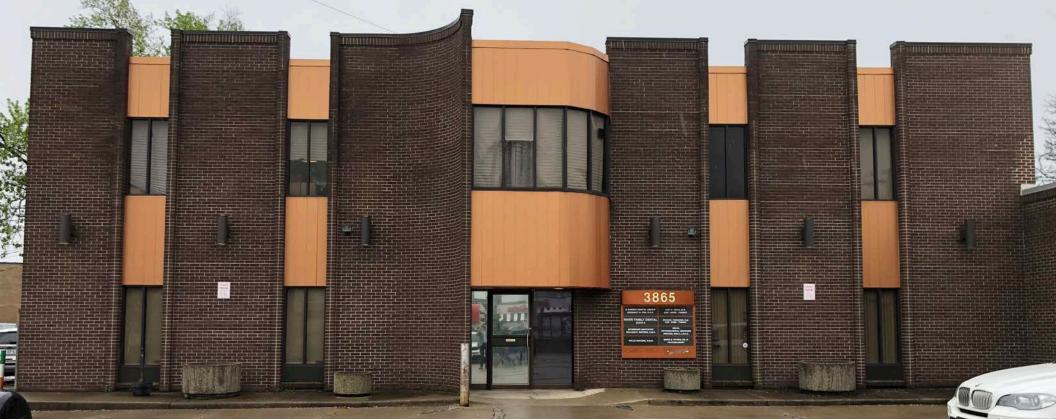

# FOR SALE

Office Condo For Sale in Kamm's Corner 3865 Rocky River Dr., Cleveland, OH 44111

### **PROPERTY OVERVIEW**

- 2,464 SF Turn-key office condo
- Former dental office with all equipment

negotiable

- Located in Kamm's Corner in West Park
- High Traffic Count

- Ample Parking
- 5 Operating rooms, 3 offices, reception area,

waiting room

- Signage available
- Offered for Sale at: \$199,900