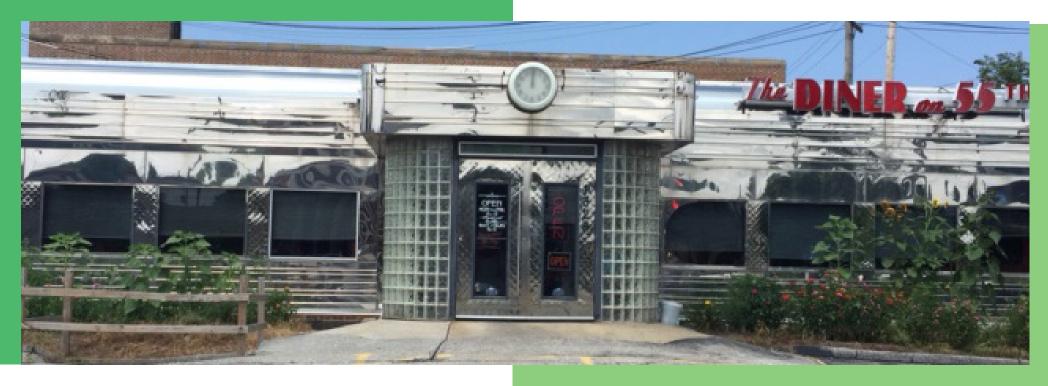

### The Diner on 55th 1328 East 55th St., Cleveland, OH 44103

#### **PROPERTY OVERVIEW**

- + 2,384 SF Classic Diner on .50 Acres
- + 46 Parking Spaces
- + Great Corner Location at East 55th and St. Clair Avenue
- + Well-Established Diner Currently Open for Breakfast + Lunch
- + Great Density
- + Extra Lot for Expansion
- + Call Broker for More Information
- + Turn Key with all Equipment