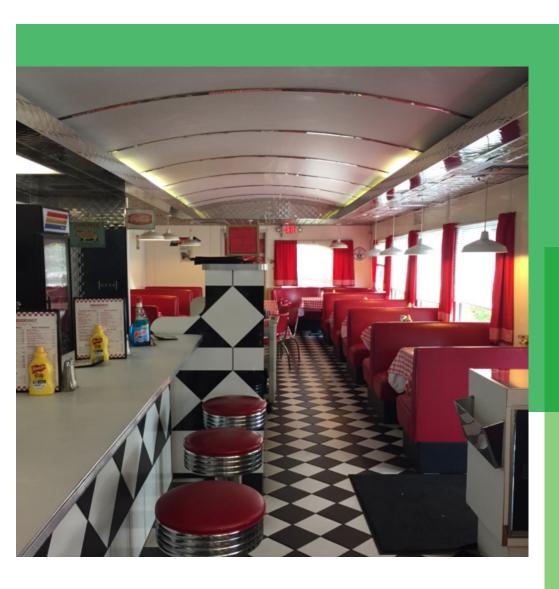

Open for Breakfast + Lunch
- + Great Density
- + Extra Lot for Expansion
- + Call Broker for More Information
- + Turn Key with all Equipment

### Demographic Snapshot (2010 Census; 2018 Estimates)

|                    | 1 Mile   | 3 Miles  | 5 Miles  |
|--------------------|----------|----------|----------|
| Population         | 13,041   | 89,790   | 224,749  |
| Households         | 5,756    | 37,263   | 97,196   |
| Median HH Income   | \$36,526 | \$39,992 | \$45,510 |
| Average HH Income  | \$36,526 | \$39,992 | \$45,510 |
| Daytime Population | 8,643    | 238,845  | 293,281  |
|                    |          |          |          |

View in Google Maps



Andrew Chess

216.861.5061

AndrewChess@HannaCRE.com

# FOR SALE

## The Diner on 55th 1328 East 55th St., Cleveland, OH 44103







## FOR SALE

## The Diner on 55th 1328 East 55th St., Cleveland, OH 44103