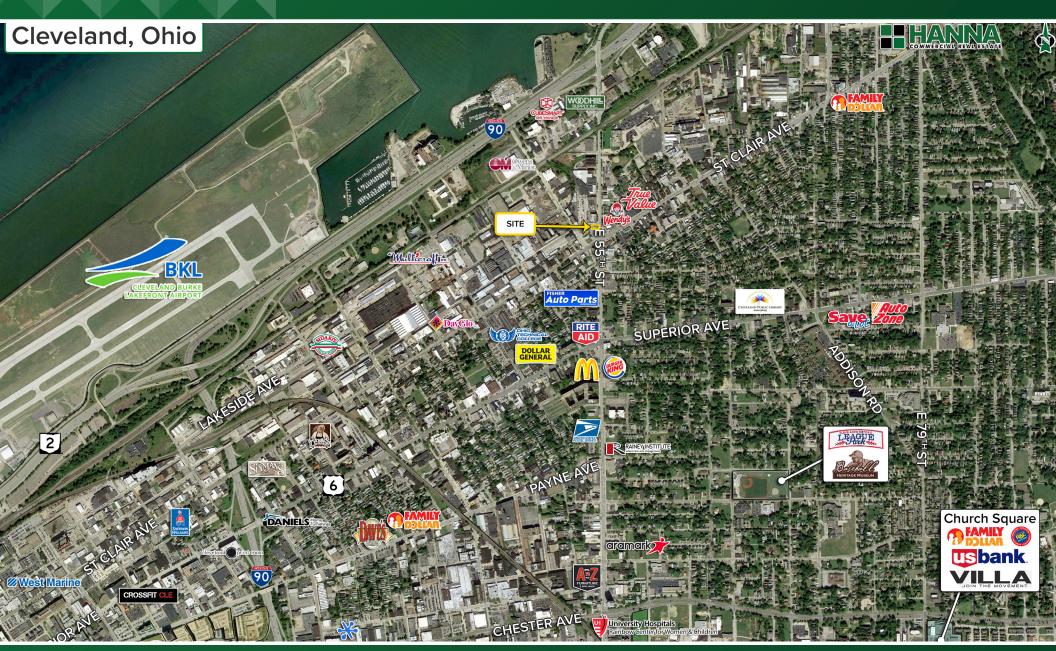

#### **PROPERTY OVERVIEW**

- + 2,384 SF Classic Diner on .50 Acres
- + 46 Parking Spaces
- + Great Corner Location at East 55th and St. Clair Avenue
- + Well-Established Diner Currently Open for Breakfast + Lunch
- + Great Density
- + Extra Lot for Expansion
- + Call Broker for More Information
- + Turn Key with all Equipment

View in Google Maps

Andrew Chess

216.861.5061

AndrewChess@HannaCRE.com