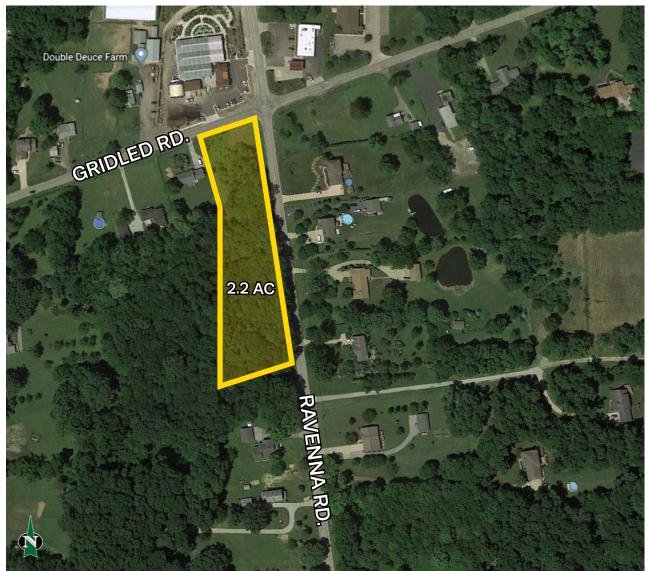

## **PROPERTY OVERVIEW**

- 2.2 Acres zoned B–1 limited retail development
- Minutes away from I–90
- Corner lot with Approx. 610 ft. of frontage on
  Ravenna Rd, and 135 ft of frontage on Girdled Rd.
- Average household income of \$94,444 within 3 miles
- Parcel Number: 08A001B000050