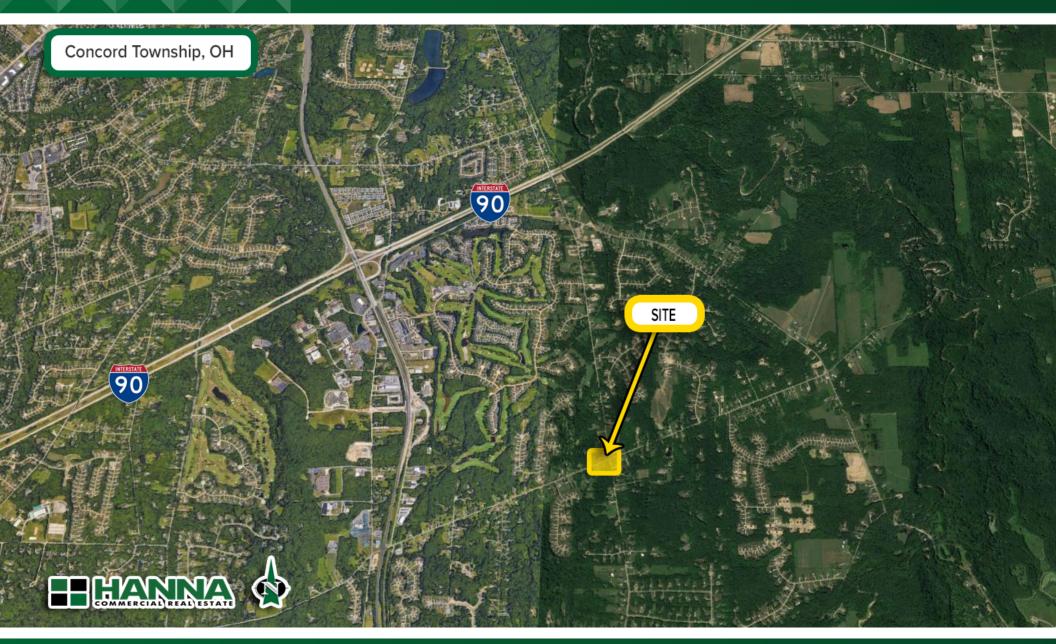

## **PROPERTY OVERVIEW**

- 2.2 Acres zoned B–1 limited retail development
- Minutes away from I–90
- Corner lot with Approx. 610 ft. of frontage on
  Ravenna Rd, and 135 ft of frontage on Girdled Rd.
- Average household income of \$94,444 within 3 miles
- Parcel Number: 08A001B000050