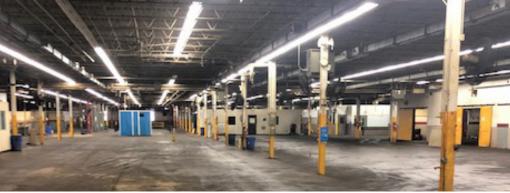

#### **PROPERTY OVERVIEW**

- ·123,960 SF Total
- ·118,342 SF Warehouse
- ·5,618 SF Office
- -7.77 Acres
- -Zoned M-2
- ·Two Cranes: 7.5 Ton
- ·15' Clear Height

- -Power: 480 V / 277 / 3,000 AMP
- ·5 Interior Docks
- ·Wet Sprinkler System 100% of the GBA
- ·Fluorescent, Metal Halide Lighting
- Offered for Sale at: WAS: \$3,699,000

NOW: \$3,199,000

**View in Google Maps** 

Gregory B. West

☐ 216.861.5379

☐ GregoryWest@HannaCRE.com

Nathan Osborne

216.861.5792

Nathan Osborne @ Hanna CRE.com