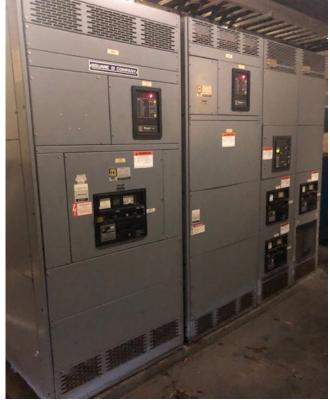

#### **PROPERTY OVERVIEW**

- ·123,960 SF Total
- ·118,342 SF Warehouse
- ·5,618 SF Office
- -7.77 Acres
- -Zoned M-2
- ·Two Cranes: 7.5 Ton
- ·15' Clear Height

- -Power: 480 V / 277 / 3,000 AMP
- ·5 Interior Docks
- ·Wet Sprinkler System 100% of the GBA
- ·Fluorescent, Metal Halide Lighting
- Offered for Sale at: WAS: \$3,699,000

NOW: \$3,199,000

**View in Google Maps** 

Gregory B. West

☐ 216.861.5379

☐ GregoryWest@HannaCRE.com

Nathan Osborne

216.861.5792

Nathan Osborne @ Hanna CRE.com