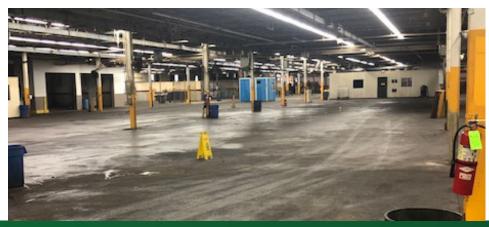

#### **PROPERTY OVERVIEW**

- ·123,960 SF Total
- ·118,342 SF Warehouse
- ·5,618 SF Office
- -7.77 Acres
- -Zoned M-2
- ·Two Cranes: 7.5 Ton
- ·15' Clear Height

- -Power: 480 V / 277 / 3,000 AMP
- ·5 Interior Docks
- ·Wet Sprinkler System 100% of the GBA
- ·Fluorescent, Metal Halide Lighting
- Offered for Sale at: WAS: \$3,699,000

NOW: \$3,199,000

**View in Google Maps** 

Gregory B. West

☐ 216.861.5379

☐ GregoryWest@HannaCRE.com

Nathan Osborne

216.861.5792

Nathan Osborne @ Hanna CRE.com