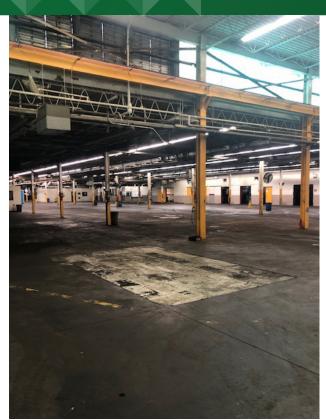

#### **PROPERTY OVERVIEW**

- ·123,960 SF Total
- ·118,342 SF Warehouse
- ·5,618 SF Office
- -7.77 Acres
- -Zoned M-2
- ·Two Cranes: 7.5 Ton
- ·15' Clear Height

- -Power: 480 V / 277 / 3,000 AMP
- ·5 Interior Docks
- ·Wet Sprinkler System 100% of the GBA
- ·Fluorescent, Metal Halide Lighting
- Offered for Sale at: WAS: \$3,699,000

NOW: \$3,199,000

**View in Google Maps** 

Gregory B. West

☐ 216.861.5379

☐ GregoryWest@HannaCRE.com

Nathan Osborne

216.861.5792

Nathan Osborne @ Hanna CRE.com