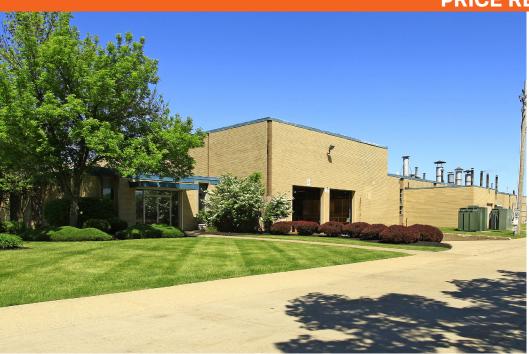

# 123,960 SF Freestanding Industrial Facility with Crain's 8229 Tyler Blvd., Mentor, OH 44060

#### **PROPERTY OVERVIEW**

- ·123,960 SF Total
- ·118,342 SF Warehouse
- ·5,618 SF Office
- -7.77 Acres
- -Zoned M-2
- ·Two Cranes: 7.5 Ton
- ·15' Clear Height

- -Power: 480 V / 277 / 3,000 AMP
- ·5 Interior Docks
- ·Wet Sprinkler System 100% of the GBA
- ·Fluorescent, Metal Halide Lighting
- Offered for Sale at: WAS: \$3,699,000

NOW: \$3,199,000

**View in Google Maps** 

Gregory B. West

☐ 216.861.5379

☐ GregoryWest@HannaCRE.com

Nathan Osborne

216.861.5792

Nathan Osborne @ Hanna CRE.com