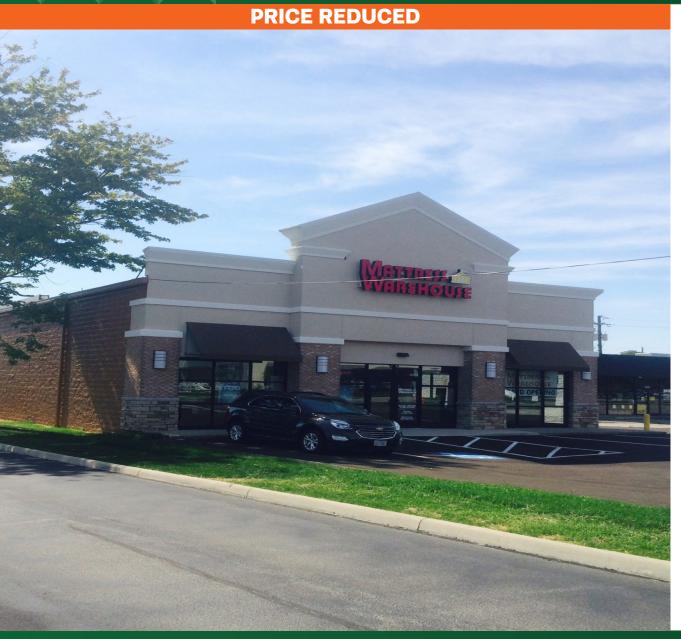

# Freestanding Building in Prime Regional Market 26075 Lorain Rd., North Olmsted, OH 44070

gh obtained from reliable resources, it is subject to errors, omissions, prior

#### **PROPERTY OVERVIEW**

- · 6,000 SF Retail Building
- Newly Renovated
- Great Access and Signage
- Heart of North Olmsted Market
- Contact Broker for More Information

| 2019<br>DEMOGRAPHICS | 1 MILE   | 3 MILE   | 5 MILE   |
|----------------------|----------|----------|----------|
| Population           | 9,708    | 63,751   | 171,145  |
| Households           | 4,406    | 26,841   | 71,876   |
| Median HH Income     | \$56,012 | \$66,854 | \$66,638 |
| Average HH Income    | \$72,164 | \$88,923 | \$89,735 |
| Daytime Population   | 10,218   | 27,521   | 99,437   |