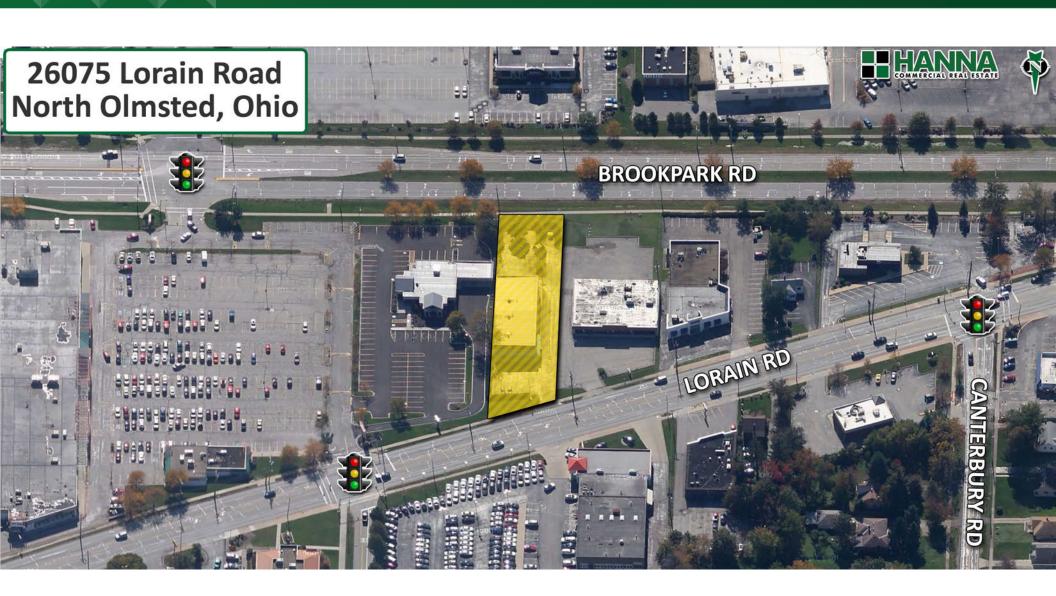

omissions, prior

#### **PROPERTY OVERVIEW**

- · 6,000 SF Retail Building
- Newly Renovated
- Great Access and Signage
- Heart of North Olmsted Market
- Contact Broker for More Information



| 2019<br>DEMOGRAPHICS | 1 MILE   | 3 MILE   | 5 MILE   |
|----------------------|----------|----------|----------|
| Population           | 9,708    | 63,751   | 171,145  |
| Households           | 4,406    | 26,841   | 71,876   |
| Median HH Income     | \$56,012 | \$66,854 | \$66,638 |
| Average HH Income    | \$72,164 | \$88,923 | \$89,735 |
| Daytime Population   | 10,218   | 27,521   | 99,437   |

View in Google Maps



**Greg Slyman** 216.861.5290

Vincenzo Calabrese 216.839.5286

## FOR LEASE OR SALE

# Freestanding Building in Prime Regional Market 26075 Lorain Rd., North Olmsted, OH 44070



### FOR LEASE OR SALE

# Freestanding Building in Prime Regional Market 26075 Lorain Rd., North Olmsted, OH 44070





Greg Slyman

☐ 216.861.5290

☐ GregSlyman@HannaCRE.com

Vincenzo Calabrese 216.839.5286



# Freestanding Building in Prime Regional Market 26075 Lorain Rd., North Olmsted, OH 44070

#### EXISTING RETAIL BUILDING SITE PLAN