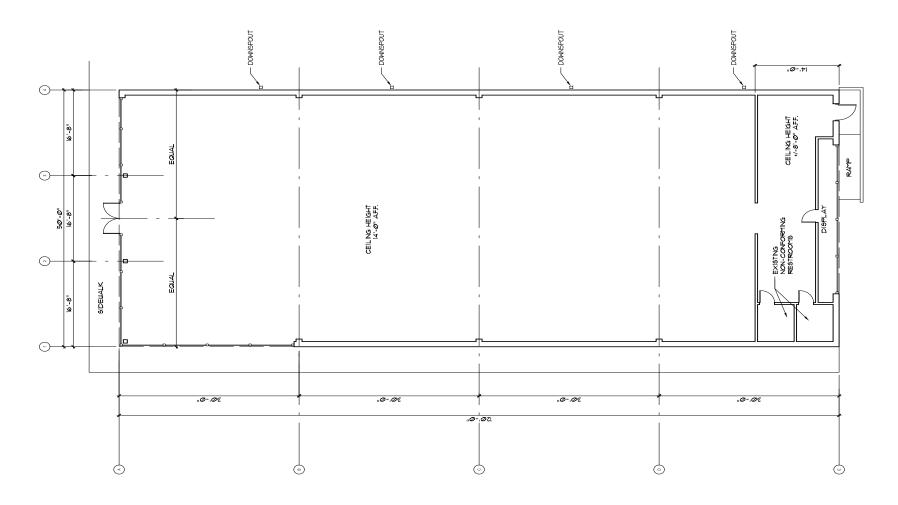

63,751   | 171,145  |
| Households           | 4,406    | 26,841   | 71,876   |
| Median HH Income     | \$56,012 | \$66,854 | \$66,638 |
| Average HH Income    | \$72,164 | \$88,923 | \$89,735 |
| Daytime Population   | 10,218   | 27,521   | 99,437   |

View in Google Maps



**Greg Slyman** 216.861.5290

Vincenzo Calabrese 216.839.5286

## FOR LEASE OR SALE

# Freestanding Building in Prime Regional Market 26075 Lorain Rd., North Olmsted, OH 44070



### FOR LEASE OR SALE

# Freestanding Building in Prime Regional Market 26075 Lorain Rd., North Olmsted, OH 44070





Greg Slyman

☐ 216.861.5290

☐ GregSlyman@HannaCRE.com

Vincenzo Calabrese 216.839.5286



# Freestanding Building in Prime Regional Market 26075 Lorain Rd., North Olmsted, OH 44070

#### EXISTING RETAIL BUILDING SITE PLAN