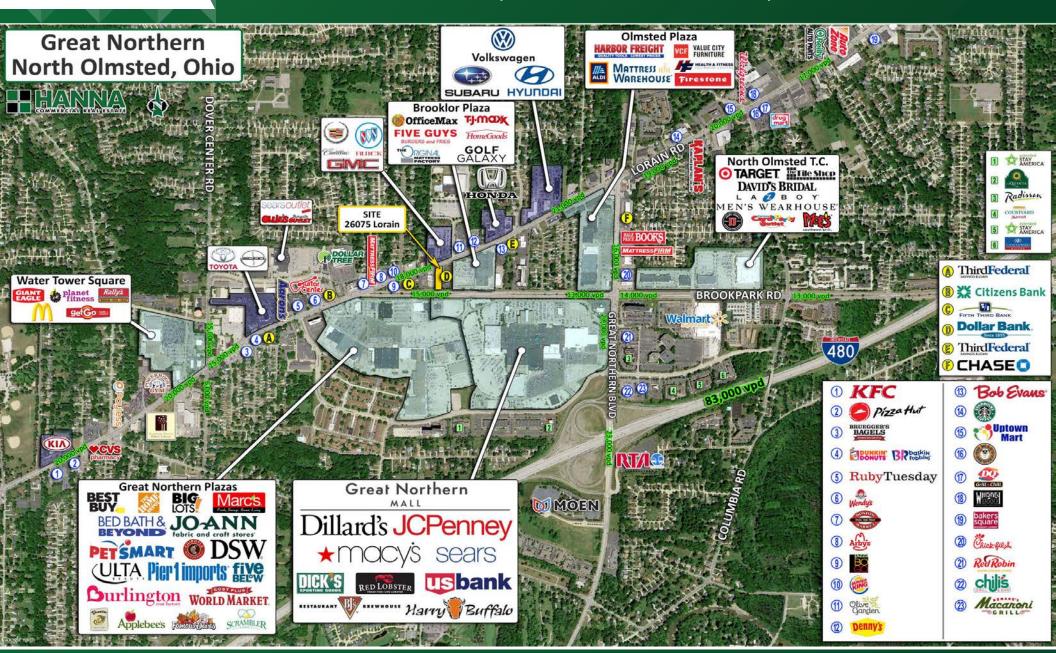

# Freestanding Building in Prime Regional Market 26075 Lorain Rd., North Olmsted, OH 44070